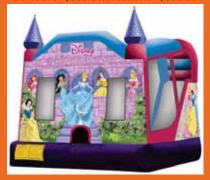

## Bounce Houses & Water Slides

Bobcat 24 hours: \$210.00/Weekend: \$260.00

Monster Truck 24 hours: \$250.00/Weekend: \$300.00

Disney Princess 24 hours: \$250.00/Weekend: \$300.00

Dalmation 24 hours: \$185.00/Weekend: \$235.00

| Bounce Houses         | 24 Hours | 1 Weekend | Bounce Houses          | 24 Hours 1 | Weekend  |
|-----------------------|----------|-----------|------------------------|------------|----------|
| Spiderman             | \$210.00 | \$260.00  | Bungee Run             | \$250.00   | \$300.00 |
| Dalmation             | 185.00   | 235.00    | Soccer Ball            | 250.00     | 300.00   |
| Clown                 | 210.00   | 260.00    | Canyon Rapids Slide    | 350.00     | 400.00   |
| Giraffe               | 185.00   | 235.00    | Double Splash Slide    | 350.00     | 400.00   |
| Bounce N' Boxing      | 250.00   | 300.00    | Black & Yellow Slide   | 350.00     | 400.00   |
| Monster Truck         | 250.00   | 300.00    | Patriot Truck Slide    | 350.00     | 400.00   |
| Bobcat Loader         | 210.00   | 260.00    | Gladiator Joust        | 350.00     | 400.00   |
| Kid's Castle          | 100.00   | 150.00    | 15' x 15' Castle       | 150.00     | 200.00   |
| Baby Dino             | 200.00   | 250.00    | 13' x 13' Sports Arena | 150.00     | 200.00   |
| Disney Princess       | 250.00   | 300.00    |                        |            |          |
| Sir Laugh Alot Castle | 250.00   | 300.00    |                        |            |          |