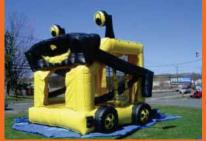

## Bounce Houses & Water Slides

Bobcat 24 hours: \$210.00/Weekend: \$260.00

Monster Truck 24 hours: \$250.00/Weekend: \$300.00

Disney Princess 24 hours: \$250.00/Weekend: \$300.00

Dalmation 24 hours: \$185.00/Weekend: \$235.00

| Bounce Houses         | 24 Hours | 1 Weekend | Bounce Houses          | 24 Hours 1 | Weekend  |
|-----------------------|----------|-----------|------------------------|------------|----------|
| Spiderman             | \$210.00 | \$260.00  | Bungee Run             | \$250.00   | \$300.00 |
| Dalmation             | 185.00   | 235.00    | Soccer Ball            | 250.00     | 300.00   |
| Clown                 | 210.00   | 260.00    | Canyon Rapids Slide    | 350.00     | 400.00   |
| Giraffe               | 185.00   | 235.00    | Double Splash Slide    | 350.00     | 400.00   |
| Bounce N' Boxing      | 250.00   | 300.00    | Black & Yellow Slide   | 350.00     | 400.00   |
| Monster Truck         | 250.00   | 300.00    | Patriot Truck Slide    | 350.00     | 400.00   |
| Bobcat Loader         | 210.00   | 260.00    | Gladiator Joust        | 350.00     | 400.00   |
| Kid's Castle          | 100.00   | 150.00    | 15' x 15' Castle       | 150.00     | 200.00   |
| Baby Dino             | 200.00   | 250.00    | 13' x 13' Sports Arena | 150.00     | 200.00   |
| Disney Princess       | 250.00   | 300.00    |                        |            |          |
| Sir Laugh Alot Castle | 250.00   | 300.00    |                        |            |          |