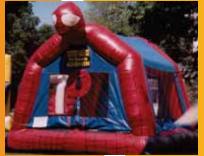

Sir Laugh Alot Castle 24 hours: \$250.00/Weekend: \$300.00

Soccer Ball 24 hours: \$250.00/Weekend: \$300.00

Giraffe 24 hours: \$185.00/Weekend: \$235.00

Spiderman 24 hours: \$210.00/Weekend: \$260.00

Baby Dino 24 hours: \$200.00/Weekend: \$250.00

| Bounce Houses         | 24 Hours | 1 Weekend | Bounce Houses          | 24 Hours 1 | Weekend  |
|-----------------------|----------|-----------|------------------------|------------|----------|
| Spiderman             | \$210.00 | \$260.00  | Bungee Run             | \$250.00   | \$300.00 |
| Dalmation             | 185.00   | 235.00    | Soccer Ball            | 250.00     | 300.00   |
| Clown                 | 210.00   | 260.00    | Canyon Rapids Slide    | 350.00     | 400.00   |
| Giraffe               | 185.00   | 235.00    | Double Splash Slide    | 350.00     | 400.00   |
| Bounce N' Boxing      | 250.00   | 300.00    | Black & Yellow Slide   | 350.00     | 400.00   |
| Monster Truck         | 250.00   | 300.00    | Patriot Truck Slide    | 350.00     | 400.00   |
| Bobcat Loader         | 210.00   | 260.00    | Gladiator Joust        | 350.00     | 400.00   |
| Kid's Castle          | 100.00   | 150.00    | 15' x 15' Castle       | 150.00     | 200.00   |
| Baby Dino             | 200.00   | 250.00    | 13' x 13' Sports Arena | 150.00     | 200.00   |
| Disney Princess       | 250.00   | 300.00    |                        |            |          |
| Sir Laugh Alot Castle | 250.00   | 300.00    |                        |            |          |