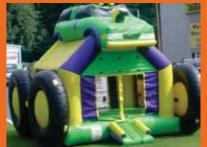

## Bounce Houses & Water Slides

Bobcat 24 hours: \$210.00/Weekend: \$260.00

Monster Truck 24 hours: \$250.00/Weekend: \$300.00

Disney Princess 24 hours: \$250.00/Weekend: \$300.00

Dalmation 24 hours: \$185.00/Weekend: \$235.00

| Bounce Houses         | 24 Hours | 1 Weekend | Bounce Houses          | 24 Hours 1 | Weekend  |
|-----------------------|----------|-----------|------------------------|------------|----------|
| Spiderman             | \$210.00 | \$260.00  | Bungee Run             | \$250.00   | \$300.00 |
| Dalmation             | 185.00   | 235.00    | Soccer Ball            | 250.00     | 300.00   |
| Clown                 | 210.00   | 260.00    | Canyon Rapids Slide    | 350.00     | 400.00   |
| Giraffe               | 185.00   | 235.00    | Double Splash Slide    | 350.00     | 400.00   |
| Bounce N' Boxing      | 250.00   | 300.00    | Black & Yellow Slide   | 350.00     | 400.00   |
| Monster Truck         | 250.00   | 300.00    | Patriot Truck Slide    | 350.00     | 400.00   |
| Bobcat Loader         | 210.00   | 260.00    | Gladiator Joust        | 350.00     | 400.00   |
| Kid's Castle          | 100.00   | 150.00    | 15' x 15' Castle       | 150.00     | 200.00   |
| Baby Dino             | 200.00   | 250.00    | 13' x 13' Sports Arena | 150.00     | 200.00   |
| Disney Princess       | 250.00   | 300.00    |                        |            |          |
| Sir Laugh Alot Castle | 250.00   | 300.00    |                        |            |          |