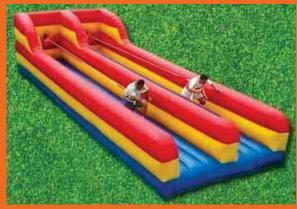

Clown 24 hours: \$210.00/Weekend: \$260.00

Bungee Run 24 hours: \$250.00/Weekend: \$300.00

Patriot Water Slide 24 hours: \$350.00/Weekend: \$400.00

Bounce n' Box 24 hours: \$250.00/Weekend: \$300.00

Canyon Waterslide 24 hours: \$350.00/Weekend: \$400.00