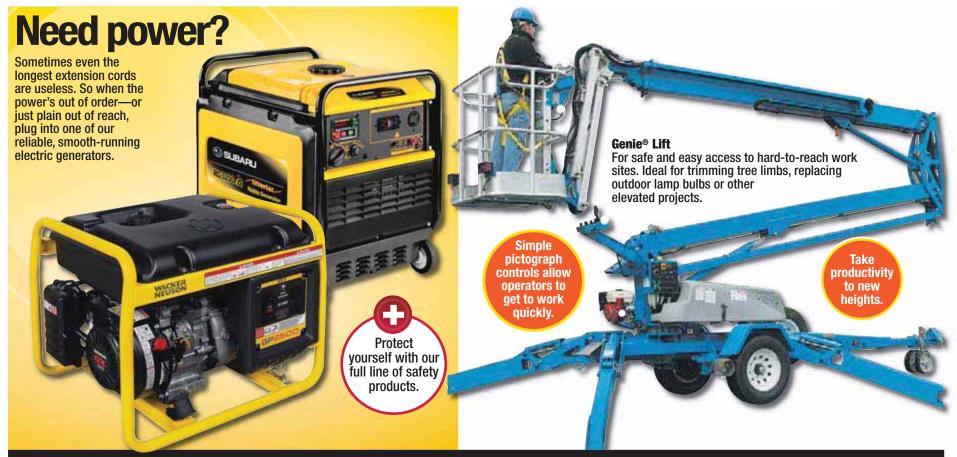

Loader/Backhoe Whether you're a pro or an ambitious do-it-yourselfer, this loader/backhoe is ideal for foundation and addition projects. Mini Excavator Tackle big jobs in small spaces with ride-on ease.