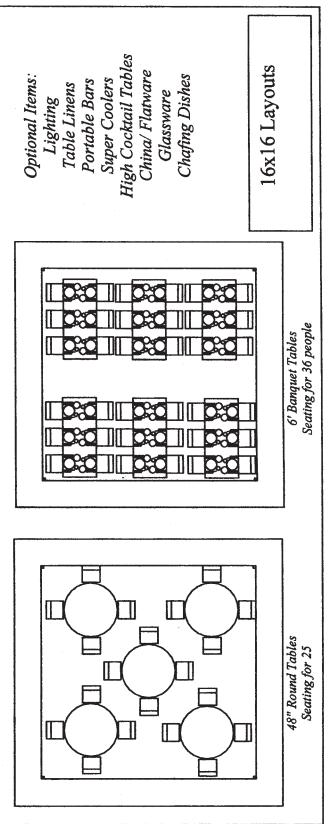

### SEATING ALLOWANCES

| Theater seating (chairs in rows)     | 6     | Square feet per person |
|--------------------------------------|-------|------------------------|
| Class room (tables & chairs in rows) | 8     | Square feet per person |
| Banquet seating                      |       |                        |
| Oblong / rectangular tables          | 8     | Square feet per person |
| Round tables of 10                   | 10    | Square feet per person |
| Round tables of 6, 8 or 12           | 12    | Square feet per person |
|                                      |       |                        |
| Cocktail parties & receptions        |       |                        |
| All standing                         | 6     | Square feet per person |
| Some seated                          | 8     | Square feet per person |
| Additional allowances                |       |                        |
| Dance area                           | 2 - 4 | Square feet per person |
| Bar                                  | 10    | Square feet            |
| Buffet area                          | 100   | Square feet            |
| Band                                 | 100   | Square feet            |
|                                      |       |                        |

Allowances are approximate. Consult your event planner to determine the specifications for your event