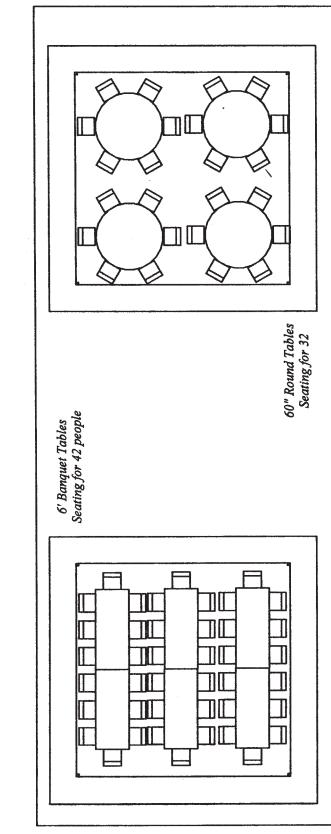

### SEATING ALLOWANCES

| Theater seating (chairs in rows)     | 6     | Square feet per person |
|--------------------------------------|-------|------------------------|
| Class room (tables & chairs in rows) | 8     | Square feet per person |
| Banquet seating                      |       |                        |
| Oblong / rectangular tables          | 8     | Square feet per person |
| Round tables of 10                   | 10    | Square feet per person |
| Round tables of 6, 8 or 12           | 12    | Square feet per person |
|                                      |       |                        |
| Cocktail parties & receptions        |       |                        |
| All standing                         | 6     | Square feet per person |
| Some seated                          | 8     | Square feet per person |
| Additional allowances                |       |                        |
| Dance area                           | 2 - 4 | Square feet per person |
| Bar                                  | 10    | Square feet            |
| Buffet area                          | 100   | Square feet            |
| Band                                 | 100   | Square feet            |
|                                      |       |                        |

Allowances are approximate. Consult your event planner to determine the specifications for your event