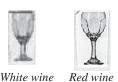

|  |
|-----------------------------------------|---------------------------------------------------------------------------------|--|
| .65<br>.65<br>.75<br>.65<br>.65         | Use a 4 1/2 oz flat<br>champagne glass for sorbet.                              |  |
| .65                                     | Glassware is clean and sterilized and ready for your                            |  |
| .65<br>.65<br>.65<br>.80                | use.<br>Glassware comes in racks<br>for easy and safe                           |  |
| .65<br>.65                              | transportation.                                                                 |  |
| .65<br>.65<br>.65<br>.65<br>.65<br>2.50 | Martini glasses can also be<br>used for salad, potato bar<br>and also desserts. |  |















*Tulip & Flat champagne* 







Irish coffee Wine Carafe



**CANDELABRAS / WEDDING** 

#### FLOOR CANDELABRAS

- 1 Light free standing aisle brass adj. height (pair)
- 1 Light attaches to pew aisle brass adj. height (pair)
- 1 Light lantern brass adj. height (pair)
- 3 Light brass unity adj. height
- 3 Light brass adj. height (pair)
- 7 Light brass adj. design & height (pair)
- 15 Light spiral adj. design & height (pair)
- 15 Light arch adj. height

#### TABLE CANDELABRAS

- 3 Light silver plated 16 <sup>1</sup>/<sub>2</sub>" high (pair)
- 3 Light brass plated 16 <sup>1</sup>/<sub>2</sub>" high (pair)
- 5 Light silver plated 17 <sup>1</sup>/<sub>2</sub>" high (pair)
- 5 Light brass plated 16 <sup>1</sup>/<sub>2</sub>" high (pair)
- 5 Light brass / white 27" high (pair)

#### **CA