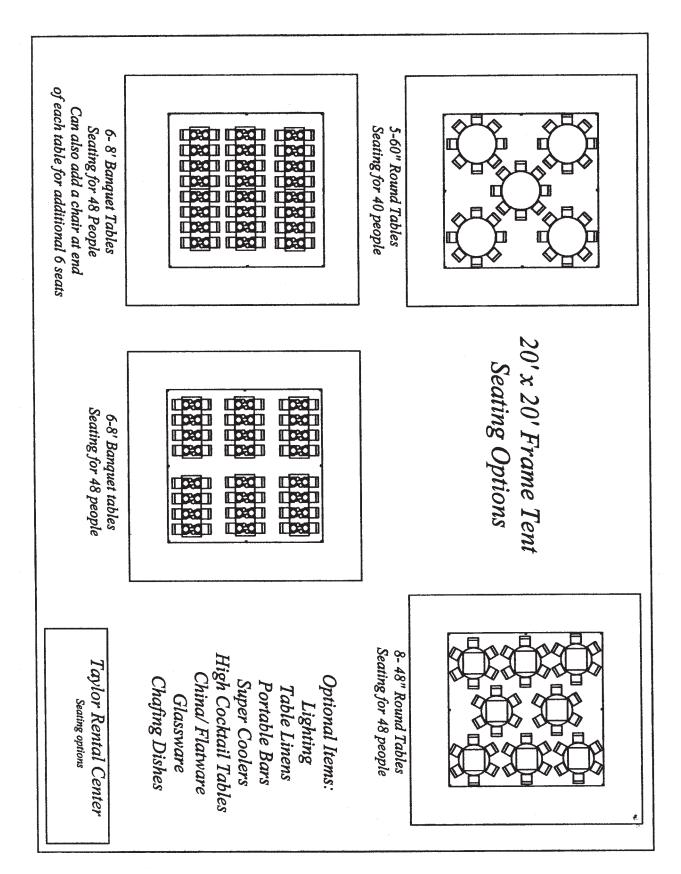

### SEATING ALLOWANCES

| Theater seating (chairs in rows)     | 6     | Square feet per person |
|--------------------------------------|-------|------------------------|
| Class room (tables & chairs in rows) | 8     | Square feet per person |
| Banquet seating                      |       |                        |
| Oblong / rectangular tables          | 8     | Square feet per person |
| Round tables of 10                   | 10    | Square feet per person |
| Round tables of 6, 8 or 12           | 12    | Square feet per person |
|                                      |       |                        |
| Cocktail parties & receptions        |       |                        |
| All standing                         | 6     | Square feet per person |
| Some seated                          | 8     | Square feet per person |
| Additional allowances                |       |                        |
| Dance area                           | 2 - 4 | Square feet per person |
| Bar                                  | 10    | Square feet            |
| Buffet area                          | 100   | Square feet            |
| Band                                 | 100   | Square feet            |
|                                      |       |                        |

Allowances are approximate. Consult your event planner to determine the specifications for your event