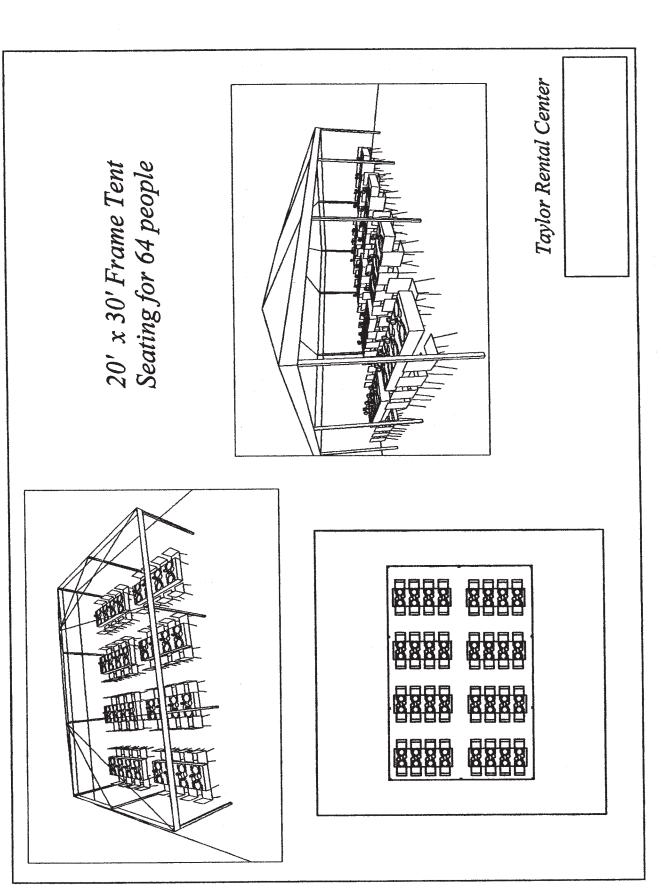

### SEATING ALLOWANCES

| Theater seating (chairs in rows)     | 6     | Square feet per person |
|--------------------------------------|-------|------------------------|
| Class room (tables & chairs in rows) | 8     | Square feet per person |
| Banquet seating                      |       |                        |
| Oblong / rectangular tables          | 8     | Square feet per person |
| Round tables of 10                   | 10    | Square feet per person |
| Round tables of 6, 8 or 12           | 12    | Square feet per person |
|                                      |       |                        |
| Cocktail parties & receptions        |       |                        |
| All standing                         | 6     | Square feet per person |
| Some seated                          | 8     | Square feet per person |
| Additional allowances                |       |                        |
| Dance area                           | 2 - 4 | Square feet per person |
| Bar                                  | 10    | Square feet            |
| Buffet area                          | 100   | Square feet            |
| Band                                 | 100   | Square feet            |
|                                      |       |                        |

Allowances are approximate. Consult your event planner to determine the specifications for your event