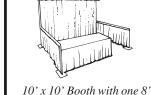

rum with hinge door - turns easily using handle on side of drum.

You need 1-8'x 10' backdrop and 2-3'x 10' sides to make the first booth. Each additional booth requires 1-8'x 10' backdrop and 1-3'x 10' side. Let one of our rental consultants know what your layout is and we do all of the figuring of what parts you need.

Chrome stanchions have a weighted base.

White or Black stanchions are light weight 40" high and easy to setup and take down.

Coat racks break down and will fit in most cars for easy transportation.

All of our projectors come with an additional bulb in case one would burn out.

You should always test all equipment when you get it set up before your event.

Let us know what your event is and we can design a sound system for your needs.



Sir Windy/Windy

the clown

n t



banquet table



2 Stanchions 4' Coat rack with one rope



Slide projector



Overhead Projection projector screen





Sound system

### **CONVENTIONS / MEETINGS TRADE SHOWS (Cont.)**

AUDIO VISUAL (Cont.) Bullhorn Walkie Talkie

**EASELS** Artist

#### SPOTLIGHT

Follow 1000w COMPLETE LIGHTING AND SOUND SYSTEMS AVAIL **CALL FOR PRICING** 

### **RISERS / STAGING**

**RISERS** (For indoor use only)

- 3' x 8' (8", 16" or 24" high) black top, aluminum 16" Steps 24" Steps
- 30" Steps
- 6' x 16' x 16'' Set up for head table with 2 steps and skirting will seat 8 people Call for 6' x 24' x 16" Set up for head table with 2 steps and skirting will seat 12 people Call for 6' x 32' x 16" Set up for head table with 2 steps and skirting will seat 16 people Call for

#### ADDITIONAL CHARGE FOR INS