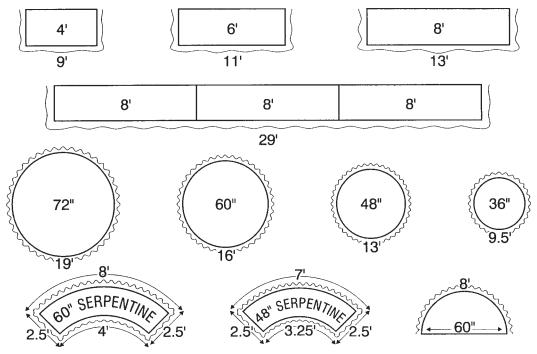

& receptions        |       |                        |
| All standing                         | 6     | Square feet per person |
| Some seated                          | 8     | Square feet per person |
| Additional allowances                |       |                        |
| Dance area                           | 2 - 4 | Square feet per person |
| Bar                                  | 10    | Square feet            |
| Buffet area                          | 100   | Square feet            |
| Band                                 | 100   | Square feet            |
|                                      |       |                        |

Allowances are approximate. Consult your event planner to determine the specifications for your event

## SKIRTING REQUIREMENTS

Selected Table Sizes



www.taylorrentalpittsburgh.com

## **RENTAL POLICIES**

### **RESERVATION POLICY**

Our reservation policy is similar to that of caterers and reception halls. We use the newest state-of-the-art reservation system. You can reserve your items over the phone or in our showroom. We recommend that your reservation be placed well in advance of the date of your event, as we do have busy times of the year. This will ensure the correct count and that items are ready for your pickup or to be delivered. You may add items if they are available. However, any deletions are discouraged, as the items you have reserved are already allocated for you for your particular date. Cancellations or deletions cannot be made any later than two weeks prior to the scheduled date. For tent orders, if cancelled within