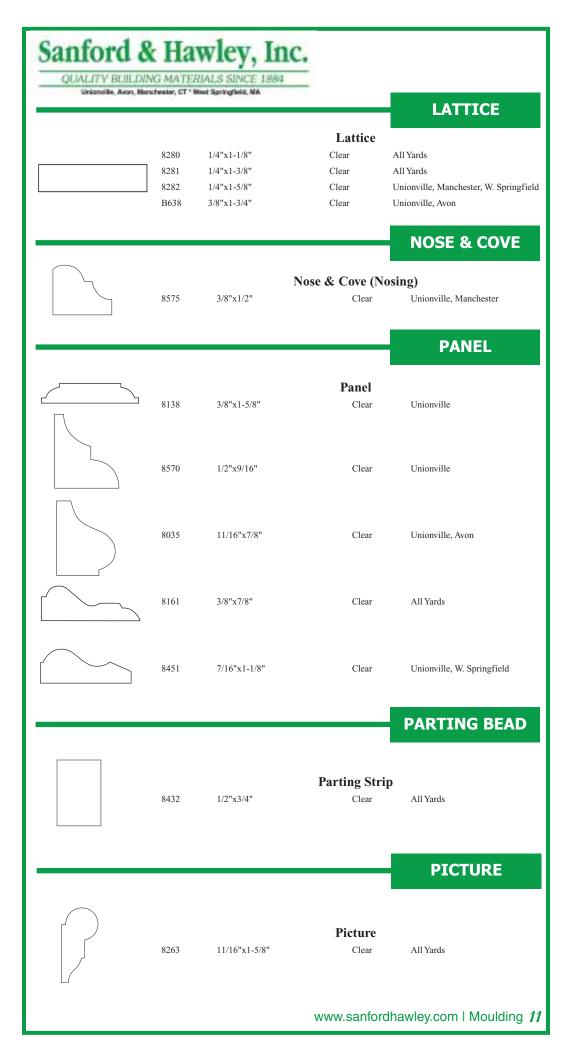

| 6581JMB        | 11/16"x6-9/16"                       | Clear                          | All Yards                                      |
| , l                 | 4581FJ         | 11/16"x4-9/16"                       | PFJ                            | All Yards                                      |
|                     | 6581FJ         | 11/16"x6-9/16"                       | PFJ                            | All Yards                                      |
|                     |                |                                      |                                |                                                |
| 10 www.sanfordhawle | y.com   N      | loulding                             |                                |                                                |



QUALITY BUILDING MATERIALS SINCE 1884 Uniamilia, Avan, Illinchester, CT \* West Springfield, MA



Sanford & Hawley, Inc. QUALITY BUILDING MATERIALS SINCE 1884 Uniatville, Avon, Bunchester, CT \* Mest Springfield, MA **STAIR Rabbeted Nosing** 312RON 1-1/16"x3-1/2" Oak All Yards **STOOL** Flat Stool WM1021 11/16"x4-1/4" PFJ All Yards L8940 11/16"x5-1/4" PFJ Unionville, Avon **Rabbeted Stool** 8938 11/16"x3-1/4" Clear All Yards 1268A 11/16"x3-1/2" Clear All Yards 11/16"x2-1/4" All Yards 1268B Clear Unionville, Avon, Manchester L1084 1-1/8"x2-1/2" Clear S21 11/16"x4-3/8" PFJ Unionville, Avon, Manchester **STOPS Colonial Stops** 8099 3/8"x7/8" Unionville, Manchester Clear 8098C 3/8"x1-3/8" Clear Unionville, Manchester, W. Springfield 8098PFJ 3/8"x1-3/8" PFJ All Yards WM9477 3/8"x1-1/4" 7' PF