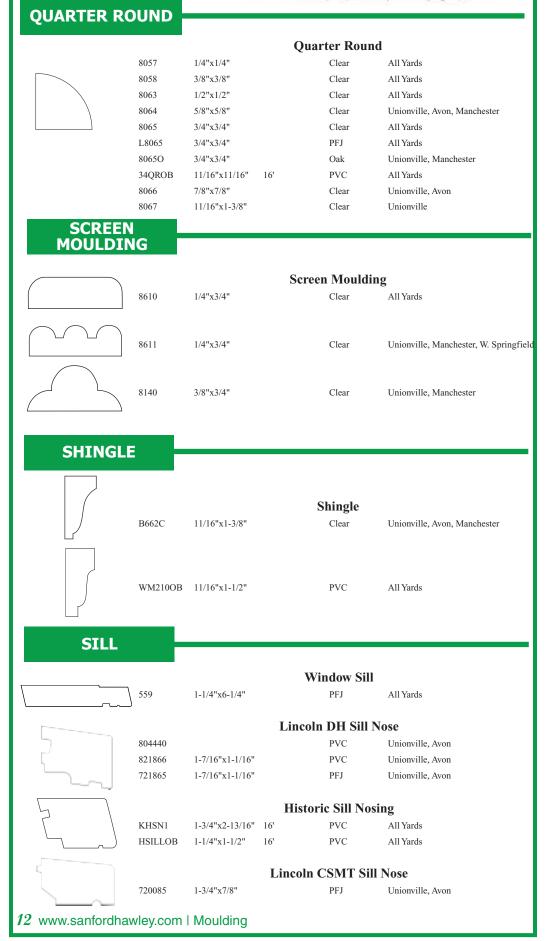

| All Yards                                      |
| , l                 | 4581FJ         | 11/16"x4-9/16"                       | PFJ                            | All Yards                                      |
|                     | 6581FJ         | 11/16"x6-9/16"                       | PFJ                            | All Yards                                      |
|                     |                |                                      |                                |                                                |
| 10 www.sanfordhawle | y.com   N      | loulding                             |                                |                                                |



QUALITY BUILDING MATERIALS SINCE 1884 Uniamilia, Avan, Illinchester, CT \* West Springfield, MA



Sanford & Hawley, Inc. QUALITY BUILDING MATERIALS SINCE 1884 Uniatville, Avon, Bunchester, CT \* Mest Springfield, MA **STAIR Rabbeted Nosing** 312RON 1-1/16"x3-1/2" Oak All Yards **STOOL** Flat Stool WM1021 11/16"x4-1/4" PFJ All Yards L8940 11/16"x5-1/4" PFJ Unionville, Avon **Rabbeted Stool** 8938 11/16"x3-1/4" Clear All Yards 1268A 11/16"x3-1/2" Clear All Yards 11/16"x2-1/4" All Yards 1268B Clear Unionville, Avon, Manchester L1084 1-1/8"x2-1/2" Clear S21 11/16"x4-3/8" PFJ Unionville, Avon, Manchester **STOPS Colonial Stops** 8099 3/8"x7/8" Unionville, Manchester Clear 8098C 3/8"x1-3/8" Clear Unionville, Manchester, W. Springfield 8098PFJ 3/8"x1-3/8" PFJ All Yards WM9477 3/8"x1-1/4" 7' PFJ Unionville, Avon, Manchester 8090 3/8"x1-5/8" Unionville, Avon, Manchester Clear 8093A 3/8"x2-1/2