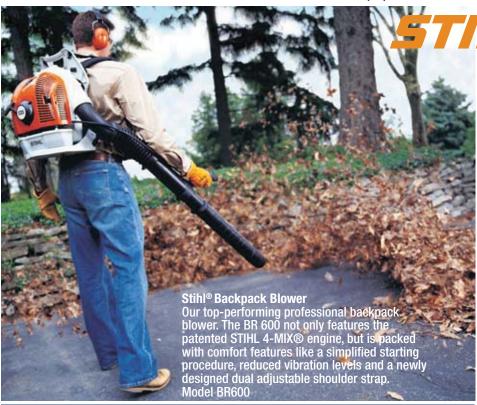

#### STIHL® Handheld Gas Blower

STIHL® Farm Boss®

Features the STIHL
Easy2Start™ system.
Powerful and fuel efficient.
Model BG56C-E