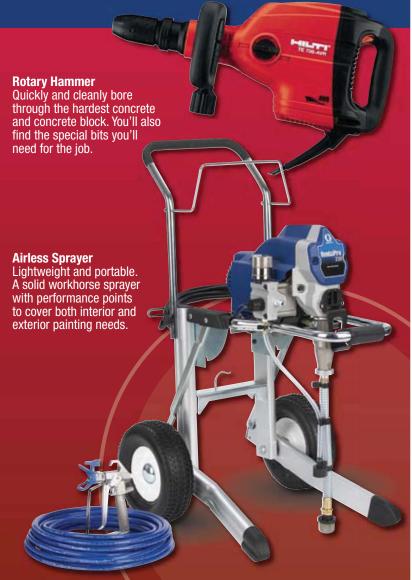

## Repainting your house? We put professional results within everyone's reach!

Before you plunge headlong into a painting project, consider how much time and money you'll save when you use professional-grade equipment to handle the various aspects of the job. We'll help you get it done on time, under budget and in any color you please. And if you need advice, we offer it by the bucketful.

Spread paint, stains, and clear finishes faster than any brush or roller.

Airless Paint Sprayer Ideal for exterior paint projects. It covers vast expanses of siding quickly and evenly.

Always wear eye and ear protection when operating this machine.