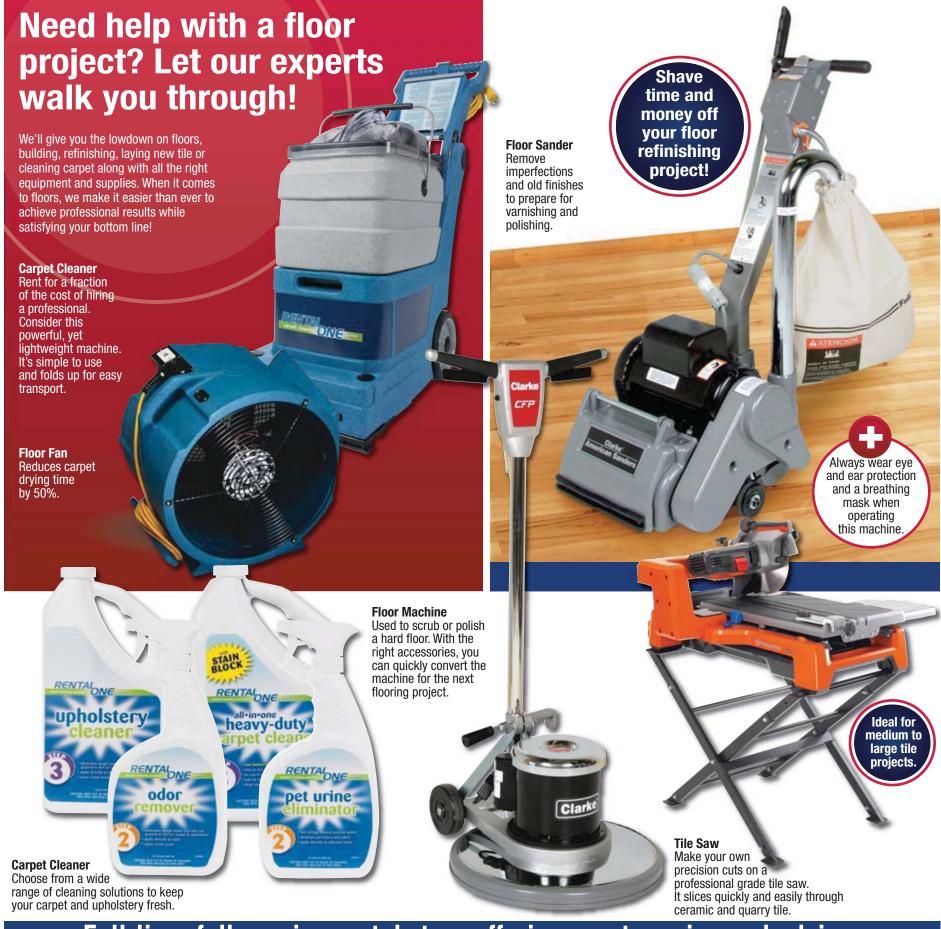

various shapes and sizes.



Full-line, full-service rental store offering great service and advice.





#### Genie® Slab Scissor Lifts

The industry solution for increasing worksite productivity. Electric heavy-duty scissor lift with a large platform and steel guard rails. Ideal for maneuvering in tight spaces, drives easily through most commercial doorways.

Excellent for indoor and outdoor construction



Genie. GS-193

# When it comes to the hardest jobs, we'll help you take a load off!

When a job demands that you move heaven and earth, don't sweat it. We've got the heavy-duty equipment you need to accomplish the most extraordinary tasks with ease.

## Why RENT?

✓ Less Time

**Less Money** 

Less Hassle





Full-line, full-service rental store offering great service and advice.





Full-line, full-service rental store offering great service and advice.

## Repainting your house? We put professional results within everyone's reach!

Before you plunge headlong into a painting project, consider how much time and money you'll save when you use professional-grade equipment to handle the various aspects of the job. We'll help you get it done on time, under budget and in any color you please. And if you need advice, we offer it by the bucketful.

Spread paint, stains, and clear finishes faster than any brush or roller.

Airless Paint Sprayer Ideal for exterior paint projects. It covers vast expanses of siding quickly and evenly.

Always wear eye and ear protection when operating this machine.

Trash Pump Move high volumes of trash water from construction site or backyard