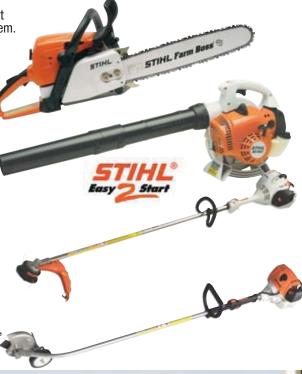

#### **16" Chainsaw** 57cc engine. Powerful yet light and handy. Anti-vibration system. Model MS290

#### STIHL® Handheld Gas Blower

STIHL® Farm Boss®

Features the STIHL
Easy2Start™ system.
Powerful and fuel efficient.
Model BG56C-E

#### STIHL® 17" Gas Trimmer 2-cycle 27 2cc motor

2-cycle 27.2cc motor. 70.6"L x 9.9"W x 12.9"H. Model FS56RC-E

#### STIHL® Curved-Shaft Edger

Powered by an efficient, low-emission engine. Fast blade speed and heavy-duty parts. Add a professionally landscaped look to sidewalks, walkways and driveways.

Model FC90