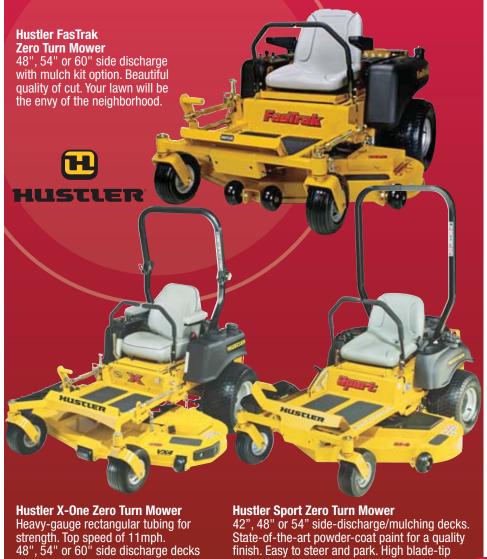

#### **Hustler Super Z** Zero Turn Mower

Built like a tank and rides like a thoroughbred - with a top speed of 15mph. The new HyperDrive™ hydraulic system is engineered to run at higher psi levels than any other mower on the market. Its VX4™ deck technology delivers a clean cut and finish that complements its industrial muscle. Industrial-Grade warranty.

Special Financing-Sheffield Financial 48 Months 0% Interest

State-of-the-art powder-coat paint for a quality finish. Easy to steer and park. High blade-tip

speed for superior quality of cut.

drive systems and operator interface. Combined with high productivity cutting dispersal at higher ground speeds.