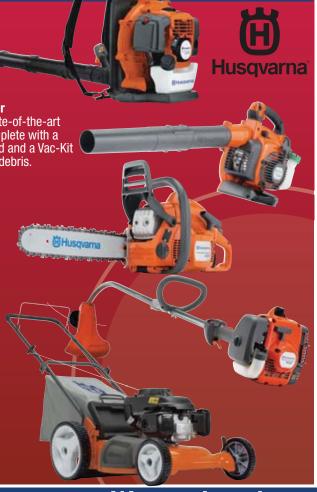

## Husqvarna® Backpack Blower Combines very low weight and ease of use with impressive performance. Model 130BT

#### Husqvarna® Handheld Blower

Combines high power with state-of-the-art ergonomic design. Comes complete with a flare nozzle for higher air speed and a Vac-Kit for vacuuming/mulching lawn debris.

Model 125B

#### **Husqvarna® 16" Chainsaw** New lightweight and efficient all-around saw ideal for those looking for a chainsaw that is

looking for a chainsaw that is exceptionally easy to start and maneuver. Model 435

### Husqvarna® 17" Curved Trimmer

Low noise design. Lightweight for domestic use with easy to use functions. 6,000RPM maximum power speed. Model 122C

Husqvarna® High Wheel Push Mower Features a 160 cc Honda GCV engine with 6.9 gross torque. Mulch kit and soft top bagger included. Model 7021P