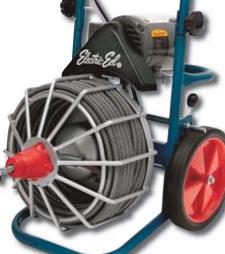

### Power Crank and Snake

When tree roots and other debris take over your septic system, our power crank has the power you need to break through it all. This easy-to-use wheeled unit rolls right up to any problem, and it's ideal for hard-to-reach and multi-drain areas.