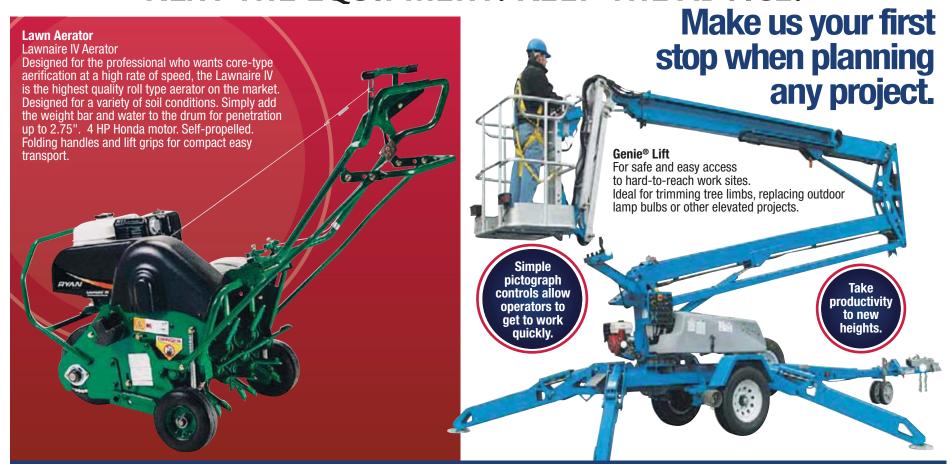

of cut.





drive systems and operator interface. Combined with high productivity cutting dispersal at higher ground speeds.

#### Husqvarna® MZ Series Zero Turn Mower

with VX4™ Technology. 54"or 60" rear

discharge decks.

The intuitive operator interface, heavy-duty steel frame and commercial rated hydraulic system create the ultimate mowing experience. With a high performance Air Induction steel deck that is mulch and collection capable, the MZ5424S is practical for all of your property maintenance needs. The reliable Kawasaki 24HP engine offers the smooth, powerful performance that is needed.





## 13948 Capital Blvd. Wake Forest, NC 27587

Ph: 919-554-1444 www.triadequip.com

#### **Hours**

Mon. - Fri. 7:30am-5pm Sat. 8am-5pm Sun. Closed



RENT THE EQUIPMENT. KEEP THE ADVICE.®





© 2012 by TRUE VALUE® COMPANY. Prices advertised herein are True Value Company's suggested rental rates. Individual retailers determine prices, terms and rental assortment which may vary. All products advertised may not be available for rental at every True Value retailer. Individual retailers reserve the right to limit quantities, correct pricing errors, obtain credit approval and accept any or all credit cards. Rental quantities may be limited if an advertised item is not available due to rentals exceeding anticipated demand, space limitations, delivery problems or other circumstances beyond the individual retailer's control. Some items may be prohibited for rental by state or local laws. Manufacturers and models may vary by location. Prevailing taxes will be added to prices. Not res