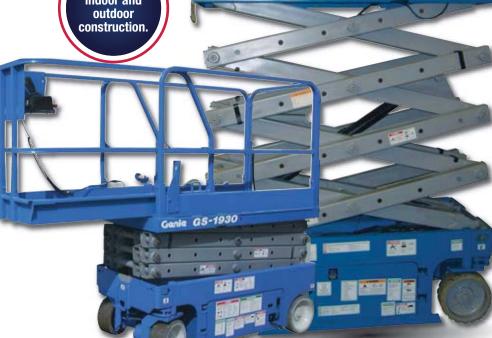

#### Genie® Slab Scissor Lifts

The industry solution for increasing worksite productivity. Electric heavy-duty scissor lift with a large platform and steel guard rails. Ideal for maneuvering in tight spaces, drives easily through most commercial doorways.

Excellent for indoor and outdoor construction

Genie. GS-193