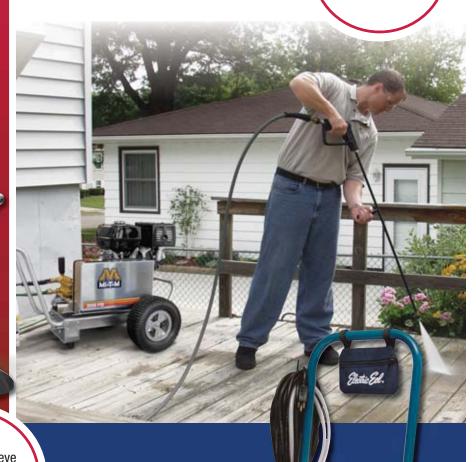

#### **Pressure Washer**

Easily clean decks, patios, driveways, siding, sheds, outdoor power equipment and more.