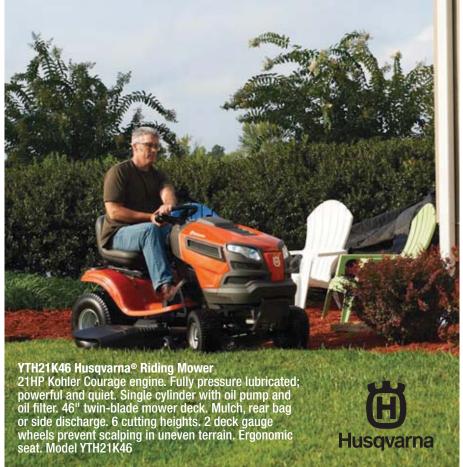

## Husqvarna® Backpack Blower Combines very low weight and ease of use with impressive performance. Model 130BT

#### Husqvarna® Handheld Blower

Combines high power with state-of-the-art ergonomic design. Comes complete with a flare nozzle for higher air speed and a Vac-Kit for vacuuming/mulching lawn debris.

Model 125B

#### **Husqvarna® 16" Chainsaw** New lightweight and efficient all-around saw ideal for those looking for a chainsaw that is

looking for a chainsaw that is exceptionally easy to start and maneuver. Model 435

### Husqvarna® 17" Curved Trimmer

Low noise design. Lightweight for domestic use with easy to use functions. 6,000RPM maximum power speed. Model 122C

Husqvarna® High Wheel Push Mower Features a 160 cc Honda GCV engine with 6.9 gross torque. Mulch kit and soft top bagger included. Model 7021P