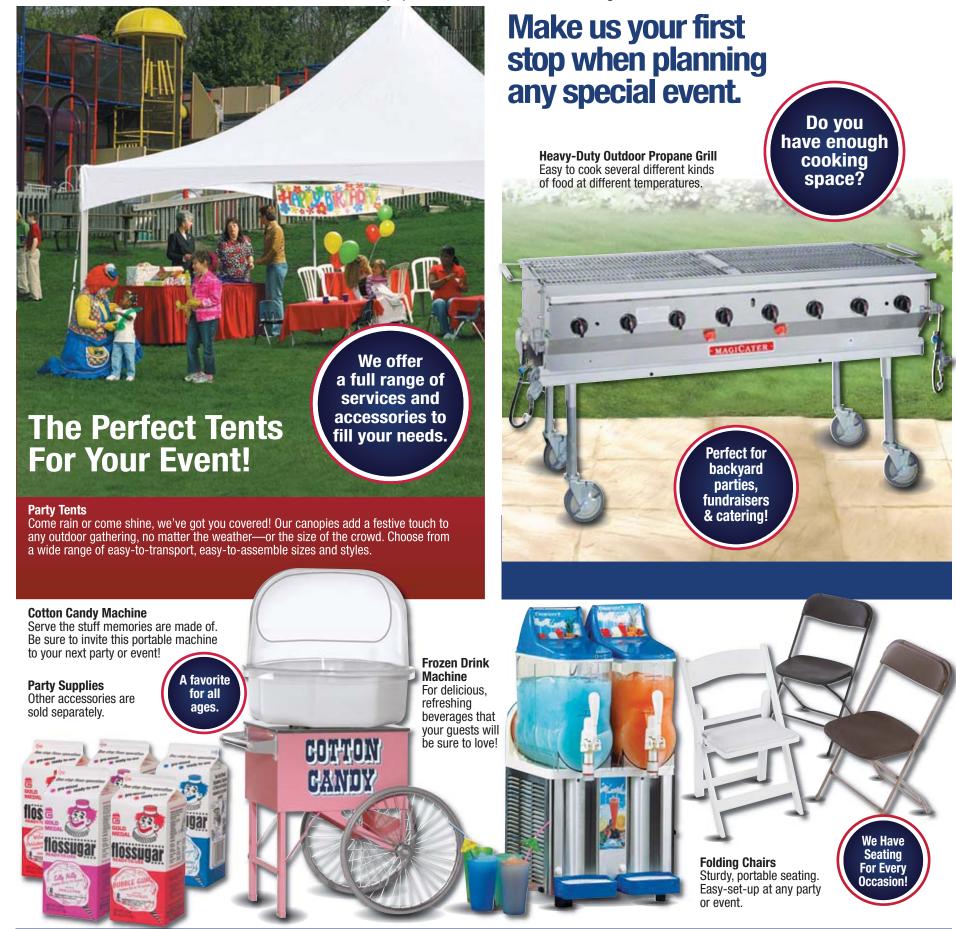

**Party Tents** 

Come rain or come shine, we've got you covered! Our canopies add a festive touch to any outdoor gathering, no matter the weather—or the size of the crowd. Choose from a wide range of easy-to-transport, easy-to-assemble sizes and styles.

We offer a full range of party tents to fill your needs for any and every event!

#### **Large Tents**

Make any occasion even more memorable with a party tent. Don't take chances on the weather cooperating for your outdoor event - a tent will keep your guests shaded and dry. Choose from various shapes and sizes.