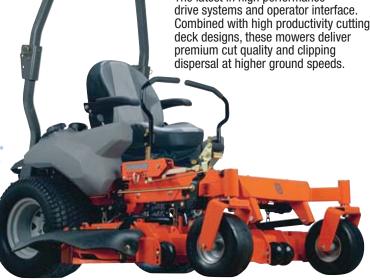

#### **Hustler Super Z** Zero Turn Mower

Built like a tank and rides like a thoroughbred - with a top speed of 15mph. The new HyperDrive™ hydraulic system is engineered to run at higher psi levels than any other mower on the market. Its VX4™ deck technology delivers a clean cut and finish that complements its industrial muscle. Industrial-Grade warranty.

Special Financing-Sheffield Financial 48 Months 0% Interest

State-of-the-art powder-coat paint for a quality finish. Easy to steer and park. High blade-tip

speed for superior quality of cut.

drive systems and operator interface. Combined with high productivity cutting dispersal at higher ground speeds.