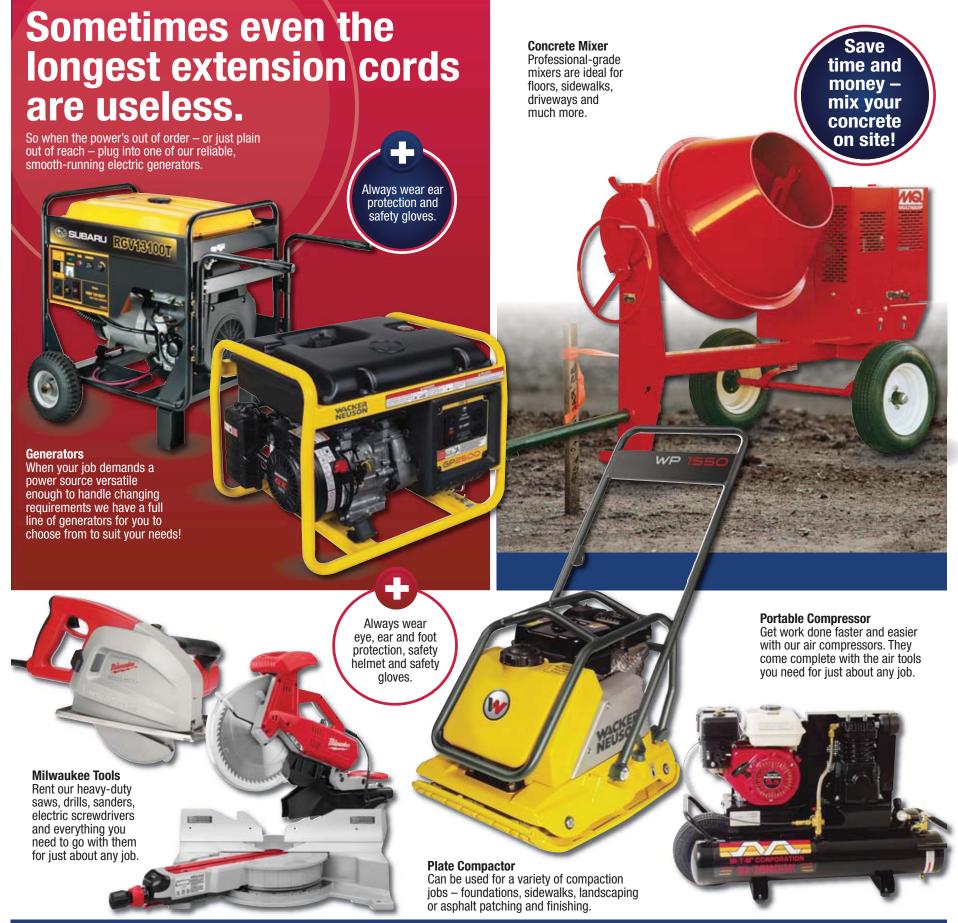

Trash Pump Move high volumes of trash water from construction site or backyard projects.

Portable Generator

Sometimes even the longest extension cords are useless. So when the power's out of order — or just plain out of reach — plug into one of our reliable, smooth-running electric generators.