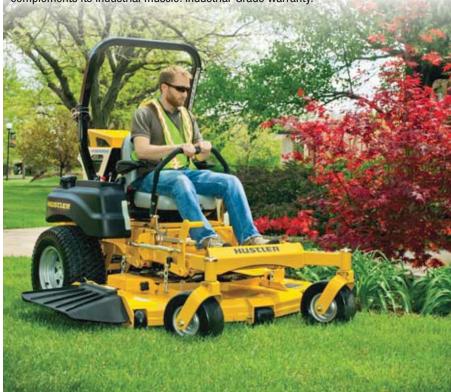

#### **Hustler Super Z** Zero Turn Mower

Built like a tank and rides like a thoroughbred - with a top speed of 15mph. The new HyperDrive™ hydraulic system is engineered to run at higher psi levels than any other mower on the market. Its VX4™ deck technology delivers a clean cut and finish that complements its industrial muscle. Industrial-Grade warranty.

Special Financing-Sheffield Financial 48 Months 0% Interest

State-of-the-art powder-coat paint for a quality finish. Easy to steer and park. High blade-tip

speed for superior quality of cut.

drive systems and operator interface. Combined with high productivity cutting dispersal at higher ground speeds.