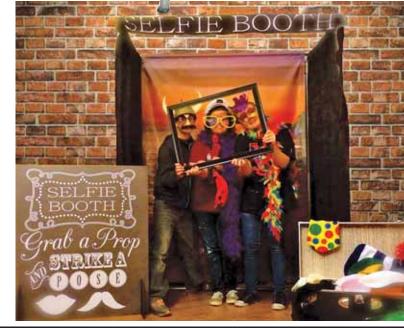

#### **Selfie Booth**

Twister Display's Selfie Booth is perfect for parties, after-proms, bridal showers, kids birthday parties, bachelor and bachelorette parties, graduation parties, family reunions, school fun days, church events, weddings, company events. It's a blast!

The backdrops are printed using the latest high quality digital print process. They are printed on special "non-glare vinyl". This material is a special, smooth scrim vinyl that produces photo-like results.