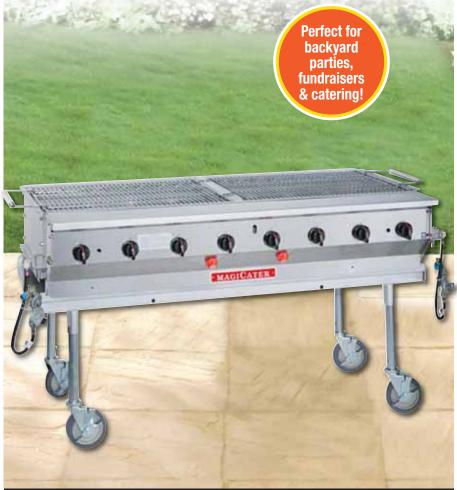

**Heavy-duty Outdoor Propane Grill** Easy to cook several different kinds of food at different temperatures.