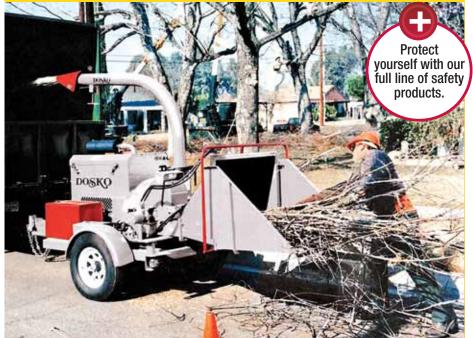

## **Quick Branch Clean-Up**

Brush chippers designed and built to bring the big jobs down to size! All Dosko brush chippers are designed with safety in mind. Slide back feed roller provides quick and easy access for maintenance. The Smart Feed system monitors the chipper shaft RPM and adjusts the roller speed resulting in fewer jams and better productivity.