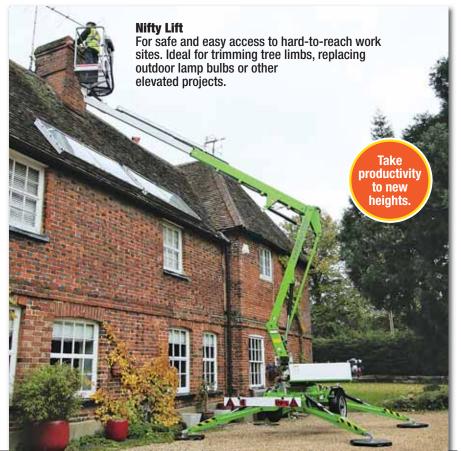

# Cultivate a healthy yard with the right equipment!

When a job demands that you move heaven and earth, don't sweat it. We've got the heavy-duty equipment you need to accomplish the most extraordinary tasks with ease.

We have the heavy-duty equipment you need to accomplish the most extraordinary task

with ease

Plate Compactor Prepare the soil for your small concrete or paver project with a vibrating plate compactor. Especially effective on granular soil.