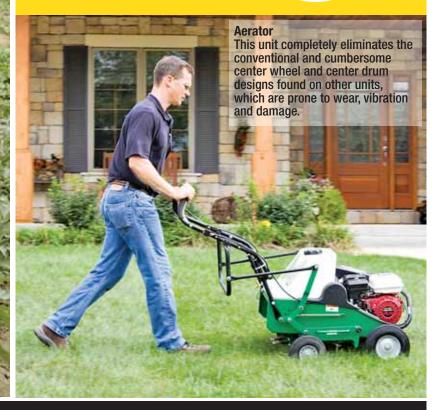

#### **Stump Grinder**

Powered by a reliable, long lasting Honda GX engine. Comfortable to use handlebar has five different positions. 3-in-1 tooth system.

Discover the ease of garden care when you rent the right equipment.