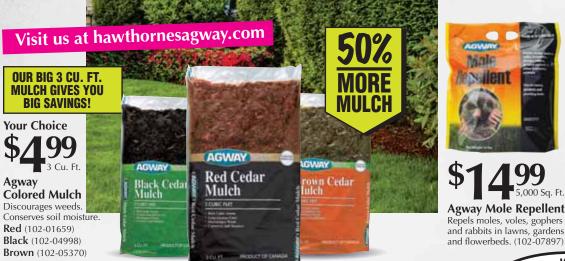

### **Agway Grub Control**

Control grubs all season long. Apply anytime. (102-07895)

15,000 Sq. Ft. (102-07896).....\$34.99

(102-04826)

Agway Mole Repellent Repels moles, voles, gophers and rabbits in lawns, gardens