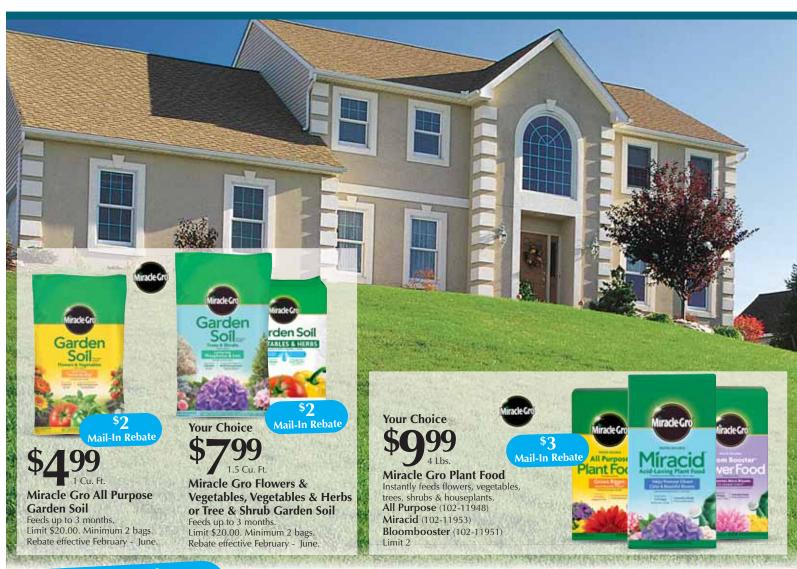

15,000 Sq. Ft. Program (102-14193, 18927, 14198, 03305)

Scotts Rebates effective 2/1/16 through 5/31/16. Limit 2 total programs (any size).

**Carry A Full** Line of Organic **Products** For Your Home & Garden

**We Also** 

New Seeding Program

\$30 Rebate - 5,000 Sq. Ft.

**Scotts Turf Builder Seeding Soil** 

For lawn repair or overseeding. (102-06635)

Mail-In Rebate

**Scotts Turf Builder EZ Seed** 

Just add sunshine and water. (021-45089) No Limit. Rebate effective February - May