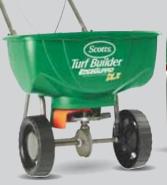

**Scotts Turf Builder Starter Food** 

Grows new grass 75% thicker, 50% quicker. (102-07930)

**Scotts Turf Builder EdgeGuard Deluxe Spreader** 

Applies the product only where you want it. Pre-assembled, ready to use. (102-09246)