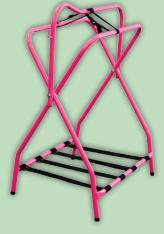

#### **Saddle Stands**

Partrade brand. Available in a variety of colors.

Reg. \$39.99

**\$24**99