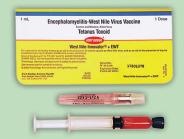

# West Nile Innovator EWT

Protects
against West
Nile, Eastern
and Western
Sleeping
Sickness and
Tetanus in
horses.

\$3999