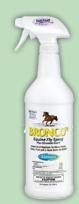

### Bronco Fly Spray

Water based spray repels and kills flies, mosquitoes, lice, gnats, and ticks.

> 32 oz. Reg. \$8.99

\$**6**<sup>99</sup>