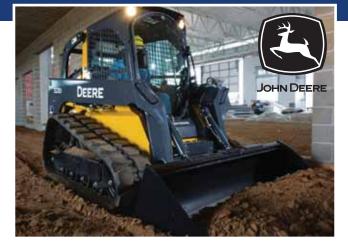

#### 323D Skid Steer

Impressive tipping load and rated operating capacities enable 300-Series Skid Steers to precisely place pallets and master an ever-changing variety of material-handling tasks.

Whatever you do, wherever you work -Deere skid steers will keep you on solid footing.