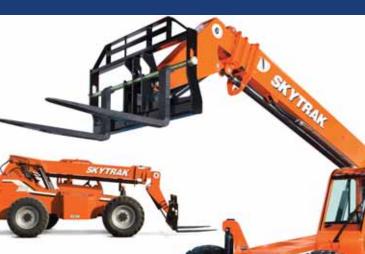

6036 **SkyTrak®** Telehandler A hard-working

machine for hard-working people. Three steering modes and up to 18 inches of ground clearance

provides excellent maneuverability over rough terrain. Featuring load-sensing hydraulics, a rigid box steel frame and joystick controls. This telehandler is built for productivity and mobility. Standard auxiliary hydraulic system is easily tailored for a variety of attachments.