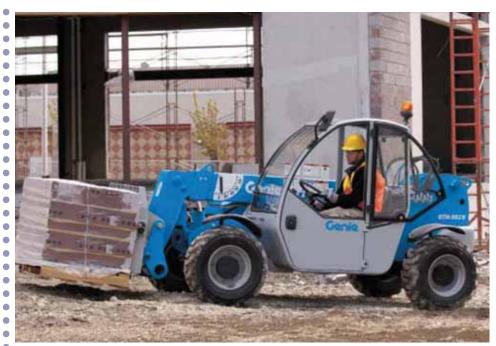

#### **GTH-5519 Compact Telehandler**

The perfect choice for tasks both large and small. Easy to maneuver and convenient to service, with a variety of rugged attachments, Genie compact telehandlers meet the needs of most construction, masonry, landscape and farming applications.

Compact footprint and low stowed height easy to transport and maneuver. Three selectable steering modes: front-wheel, coordinated and crab steer. Standard auxiliary hydraulic system is easily tailored for a variety of attachments.