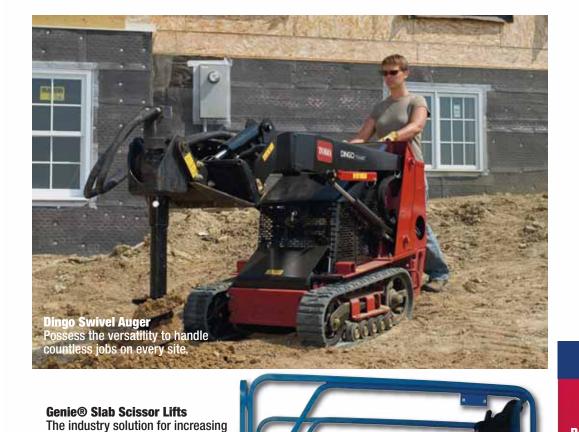

Make us your first stop when planning any project.

Genie GS-193

worksite productivity. Electric heavy-duty scissor lift with a

large platform and steel guard

most commercial doorways.

rails. Ideal for maneuvering in tight spaces, drives easily through

Excellent for indoor and outdoor construction

Genia GS-1930