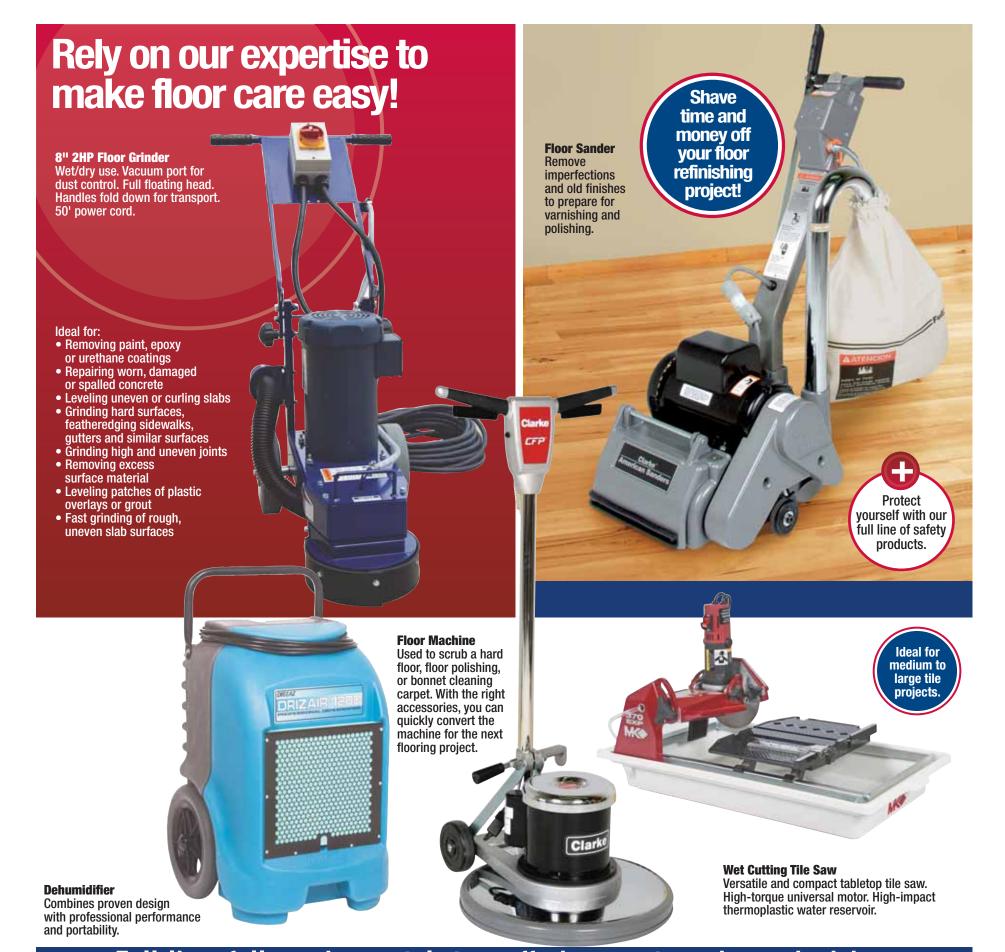

Why RENT? Less Time Less Money Less Hassle

**Rotary Hammer** Quickly and cleanly bore through the hardest concrete and concrete block. You'll also find the special bits you'll need for the job.

**Airless Sprayer** Lightweight and portable. A solid workhorse sprayer with performance points to cover both interior and exterior painting needs.