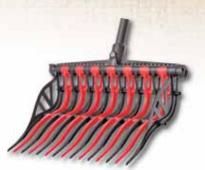

Acme General Supply

3-Eye & 5-Eye **Duck Boots** Leather upper and rubber

sole. Reg. \$35.99-\$42.99 (067-05587) (067-05594)

Noble Outfitters Wave Fork Copolymer plastic resin tines provide maximum durability. Reg. \$39.99