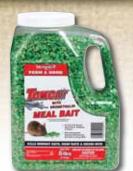

## Chick Days **Around The** Corner

Stop in any one of our 3 convenient locations for more information on special orders & in-store chicks

5-Lb. Tomcat Meal Bait Palatable, versatile choice for rodent control. Can also be used to bait active rodent burrows. Reg. \$34.99 (115-00558)