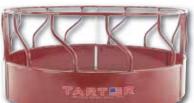

\$1099

3' x 4' Heavy Duty **Utility Mat** Reg. \$22.45 (100-03506)

COUPON

1000W Bucket Heater 6' cord. Heavy duty aluminum, hanger and double wire guard. Reg. \$43.99 (100-03506)

Multi Use Tank Deicer 500W. Designed for multiple uses around the farm. Reg. \$34.99 (100-00972)