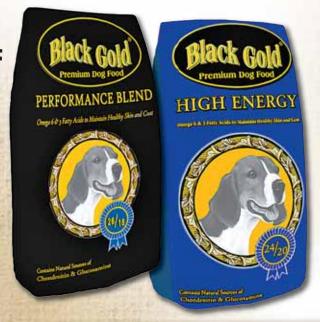

# **Black Gold Premium Dog Food**

\$200 off

50-Lb. Black Gold Performance Blend Mfd. by ProPet, LLC 26% Protein, 18% Fat. (500-03772)

50-Lb. Black Gold High Energy Blend Mfd. by ProPet, LLC 24% Protein, 20% Fat. (500-03770)