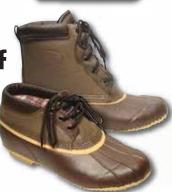

Acme General Supply

3-Eye & 5-Eye **Duck Boots** Leather upper and rubber

sole. Reg. \$35.99-\$42.99 (067-05587) (067-05594)

Noble Outfitters Wave Fork Copolymer plastic resin tines provide maximum durability. Reg. \$39.99