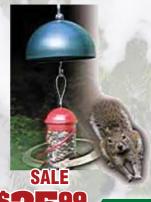

## TWIRL A SOUIRREL **BIRD FEEDER BAFFLE**

4888401351

**PINETREE FARMS** 

• 2.25 pound

· Great source of high energy for your backyard birds Comes with a hanging cord

**REG. \$49.99** 

\$14.00

· Motorized to spin and twirl squirrels of feeders gently