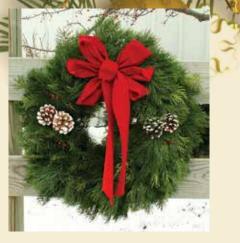

### WREATHS

BALSAM 10"-48" Ring **Perfect For Customizing** 

**NOBLE FIR 20"-28" O.D. Perfect For Customizing** 

**MIXED WESTERN WREATHS** with Cones 20"-28"

**PREMIUM DECORATED WREATHS** 