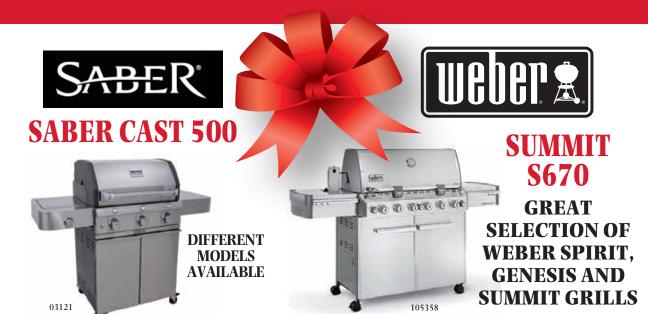

## WEBER & SABER GRILLS

PROPANE TANK FILL With purchase of any grill valued at \$299 or more, Tank not included

20 lb. tank only. Tank sold separately. Expires 12/31/15.