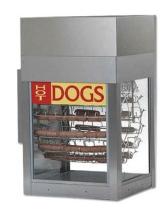

## **Warm Treats**

Cotton Candy Machine—\$50.00
Cotton Candy Machine w/cart—\$70.00
Hot Dog Machine—\$50.00
Nacho Cheese Dispenser—\$50.00
Popcorn Machine—\$50.00
Popcorn Machine w/cart—\$70.00
- Supplies for machines are sold separately