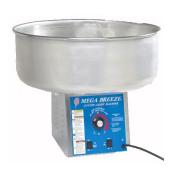

## **Warm Treats**

Cotton Candy Machine—\$50.00
Cotton Candy Machine w/cart—\$70.00
Hot Dog Machine—\$50.00
Nacho Cheese Dispenser—\$50.00
Popcorn Machine—\$50.00
Popcorn Machine w/cart—\$70.00
- Supplies for machines are sold separately