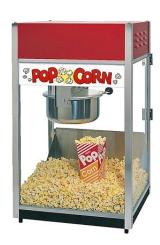

## **Warm Treats**

Cotton Candy Machine—\$50.00
Cotton Candy Machine w/cart—\$70.00
Hot Dog Machine—\$50.00
Nacho Cheese Dispenser—\$50.00
Popcorn Machine—\$50.00
Popcorn Machine w/cart—\$70.00
- Supplies for machines are sold separately