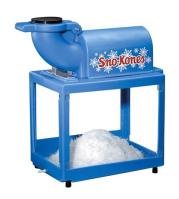

## **Cold Treats**

Sno-Kone Machine—\$50.00
Single Bowl Slush Machine—\$90.00
Double Bowl Slush Machine—\$115.00
Soft Serve Ice Cream Machine—\$285.00

\* - Supplies for machines are sold separately