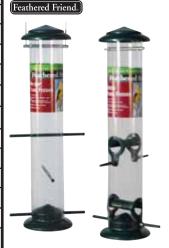

### **A Friendly Reminder**

Write your phone number on the line below and we will call when your bird food order is ready.

| nI. |     |  |
|-----|-----|--|
| Рn  | one |  |
|     |     |  |

Your Choice

Feathered Friend Nyjer or Seed Tube Feeder Six seed ports. Holds 1 quart of

seed. Easy to clean and fill.

Order Quantity

Nyjer (066-21821) \_\_\_\_\_ Seed (066-21822) \_\_\_\_\_