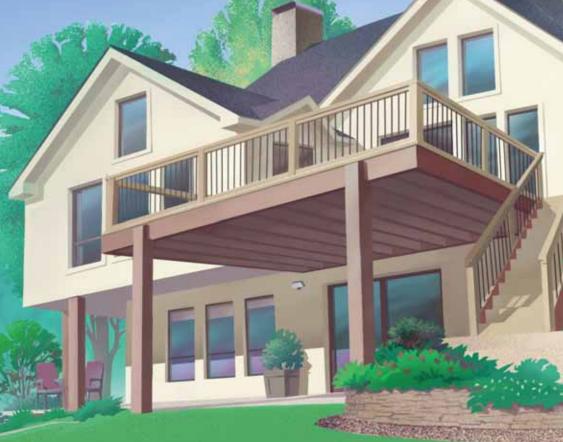

Ideal for deck beams and columns, raised floor construction, coastal construction, boardwalks and pier/beam foundations.

Strength in People. Strength in Products.

800.221.2326 ▲ www.anthonyforest.com

## Power Preserved Glulam® Beams and Columns:

- Backed by a 25-year warranty as strong as our products
- Meets FEMA's guidelines for "Flood Resistant Materials"
- Stock widths of 2 <sup>7</sup>/<sub>16</sub>".  $3^{1}/_{2}$ " and  $5^{1}/_{4}$ "
- I-Joist compatible and framing lumber depths
- **2400F 1.8E Industrial Appearance Grade**
- Treated for above ground and ground contact applications