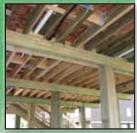

## Power Preserved Glulam® Beams and Columns:

- Backed by a 25-year warranty as strong as our products
- Meets FEMA's guidelines for "Flood Resistant Materials"
- Stock widths of 2 <sup>7</sup>/<sub>16</sub>".  $3^{1}/_{2}$ " and  $5^{1}/_{4}$ "
- I-Joist compatible and framing lumber depths
- **2400F 1.8E Industrial Appearance Grade**
- Treated for above ground and ground contact applications