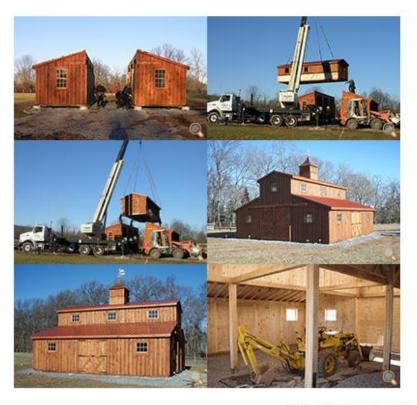

### Standard Features:

- Delivered in 3 Pre-Built Sections
- Crane Usually Used To Lift Center Section
- Tongue & Groove SYP Walls to Top Plate in Center Aisle and Each Stall
- Each Room Is Interchangeable Between A Stall, Tack, or Storage
- Stalls Include a 4'x7' T&G SYP Sliding Door with Choice Of 4 Sliding Doors, Exterior Window w/Grill, SYP T&G Walls, Stall Front Grill, & Partition w/Grill
- Tack Room Includes a 3' Service Door, Window, Floor, & Solid Wall Partition
- Storage Room Includes a 3' Service Door, Window, Floor, & Partition w/Grill
- Oak Posts & Beam Style Framing
- White Pine Board & Batten Siding, Duratemp Siding, or Metal Siding
- 30-Year Asphalt Shingles