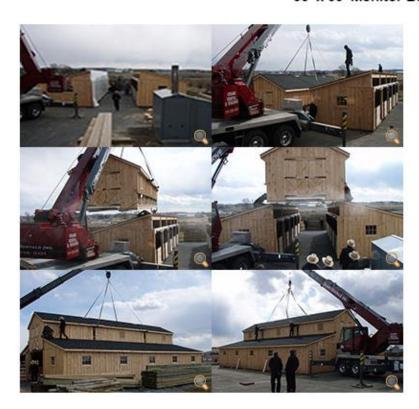

### Standard Features:

- Delivered in 3 Pre-Built Sections
- Crane Usually Used To Lift Center Section
- Tongue & Groove SYP Walls to Top Plate in Center Aisle and Each Stall
- Each Room Is Interchangeable Between A Stall, Tack, or Storage
- Stalls Include a 4'x7' T&G SYP Sliding Door with Choice Of 4 Sliding Doors, Exterior Window w/Grill, SYP T&G Walls, Stall Front Grill, & Partition w/Grill
- Tack Room Includes a 3' Service Door, Window, Floor, & Solid Wall Partition
- Storage Room Includes a 3' Service Door, Window, Floor, & Partition w/Grill
- Oak Posts & Beam Style Framing
- White Pine Board & Batten Siding, Duratemp Siding, or Metal Siding
- 30-Year Asphalt Shingles