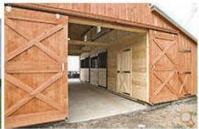

### Standard Features:

- Delivered in 3 Pre-Built Sections
- Crane Usually Used To Lift Center Section
- Tongue & Groove SYP Walls to Top Plate in Center Aisle and Each Stall
- Each Room Is Interchangeable Between A Stall, Tack, or Storage
- Stalls Include a 4'x7' T&G SYP Sliding Door with Choice Of 4 Sliding Doors, Exterior Window w/Grill, SYP T&G Walls, Stall Front Grill, & Partition w/Grill
- Tack Room Includes a 3' Service Door, Window, Floor, & Solid Wall Partition
- Storage Room Includes a 3' Service Door, Window, Floor, & Partition w/Grill
- Oak Posts & Beam Style Framing
- White Pine Board & Batten Siding, Duratemp Siding, or Metal Siding
- 30-Year Asphalt Shingles

- Double Sliding Doors at Both Barn Ends
- Includes Engineered Sealed Drawings