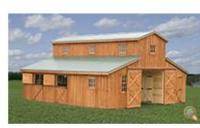

## 30' x 30' Monitor Barn

4 Stalls, 1 Storage, 1 Tack
No Loft
Optional Cedar Stain
2-Optional Double-Hung Barn Windows

Additional Exterior Service Door Optional Insulated Metal Roof Optional 8' Lean-To Package Optional Gable Vents