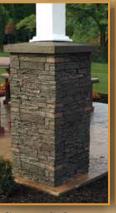

#### Superior Post Creates an added element of refinement

Stone Column Enhance your pergola with this Faux Stone Look

10" Column Gives your pergola a Mediterranean feel

### Stone Column

Enhance your pergola with this Faux Stone Look

**Provides** increased

shade