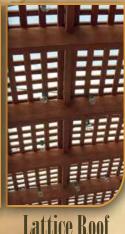

### Stone Column

Enhance your pergola with this Faux Stone Look

**Provides** increased

shade

Superior Post Creates an added element of refinement

**Stone Column** 

Enhance your pergola with this

Faux Stone Look

Lattice Roof Provides increased shade

Blocks wind and creates an intimate setting

10

Superior Post Creates an added element of refinement

**Stone Column** 

Enhance your

pergola with this

Faux Stone Look

Lattice Roof Provides increased shade

Privacy Wall Blocks wind and creates an intimate setting

Superior Post Creates an added element of refinement

Stone Column Enhance your pergola with this Faux Stone Look

Lattice Roof Provides increased shade