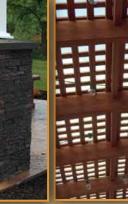

#### 10' x 14' With 10" columns & mahogany stain

10' x 14' With 8"x8" wood posts & canyon brown stain

8x8 Post For a robust look

#### 10" **Superior Post** Column Creates an added

element of

refinement

Gives your pergola a Mediterranean feel

**Stone Column** Enhance your pergola with this Faux Stone Look

**Sx8 Wood** Post **Completes** the wood look