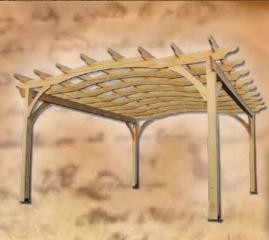

Made for both entertaining and quiet reflections, our handcrafted Artisan Pergola is a fitting reward for the dedicated, hard working person. This show-stopping centerpiece will enhance your home and landscape resembling a fine piece of art.

### Artisan Wood Pergola Standard Features

Hemlock wood top, also available in cedar, is pre-stained to your choice of one of our available standard stain colors. Pressure-treated wood 6x6 posts sleeved in white vinyl with decorative base and capital. Double ply 2x8 headers on all four sides creates a completely finished look. 2x6 joists (rough cut) spans the shorter side and 2x4 runner (rough cut) span the longer side, notched together for strength and to resist warping. Engineered anchor brackets for anchoring to concrete pad and wood decks.