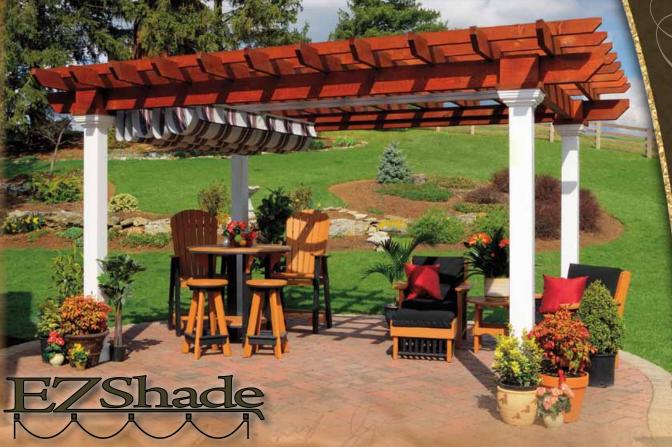

### Your Style

233333

Looking for a pergola that matches your unique style? We also offer a gallery of styles that will transform your dreams into reality.

Custom 12' x 16' Angled corners to fit patio

Consider adding this EZShade Canopy System to your new or existing pergola. This manually controlled canopy glides effortlessly across the triple track system to shade the entire area. You will find yourself using your patio more often when you can block out that hot mid-day sun, or mild rain. Bring this EZShade Canopy System to your backyard oasis.

Linen

Tweed

**Royal Blue** 

Tweed

for an additional fee.

Dubonnett

Tweed

Charcoal

Tweed

Hemlock

Tweed

15