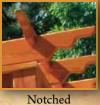

### Artisan Wood Pergola Standard Features

Hemlock wood top, also available in cedar, is pre-stained to your choice of one of our available standard stain colors. Pressure-treated wood 6x6 posts sleeved in white vinyl with decorative base and capital. Double ply 2x8 headers on all four sides creates a completely finished look. 2x6 joists (rough cut) spans the shorter side and 2x4 runner (rough cut) span the longer side, notched together for strength and to resist warping. Engineered anchor brackets for anchoring to concrete pad and wood decks.

Notched Intersections

Anchor Brackets Included

Double Ply Headers & Decorative Trim

wer c