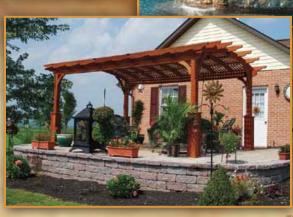

Made for both entertaining and quiet reflections, our handcrafted Artisan Pergola is a fitting reward for the dedicated, hard working person. This show-stopping centerpiece will enhance your home and landscape resembling a fine piece of art.

### Artisan Wood Pergola Standard Features

Hemlock wood top, also available in cedar, is pre-stained to your choice of one of our available standard stain colors. Pressure-treated wood 6x6 posts sleeved in white vinyl with decorative base and capital. Double ply 2x8 headers on all four sides creates a completely finished look. 2x6 joists (rough cut) spans the shorter side and 2x4 runner (rough cut) span the longer side, notched together for strength and to resist warping. Engineered anchor brackets for anchoring to concrete pad and wood decks.