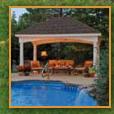

### Your Style

233333

Looking for a pergola that matches your unique style? We also offer a gallery of styles that will transform your dreams into reality.

Custom 12' x 16' Angled corners to fit patio

Consider adding this EZShade Canopy System to your new or existing pergola. This manually controlled canopy glides effortlessly across the triple track system to shade the entire area. You will find yourself using your patio more often when you can block out that hot mid-day sun, or mild rain. Bring this EZShade Canopy System to your backyard oasis.