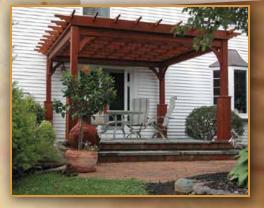

Made for both entertaining and quiet reflections, our handcrafted Artisan Pergola is a fitting reward for the dedicated, hard working person. This show-stopping centerpiece will enhance your home and landscape resembling a fine piece of art.

### Artisan Wood Pergola Standard Features

Hemlock wood top, also available in cedar, is pre-stained to your choice of one of our available standard stain colors. Pressure-treated wood 6x6 posts sleeved in white vinyl with decorative base and capital. Double ply 2x8 headers on all four sides creates a completely finished look. 2x6 joists (rough cut) spans the shorter side and 2x4 runner (rough cut) span the longer side, notched together for strength and to resist warping. Engineered anchor brackets for anchoring to concrete pad and wood decks.