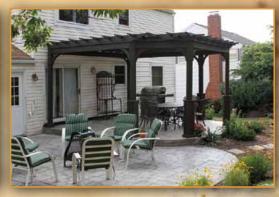

# Hearthside Pergolas

"We absolutely love our Hearthside! It fits perfectly on our patio and we use it almost every evening. The quality is exceptional and very well made. We recommend your product to our admiring guests. Thank you." ~ Bill & Sheila

12' x 17' With lattice roof, & Cinder Stain

12' X 17' With lattice roof, (2) superior posts, privacy wall, & canyon brown stain

12' X 17' With lattice roof, (4) superior posts, & canyon brown stain

Hearthside Accessories