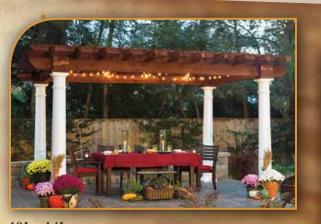

# Artisan Vinyl Pergolas

"We enjoy our new pergola. We receive lots of compliments on the pergola and we think it's wonderful." ~ Don "It's a great pergola and it fits perfectly with our home." ~ Paul

**10' x 14'** With 10" columns

10' x 14' Standard