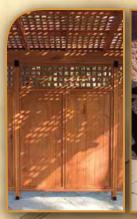

10' x 14' With mahogany stain

#### 10' x 14' With 10" columns & mahogany stain

10' x 14' With 8"x8" wood posts & canyon brown stain

8x8 Post For a robust look