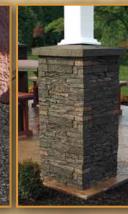

#### 10" **Superior Post** Column Creates an added

element of

refinement

Gives your pergola a Mediterranean feel

**Stone Column** Enhance your pergola with this Faux Stone Look

**Sx8 Wood** Post **Completes** the wood look

#### Superior Post Creates an added element of refinement

Stone Column Enhance your pergola with this Faux Stone Look

10" Column Gives your pergola a Mediterranean feel

### Stone Column

Enhance your pergola with this Faux Stone Look

**Provides** increased

shade

Superior Post Creates an added element of refinement

**Stone Column** 

Enhance your pergola with this

Faux Stone Look

Lattice Roof Provides increased shade

Blocks wind and creates an intimate setting

10

Superior Post Creates an added element of refinement

**Stone Column** 

Enhance your

pergola with this

Faux Stone Look

Lattice Roof Provides increased shade

Privacy Wall Blocks wind and creates an intimate setting

Superior Post Creates an added element of refinement

Stone Column Enhance your pergola with this Faux Stone Look

Lattice Roof Provides increased shade