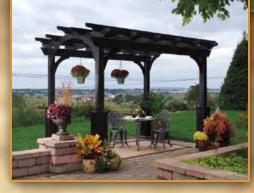

#### 10' x 14' With 10" columns & mahogany stain

10' x 14' With 8"x8" wood posts & canyon brown stain

8x8 Post For a robust look