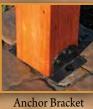

### Artisan Wood Pergola Standard Features

Hemlock wood top, also available in cedar, is pre-stained to your choice of one of our available standard stain colors. Pressure-treated wood 6x6 posts sleeved in white vinyl with decorative base and capital. Double ply 2x8 headers on all four sides creates a completely finished look. 2x6 joists (rough cut) spans the shorter side and 2x4 runner (rough cut) span the longer side, notched together for strength and to resist warping. Engineered anchor brackets for anchoring to concrete pad and wood decks.

Notched Intersections

Anchor Brackets Included

Double Ply Headers & Decorative Trim

wer c