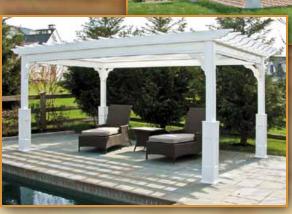

#### 10' x 14' With 10" columns & mahogany stain

10' x 14' With 8"x8" wood posts & canyon brown stain

8x8 Post For a robust look

Made for both entertaining and quiet reflections, our handcrafted Artisan Pergola is a fitting reward for the dedicated, hard working person. This show-stopping centerpiece will enhance your home and landscape resembling a fine piece of art.