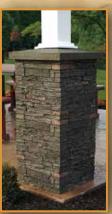

#### 10" **Superior Post** Column Creates an added

element of

refinement

Gives your pergola a Mediterranean feel

**Stone Column** Enhance your pergola with this Faux Stone Look

**Sx8 Wood** Post **Completes** the wood look

#### Superior Post Creates an added element of refinement

Stone Column Enhance your pergola with this Faux Stone Look

10" Column Gives your pergola a Mediterranean feel

### Stone Column

Enhance your pergola with this Faux Stone Look

**Provides** increased

shade

Superior Post Creates an added element of refinement

**Stone Column** 

Enhance your pergola with this

Faux Stone Look

Lattice Roof Provides increased shade

Blocks wind and creates an intimate setting

10

Superior Post Creates an added element of refinement

**Stone Column** 

Enhance your

pergola with this

Faux Stone Look

Lattice Roof Provides increased shade

Privacy Wall Blocks wind and creates an intimate setting

Superior Post Creates an added element of refinement

Stone Column Enhance your pergola with this Faux Stone Look

Lattice Roof Provides increased shade