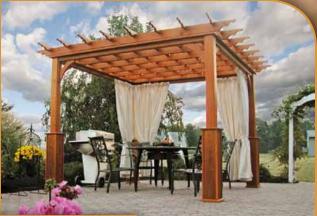

10' x 14' With mahogany stain

#### 10' x 14' With 10" columns & mahogany stain

10' x 14' With 8"x8" wood posts & canyon brown stain

8x8 Post For a robust look

Made for both entertaining and quiet reflections, our handcrafted Artisan Pergola is a fitting reward for the dedicated, hard working person. This show-stopping centerpiece will enhance your home and landscape resembling a fine piece of art.