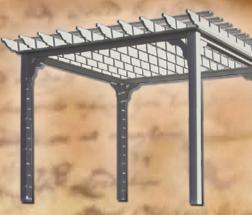

### Artisan Wood Pergola Standard Features

Hemlock wood top, also available in cedar, is pre-stained to your choice of one of our available standard stain colors. Pressure-treated wood 6x6 posts sleeved in white vinyl with decorative base and capital. Double ply 2x8 headers on all four sides creates a completely finished look. 2x6 joists (rough cut) spans the shorter side and 2x4 runner (rough cut) span the longer side, notched together for strength and to resist warping. Engineered anchor brackets for anchoring to concrete pad and wood decks.

Notched Intersections

Anchor Brackets Included

Double Ply Headers & Decorative Trim

wer c