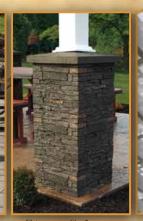

#### 10" **Superior Post** Column Creates an added

element of

refinement

Gives your pergola a Mediterranean feel

**Stone Column** Enhance your pergola with this Faux Stone Look

**Sx8 Wood** Post **Completes** the wood look

#### Superior Post Creates an added element of refinement

Stone Column Enhance your pergola with this Faux Stone Look

10" Column Gives your pergola a Mediterranean feel

### Stone Column

Enhance your pergola with this Faux Stone Look

**Provides** increased

shade

Superior Post Creates an added element of refinement

**Stone Column** 

Enhance your pergola with this

Faux Stone Look

Lattice Roof Provides increased shade

Blocks wind and creates an intimate setting

10

Superior Post Creates an added element of refinement

**Stone Column** 

Enhance your

pergola with this

Faux Stone Look

Lattice Roof Provides increased shade

Privacy Wall Blocks wind and creates an intimate setting

Superior Post Creates an added element of refinement

Stone Column Enhance your pergola with this Faux Stone Look

Lattice Roof Provides increased shade