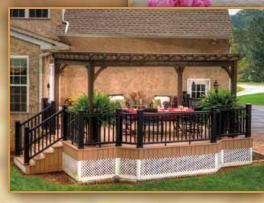

# Hearthside Pergolas

"We absolutely love our Hearthside! It fits perfectly on our patio and we use it almost every evening. The quality is exceptional and very well made. We recommend your product to our admiring guests. Thank you." ~ Bill & Sheila

12' x 17' With lattice roof, & Cinder Stain

12' X 17' With lattice roof, (2) superior posts, privacy wall, & canyon brown stain

12' X 17' With lattice roof, (4) superior posts, & canyon brown stain

Hearthside Accessories