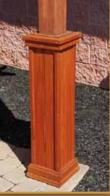

#### 10' x 14' With 10" columns & mahogany stain

10' x 14' With 8"x8" wood posts & canyon brown stain

8x8 Post For a robust look

#### 10" **Superior Post** Column Creates an added

element of

refinement

Gives your pergola a Mediterranean feel

**Stone Column** Enhance your pergola with this Faux Stone Look

**Sx8 Wood** Post **Completes** the wood look