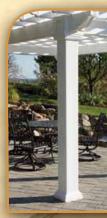

#### Superior Post Creates an added element of refinement

Stone Column Enhance your pergola with this Faux Stone Look

10" Column Gives your pergola a Mediterranean feel