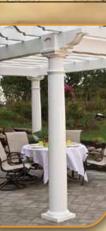

#### 10' x 14' With 10" columns & mahogany stain

10' x 14' With 8"x8" wood posts & canyon brown stain

8x8 Post For a robust look

#### 10" **Superior Post** Column Creates an added

element of

refinement

Gives your pergola a Mediterranean feel

**Stone Column** Enhance your pergola with this Faux Stone Look

**Sx8 Wood** Post **Completes** the wood look