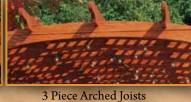

### **Hearthside Pergola Standard Features**

Unstained pressure-treated pine wood, solid laminated 5x5 posts with decorative post skirts, 2x6 arched joists utilizing engineered connection brackets for strength. Arched rafters span across even measurement side and 2x6 runners with scalloped ends spans odd side. Both with notched intersections to resist warping. Triple ply 2x8 header for added strength to maintain a straight non-sagging appearance, anchor brackets for concrete pad and wood decks.

### **Heartland Pergola Standard Features**

asation ...

Unstained pressure-treated pine wood, solid laminated 5x5 posts with decorative post skirts, three piece 2x6 arched joists span across the even measurement side. 2x6 runners span across odd measurement side, all notched together at each intersection to resist warping. Triple ply 2x8 header for added strength to maintain a straight non-sagging appearance. Anchor brackets for concrete pad and wood decks.