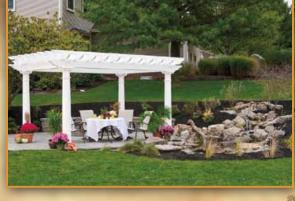

10' x 14' With mahogany stain

#### 10' x 14' With 10" columns & mahogany stain

10' x 14' With 8"x8" wood posts & canyon brown stain

8x8 Post For a robust look