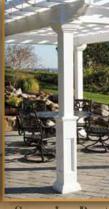

#### Superior Post Creates an added element of refinement

Stone Column Enhance your pergola with this Faux Stone Look

10" Column Gives your pergola a Mediterranean feel