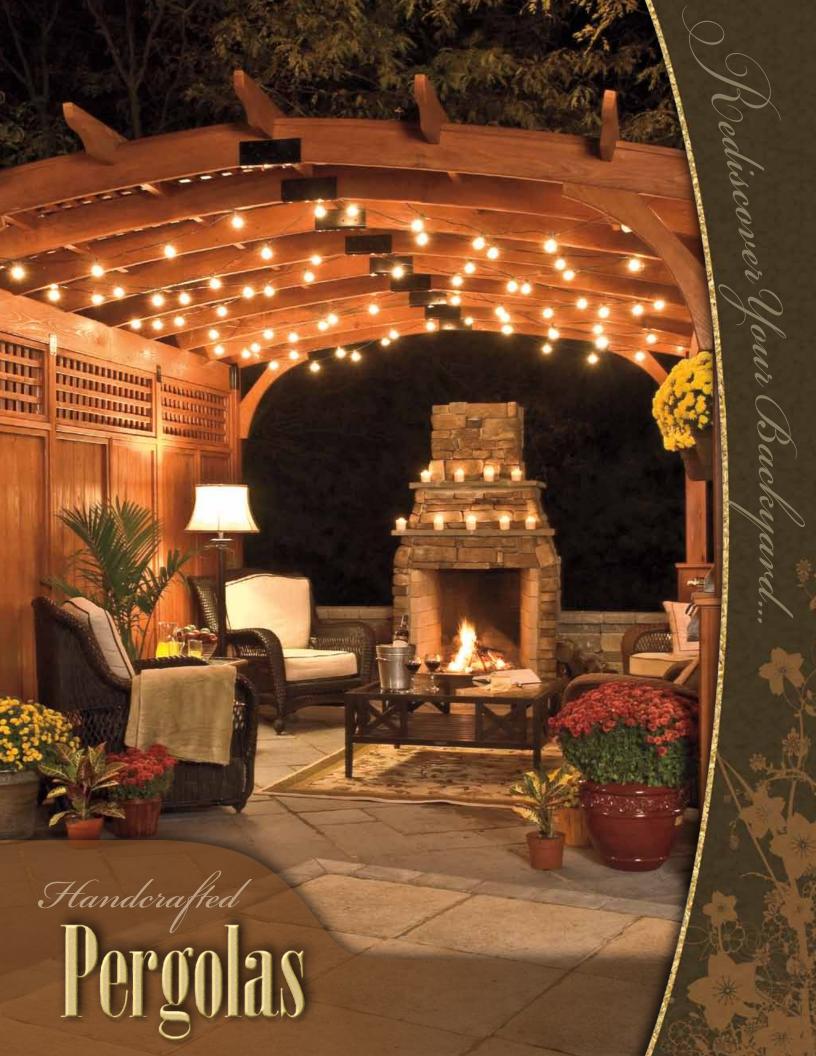

Made for both entertaining and quiet reflections, our handcrafted Artisan Pergola is a fitting reward for the dedicated, hard working person. This show-stopping centerpiece will enhance your home and landscape resembling a fine piece of art.

Yst.

Your pergola is shipped as a compact, easy-toassemble kit with all the necessary hardware and a detailed assembly manual.