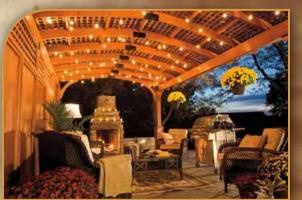

Made for both entertaining and quiet reflections, our handcrafted Artisan Pergola is a fitting reward for the dedicated, hard working person. This show-stopping centerpiece will enhance your home and landscape resembling a fine piece of art.

### Artisan Wood Pergola Standard Features

Hemlock wood top, also available in cedar, is pre-stained to your choice of one of our available standard stain colors. Pressure-treated wood 6x6 posts sleeved in white vinyl with decorative base and capital. Double ply 2x8 headers on all four sides creates a completely finished look. 2x6 joists (rough cut) spans the shorter side and 2x4 runner (rough cut) span the longer side, notched together for strength and to resist warping. Engineered anchor brackets for anchoring to concrete pad and wood decks.