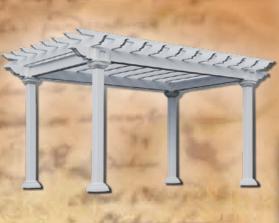

### Artisan Wood Pergola Standard Features

Hemlock wood top, also available in cedar, is pre-stained to your choice of one of our available standard stain colors. Pressure-treated wood 6x6 posts sleeved in white vinyl with decorative base and capital. Double ply 2x8 headers on all four sides creates a completely finished look. 2x6 joists (rough cut) spans the shorter side and 2x4 runner (rough cut) span the longer side, notched together for strength and to resist warping. Engineered anchor brackets for anchoring to concrete pad and wood decks.