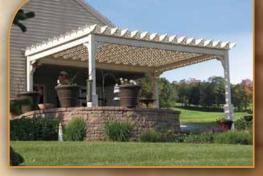

#### 10' x 14' With 10" columns & mahogany stain

10' x 14' With 8"x8" wood posts & canyon brown stain

8x8 Post For a robust look

Made for both entertaining and quiet reflections, our handcrafted Artisan Pergola is a fitting reward for the dedicated, hard working person. This show-stopping centerpiece will enhance your home and landscape resembling a fine piece of art.