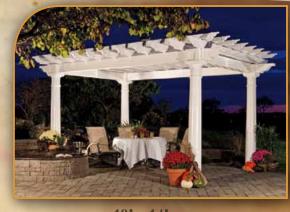

#### 10' x 14' With 10" columns & mahogany stain

10' x 14' With 8"x8" wood posts & canyon brown stain

8x8 Post For a robust look