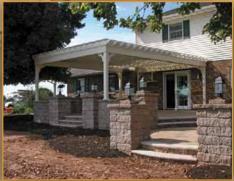

### Artisan Vinyl Pergola Standard Features

Maintenance-free white vinyl top. Solid pressure-treated wood 6x6 posts sleeved in vinyl and decorative base and capitol. Double 2x8 headers with pressure treated wood sleeved in white vinyl for strength and a non-sagging appearance. Full width 2x6 rafters joists with wood inside span across the shorter side and full width 2x4 runners span the longer side. Engineered anchor brackets for anchoring to concrete pad and wood decks.

Scalloped Ends

Decorative Post Base

Decorative Capital & Trim