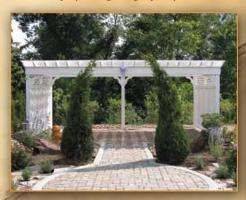

# Artisan Wood Pergolas

I really enjoyed the experience of working with you on the pergola. fabulous product, and great service. The installation was professional and proficient. Loved every part of the experience and love the product. Highly recommended. ~ Scott

10' x 14' With mahogany stain

#### 10' x 14' With 10" columns & mahogany stain

10' x 14' With 8"x8" wood posts & canyon brown stain

8x8 Post For a robust look