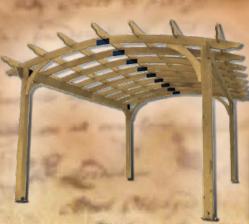

Made for both entertaining and quiet reflections, our handcrafted Artisan Pergola is a fitting reward for the dedicated, hard working person. This show-stopping centerpiece will enhance your home and landscape resembling a fine piece of art.

### Artisan Wood Pergola Standard Features

Hemlock wood top, also available in cedar, is pre-stained to your choice of one of our available standard stain colors. Pressure-treated wood 6x6 posts sleeved in white vinyl with decorative base and capital. Double ply 2x8 headers on all four sides creates a completely finished look. 2x6 joists (rough cut) spans the shorter side and 2x4 runner (rough cut) span the longer side, notched together for strength and to resist warping. Engineered anchor brackets for anchoring to concrete pad and wood decks.