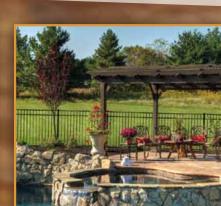

Made for both entertaining and quiet reflections, our handcrafted Artisan Pergola is a fitting reward for the dedicated, hard working person. This show-stopping centerpiece will enhance your home and landscape resembling a fine piece of art.

### Artisan Wood Pergola Standard Features

Hemlock wood top, also available in cedar, is pre-stained to your choice of one of our available standard stain colors. Pressure-treated wood 6x6 posts sleeved in white vinyl with decorative base and capital. Double ply 2x8 headers on all four sides creates a completely finished look. 2x6 joists (rough cut) spans the shorter side and 2x4 runner (rough cut) span the longer side, notched together for strength and to resist warping. Engineered anchor brackets for anchoring to concrete pad and wood decks.