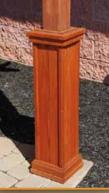

#### 10" **Superior Post** Column Creates an added

element of

refinement

Gives your pergola a Mediterranean feel

**Stone Column** Enhance your pergola with this Faux Stone Look

**Sx8 Wood** Post **Completes** the wood look

#### Superior Post Creates an added element of refinement

Stone Column Enhance your pergola with this Faux Stone Look

10" Column Gives your pergola a Mediterranean feel