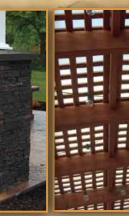

12' x 17' With lattice roof, & Cinder Stain

12' X 17' With lattice roof, (2) superior posts, privacy wall, & canyon brown stain

12' X 17' With lattice roof, (4) superior posts, & canyon brown stain

Hearthside Accessories

Privacy Wall

Blocks wind and

creates an intimate

setting

Superior Post Creates an added element of refinement

### Stone Column

Enhance your pergola with this Faux Stone Look

**Provides** increased

shade