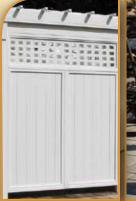

#### 10' x 14' With 10" columns & mahogany stain

10' x 14' With 8"x8" wood posts & canyon brown stain

8x8 Post For a robust look

#### 10" **Superior Post** Column Creates an added

element of

refinement

Gives your pergola a Mediterranean feel

**Stone Column** Enhance your pergola with this Faux Stone Look

**Sx8 Wood** Post **Completes** the wood look