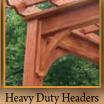

### Artisan Vinyl Pergola Standard Features

Maintenance-free white vinyl top. Solid pressure-treated wood 6x6 posts sleeved in vinyl and decorative base and capitol. Double 2x8 headers with pressure treated wood sleeved in white vinyl for strength and a non-sagging appearance. Full width 2x6 rafters joists with wood inside span across the shorter side and full width 2x4 runners span the longer side. Engineered anchor brackets for anchoring to concrete pad and wood decks.

Scalloped Ends

Decorative Post Base

Decorative Capital & Trim