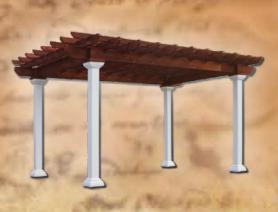

# Artisan Wood Pergolas

I really enjoyed the experience of working with you on the pergola. fabulous product, and great service. The installation was professional and proficient. Loved every part of the experience and love the product. Highly recommended. ~ Scott

10' x 14' With mahogany stain

#### 10' x 14' With 10" columns & mahogany stain

10' x 14' With 8"x8" wood posts & canyon brown stain

8x8 Post For a robust look