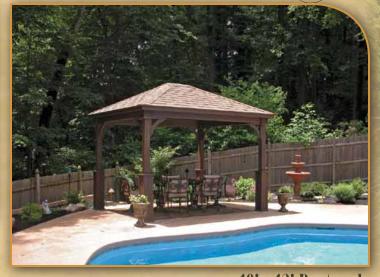

## **Hampton** Pavilion

"We truly love the pavilion we sit out in the early morning with our coffee and just enjoy the beauty of it. It is the final piece to make our pool area look like it is featured in a home and garden magazine. The setup was flawless, and all the pieces fit perfectly. In closing, I thought my pool area was beautiful before the pavilion, but as I said it was the final piece to Shangri-La." ~ Bob & Mary

### S\_Hampton Davilion Standard, Features\_~~

Post Trim & Dental Molding

Roof Detail

Anchor Brackets

Column Base

Our Hampton Pavilions are made from #1 grade treated southern yellow pine and sleeved in high quality vinyl. The Hampton comes standard with attractive 10" round columns with solid wood posts inside. The posts come with powder-coated anchor brackets at the base of each column to attach directly onto your concrete pad or a wood deck. Our decorative post trim covers all the connections for a clean appearance. The arched headers add charisma and are designed to support heavy roof loads, and resist high winds. The headers are trimmed with our decorative dental molding and feature a 12" roof overhang. The ceiling is made of a beautiful 1x6 tongue and groove, stained mahogany for a rich appearance. The steeper roof pitch adds character and is constructed with double 2x4 main rafters and covered with architectural asphalt shingles. Our rectangle Hampton Pavilions are engineered to withstand 140 mph. winds and 45 pounds per square foot snow loads. All this is standard when you choose a Hampton Pavilion for your outdoor retreat.