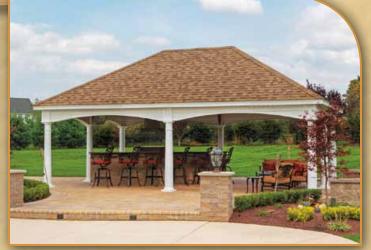

#### 10' x 14' Rectangle Standard

12' x 16' Rectangle With Ivory Color

Take your next vacation right in your own backyard.

Our Vinyl Pavilions are made from #1 grade treated southern yellow pine and covered in high quality vinyl. Our posts are built with a heavy-duty wooden 6x6, inserted into a low-maintenance vinyl sleeve. Each post comes with a powder-coated bracket at the base to attach directly onto your concrete pad or wood deck, and is covered with a decorative skirt for a finished look. The enhanced arched braces add the stability needed to resist high winds. Our decorative post trim covers all the connections for a clean appearance. Engineered headers are built with 4 ply 2x8s to span up to 16' long without sagging. The roof is engineered with double main rafters for structural integrity. We use beautiful 1x6 tongue and groove boards for the ceiling, stained mahogany for a rich appearance. The roof comes with architectural asphalt shingles. Our Rectangle Pavilions are engineered to withstand 140 mph. winds and 45 pounds per square foot snow loads. All this comes standard on your Vinyl Pavilion, and is ready to be assembled on site for your next event.