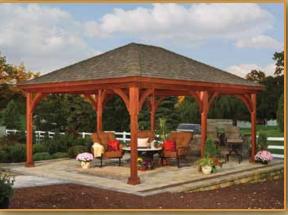

### \_Wood Pavilion Standard Features\_\_

Our Wood Pavilions are made from #1 grade treated southern yellow pine. All boards are hand-selected for the best possible appearance. The wood is unfinished and ready for you to stain or paint, or you can choose from one of our optional stain and paint colors. The 5x5 posts are laminated to resist warping and checking. The posts come with a black powder-coated bracket at each base to attach directly onto your concrete pad or wood deck, and are covered with a decorative skirt for a finished look. The 2x6 half-moon braces add beauty, and lateral strength to resist high winds. Our decorative post trim covers all the connections for a clean appearance. Engineered headers are built with 3 ply 2x8s to span up to 16' long without sagging. The roof is engineered with double main rafters for structural integrity. We use beautiful 1x6 tongue and groove boards for the ceiling, covered with architectural asphalt shingles. Our Rectangle Pavilions are engineered to withstand 140 mph. winds and 45 pounds per square foot snow loads. All this comes standard on your Wood Pavilion for a strong and beautiful structure to give you the perfect oasis for outdoor entertaining.