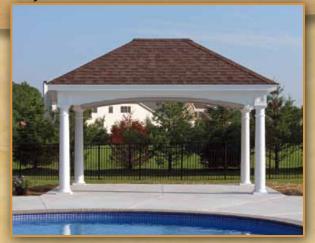

12' x 16' Rectangle Standard

20' x 28' Rectangle

Standard

### S\_Hampton Davilion Standard, Features\_~~

Post Trim & Dental Molding

Roof Detail

Anchor Brackets

Column Base

Our Hampton Pavilions are made from #1 grade treated southern yellow pine and sleeved in high quality vinyl. The Hampton comes standard with attractive 10" round columns with solid wood posts inside. The posts come with powder-coated anchor brackets at the base of each column to attach directly onto your concrete pad or a wood deck. Our decorative post trim covers all the connections for a clean appearance. The arched headers add charisma and are designed to support heavy roof loads, and resist high winds. The headers are trimmed with our decorative dental molding and feature a 12" roof overhang. The ceiling is made of a beautiful 1x6 tongue and groove, stained mahogany for a rich appearance. The steeper roof pitch adds character and is constructed with double 2x4 main rafters and covered with architectural asphalt shingles. Our rectangle Hampton Pavilions are engineered to withstand 140 mph. winds and 45 pounds per square foot snow loads. All this is standard when you choose a Hampton Pavilion for your outdoor retreat.