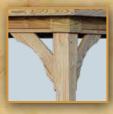

### S\_Hampton Davilion Standard, Features\_~~

Post Trim & Dental Molding

Roof Detail

Anchor Brackets

Column Base

Our Hampton Pavilions are made from #1 grade treated southern yellow pine and sleeved in high quality vinyl. The Hampton comes standard with attractive 10" round columns with solid wood posts inside. The posts come with powder-coated anchor brackets at the base of each column to attach directly onto your concrete pad or a wood deck. Our decorative post trim covers all the connections for a clean appearance. The arched headers add charisma and are designed to support heavy roof loads, and resist high winds. The headers are trimmed with our decorative dental molding and feature a 12" roof overhang. The ceiling is made of a beautiful 1x6 tongue and groove, stained mahogany for a rich appearance. The steeper roof pitch adds character and is constructed with double 2x4 main rafters and covered with architectural asphalt shingles. Our rectangle Hampton Pavilions are engineered to withstand 140 mph. winds and 45 pounds per square foot snow loads. All this is standard when you choose a Hampton Pavilion for your outdoor retreat.