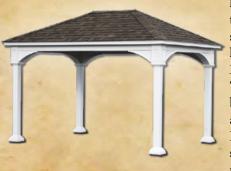

### S\_Hampton Davilion Standard, Features\_~~

Post Trim & Dental Molding

Roof Detail

Anchor Brackets

Column Base

Our Hampton Pavilions are made from #1 grade treated southern yellow pine and sleeved in high quality vinyl. The Hampton comes standard with attractive 10" round columns with solid wood posts inside. The posts come with powder-coated anchor brackets at the base of each column to attach directly onto your concrete pad or a wood deck. Our decorative post trim covers all the connections for a clean appearance. The arched headers add charisma and are designed to support heavy roof loads, and resist high winds. The headers are trimmed with our decorative dental molding and feature a 12" roof overhang. The ceiling is made of a beautiful 1x6 tongue and groove, stained mahogany for a rich appearance. The steeper roof pitch adds character and is constructed with double 2x4 main rafters and covered with architectural asphalt shingles. Our rectangle Hampton Pavilions are engineered to withstand 140 mph. winds and 45 pounds per square foot snow loads. All this is standard when you choose a Hampton Pavilion for your outdoor retreat.