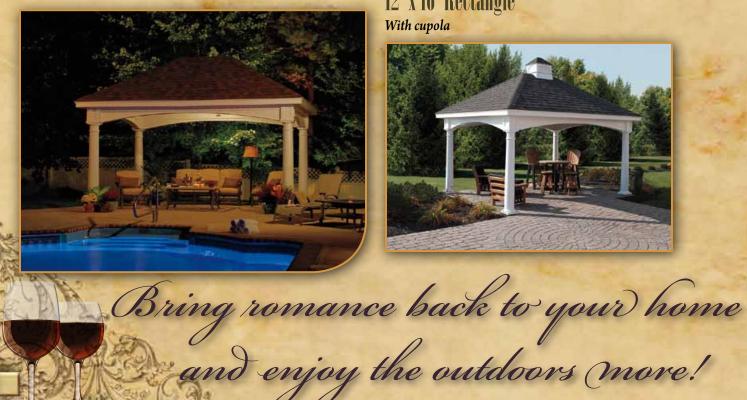

he lect Destination.

## **Hampton** Pavilion

"We truly love the pavilion we sit out in the early morning with our coffee and just enjoy the beauty of it. It is the final piece to make our pool area look like it is featured in a home and garden magazine. The setup was flawless, and all the pieces fit perfectly. In closing, I thought my pool area was beautiful before the pavilion, but as I said it was the final piece to Shangri-La." ~ Bob & Mary





12' x 16' Rectangle Standard



20' x 28' Rectangle

Standard



### 12' x 16' Rectangle

With cupola



### S\_Hampton Davilion Standard, Features\_~~





Post Trim & Dental Molding



Roof Detail



Anchor Brackets



Column Base

Our Hampton Pavilions are made from #1 grade treated southern yellow pine and sleeved in high quality vinyl. The Hampton comes standard with attractive 10" round columns with solid wood posts inside. The posts come with powder-coated anchor brackets at the base of each column to attach directly onto your concrete pad or a wood deck. Our decorative post trim covers all the connections for a clean appearance. The arched headers add charisma and are designed to support heavy roof loads, and resist high winds. The headers are trimmed with our decorative dental molding and feature a 12" roof overhang. The ceiling is made of a