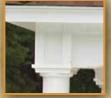

### \_Wood Pavilion Standard Features\_\_

Our Wood Pavilions are made from #1 grade treated southern yellow pine. All boards are hand-selected for the best possible appearance. The wood is unfinished and ready for you to stain or paint, or you can choose from one of our optional stain and paint colors. The 5x5 posts are laminated to resist warping and checking. The posts come with a black powder-coated bracket at each base to attach directly onto your concrete pad or wood deck, and are covered with a decorative skirt for a finished look. The 2x6 half-moon braces add beauty, and lateral strength to resist high winds. Our decorative post trim covers all the connections for a clean appearance. Engineered headers are built with 3 ply 2x8s to span up to 16' long without sagging. The roof is engineered with double main rafters for structural integrity. We use beautiful 1x6 tongue and groove boards for the ceiling, covered with architectural asphalt shingles. Our Rectangle Pavilions are engineered to withstand 140 mph. winds and 45 pounds per square foot snow loads. All this comes standard on your Wood Pavilion for a strong and beautiful structure to give you the perfect oasis for outdoor entertaining.

Post Trim, Brace & Headers

Anchor Brackets

1x6 T&G Ceiling

Post Skirt