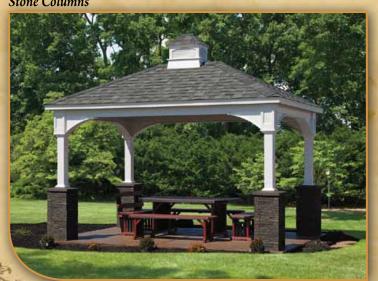

#### 10' x 14' Rectangle With Cupola and Stone Columns

10' x 14' Rectangle With cupola

### **Available Accessories**

Available on Wood & Vinyl Pavilions

Stone Column

Creates an added

ARCH

element of refinement

Superior Posts Creates an added element of refinement

8x8 Posts For a robust look