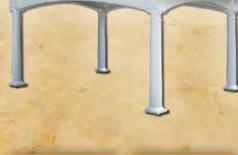

### S\_Hampton Davilion Standard, Features\_~~

Post Trim & Dental Molding

Roof Detail

Anchor Brackets

Column Base

Our Hampton Pavilions are made from #1 grade treated southern yellow pine and sleeved in high quality vinyl. The Hampton comes standard with attractive 10" round columns with solid wood posts inside. The posts come with powder-coated anchor brackets at the base of each column to attach directly onto your concrete pad or a wood deck. Our decorative post trim covers all the connections for a clean appearance. The arched headers add charisma and are designed to support heavy roof loads, and resist high winds. The headers are trimmed with our decorative dental molding and feature a 12" roof overhang. The ceiling is made of a beautiful 1x6 tongue and groove, stained mahogany for a rich appearance. The steeper roof pitch adds character and is constructed with double 2x4 main rafters and covered with architectural asphalt shingles. Our rectangle Hampton Pavilions are engineered to withstand 140 mph. winds and 45 pounds per square foot snow loads. All this is standard when you choose a Hampton Pavilion for your outdoor retreat.