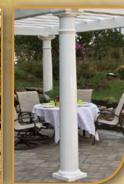

### S\_Hampton Davilion Standard, Features\_~~

Post Trim & Dental Molding

Roof Detail

Anchor Brackets

Column Base

Our Hampton Pavilions are made from #1 grade treated southern yellow pine and sleeved in high quality vinyl. The Hampton comes standard with attractive 10" round columns with solid wood posts inside. The posts come with powder-coated anchor brackets at the base of each column to attach directly onto your concrete pad or a wood deck. Our decorative post trim covers all the connections for a clean appearance. The arched headers add charisma and are designed to support heavy roof loads, and resist high winds. The headers are trimmed with our decorative dental molding and feature a 12" roof overhang. The ceiling is made of a beautiful 1x6 tongue and groove, stained mahogany for a rich appearance. The steeper roof pitch adds character and is constructed with double 2x4 main rafters and covered with architectural asphalt shingles. Our rectangle Hampton Pavilions are engineered to withstand 140 mph. winds and 45 pounds per square foot snow loads. All this is standard when you choose a Hampton Pavilion for your outdoor retreat.