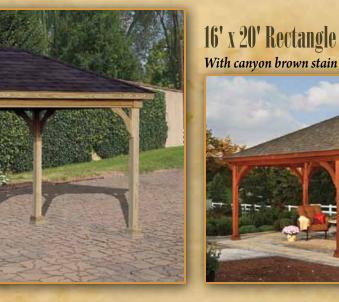

#### 10' x 14' Rectangle Standard

12' x 16' Rectangle With Ivory Color

Take your next vacation right in your own backyard.

Our Vinyl Pavilions are made from #1 grade treated southern yellow pine and covered in high quality vinyl. Our posts are built with a heavy-duty wooden 6x6, inserted into a low-maintenance vinyl sleeve. Each post comes with a powder-coated bracket at the base to attach directly onto your concrete pad or wood deck, and is covered with a decorative skirt for a finished look. The enhanced arched braces add the stability needed to resist high winds. Our decorative post trim covers all the connections for a clean appearance. Engineered headers are built with 4 ply 2x8s to span up to 16' long without sagging. The roof is engineered with double main rafters for structural integrity. We use beautiful 1x6 tongue and groove boards for the ceiling, stained mahogany for a rich appearance. The roof comes with architectural asphalt shingles. Our Rectangle Pavilions are engineered to withstand 140 mph. winds and 45 pounds per square foot snow loads. All this comes standard on your Vinyl Pavilion, and is ready to be assembled on site for your next event.