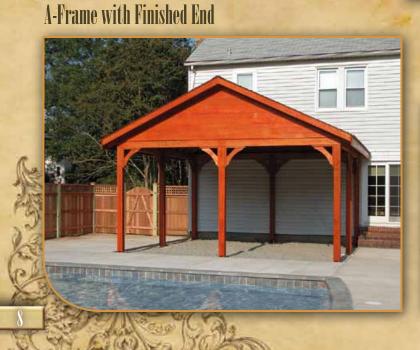

Create a custom-designed pavilion to fit your unique lifestyle!

Large Roof Overhang

A- Frame with Hemlock Wood