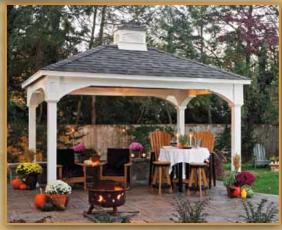

## **Hampton** Pavilion

"We truly love the pavilion we sit out in the early morning with our coffee and just enjoy the beauty of it. It is the final piece to make our pool area look like it is featured in a home and garden magazine. The setup was flawless, and all the pieces fit perfectly. In closing, I thought my pool area was beautiful before the pavilion, but as I said it was the final piece to Shangri-La." ~ Bob & Mary

### S\_Hampton Davilion Standard, Features\_~~

Post Trim & Dental Molding

Roof Detail

Anchor Brackets

Column Base

Our Hampton Pavilions are made from #1 grade treated southern yellow pine and sleeved in high quality vinyl. The Hampton comes standard with attractive 10" round columns with solid wood posts inside. The posts come with powder-coated anchor brackets at the base of each column to attach directly onto your concrete pad or a wood deck. Our decorative post trim covers all the connections for a clean appearance. The arched headers add charisma and are designed to support heavy roof loads, and resist high winds. The headers are trimmed with our decorative dental molding and feature a 12" roof overhang. The ceiling is made of a beautiful 1x6 tongue and groove, stained mahogany for a rich appearance. The steeper roof pitch adds character and is constructed with double 2x4 main rafters and covered with architectural asphalt shingles. Our rectangle Hampton Pavilions are engineered to withstand 140 mph. winds and 45 pounds per square foot snow loads. All this is standard when you choose a Hampton Pavilion for your outdoor retreat.