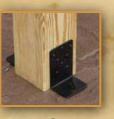

### S\_Hampton Davilion Standard, Features\_~~

Post Trim & Dental Molding

Roof Detail

Anchor Brackets

Column Base

Our Hampton Pavilions are made from #1 grade treated southern yellow pine and sleeved in high quality vinyl. The Hampton comes standard with attractive 10" round columns with solid wood posts inside. The posts come with powder-coated anchor brackets at the base of each column to attach directly onto your concrete pad or a wood deck. Our decorative post trim covers all the connections for a clean appearance. The arched headers add charisma and are designed to support heavy roof loads, and resist high winds. The headers are trimmed with our decorative dental molding and feature a 12" roof overhang. The ceiling is made of a beautiful 1x6 tongue and groove, stained mahogany for a rich appearance. The steeper roof pitch adds character and is constructed with double 2x4 main rafters and covered with architectural asphalt shingles. Our rectangle Hampton Pavilions are engineered to withstand 140 mph. winds and 45 pounds per square foot snow loads. All this is standard when you choose a Hampton Pavilion for your outdoor retreat.