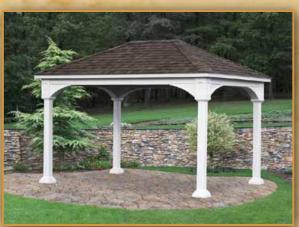

## **Hampton** Pavilion

"We truly love the pavilion we sit out in the early morning with our coffee and just enjoy the beauty of it. It is the final piece to make our pool area look like it is featured in a home and garden magazine. The setup was flawless, and all the pieces fit perfectly. In closing, I thought my pool area was beautiful before the pavilion, but as I said it was the final piece to Shangri-La." ~ Bob & Mary

### S\_Hampton Davilion Standard, Features\_~~

Post Trim & Dental Molding

Roof Detail

Anchor Brackets

Column Base

Our Hampton Pavilions are made from #1 grade treated southern yellow pine and sleeved in high quality vinyl. The Hampton comes standard with attractive 10" round columns with solid wood posts inside. The posts come with powder-coated anchor brackets at the base of each column to attach directly onto your concrete pad or a wood deck. Our decorative post trim covers all the connections for a clean appearance. The arched headers add charisma and are designed to support heavy roof loads, and resist high winds. The headers are trimmed with our decorative dental molding and feature a 12" roof overhang. The ceiling is made of a beautiful 1x6 tongue and groove, stained mahogany for a rich appearance. The steeper roof pitch adds character and is constructed with double 2x4 main rafters and covered with architectural asphalt shingles. Our rectangle Hampton Pavilions are engineered to withstand 140 mph. winds and 45 pounds per square foot snow loads. All this is standard when you choose a Hampton Pavilion for your outdoor retreat.