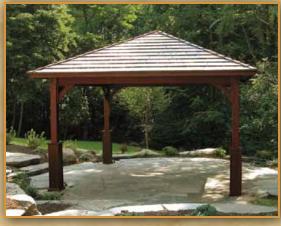

#### 10' x 14' Rectangle Standard

12' x 16' Rectangle With Ivory Color

Take your next vacation right in your own backyard.

Our Vinyl Pavilions are made from #1 grade treated southern yellow pine and covered in high quality vinyl. Our posts are built with a heavy-duty wooden 6x6, inserted into a low-maintenance vinyl sleeve. Each post comes with a powder-coated bracket at the base to attach directly onto your concrete pad or wood deck, and is covered with a decorative skirt for a finished look. The enhanced arched braces add the stability needed to resist high winds. Our decorative post trim covers all the connections for a clean appearance. Engineered headers are built with 4 ply 2x8s to span up to 16' long without sagging. The roof is engineered with double main rafters for structural integrity. We use beautiful 1x6 tongue and groove boards for the ceiling, stained mahogany for a rich appearance. The roof comes with architectural asphalt shingles. Our Rectangle Pavilions are engineered to withstand 140 mph. winds and 45 pounds per square foot snow loads. All this comes standard on your Vinyl Pavilion, and is ready to be assembled on site for your next event.