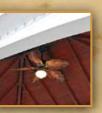

### \_Wood Pavilion Standard Features\_\_

Our Wood Pavilions are made from #1 grade treated southern yellow pine. All boards are hand-selected for the best possible appearance. The wood is unfinished and ready for you to stain or paint, or you can choose from one of our optional stain and paint colors. The 5x5 posts are laminated to resist warping and checking. The posts come with a black powder-coated bracket at each base to attach directly onto your concrete pad or wood deck, and are covered with a decorative skirt for a finished look. The 2x6 half-moon braces add beauty, and lateral strength to resist high winds. Our decorative post trim covers all the connections for a clean appearance. Engineered headers are built with 3 ply 2x8s to span up to 16' long without sagging. The roof is engineered with double main rafters for structural integrity. We use beautiful 1x6 tongue and groove boards for the ceiling, covered with architectural asphalt shingles. Our Rectangle Pavilions are engineered to withstand 140 mph. winds and 45 pounds per square foot snow loads. All this comes standard on your Wood Pavilion for a strong and beautiful structure to give you the perfect oasis for outdoor entertaining.

Post Trim, Brace & Headers

Anchor Brackets

1x6 T&G Ceiling

Post Skirt