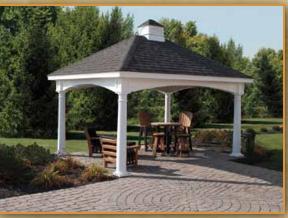

he lect Destination.

## **Hampton** Pavilion

"We truly love the pavilion we sit out in the early morning with our coffee and just enjoy the beauty of it. It is the final piece to make our pool area look like it is featured in a home and garden magazine. The setup was flawless, and all the pieces fit perfectly. In closing, I thought my pool area was beautiful before the pavilion, but as I said it was the final piece to Shangri-La." ~ Bob & Mary





12' x 16' Rectangle Standard



20' x 28' Rectangle

Standard



### 12' x 16' Rectangle

With cupola



### S\_Hampton Davilion Standard, Features\_~~





Post Trim & Dental Molding



Roof Detail



Anchor Brackets



Column Base

Our Hampton Pavilions are made from #1 grade treated southern yellow pine and sleeved in high quality vinyl. The Hampton comes standard with attractive 10" round columns with solid wood posts inside. The posts come with powder-coated anchor brackets at the base of each column to attach directly onto your concrete pad or a wood deck. Our decorative post trim covers all the connections for a clean appearance. The arched headers add charisma and are designed to support heavy roof loads, and resist high winds. The headers are trimmed with our decorative dental molding and feature a 12" roof overhang. The ceiling is made of a beautiful 1x6 tongue and groove, stained