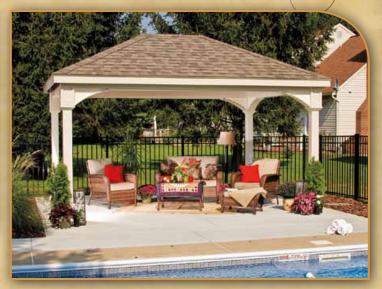

#### 10' x 14' Rectangle Standard

12' x 16' Rectangle With Ivory Color

Take your next vacation right in your own backyard.

Our Vinyl Pavilions are made from #1 grade treated southern yellow pine and covered in high quality vinyl. Our posts are built with a heavy-duty wooden 6x6, inserted into a low-maintenance vinyl sleeve. Each post comes with a powder-coated bracket at the base to attach directly onto your concrete pad or wood deck, and is covered with a decorative skirt for a finished look. The enhanced arched braces add the stability needed to resist high winds. Our decorative post trim covers all the connections for a clean appearance. Engineered headers are built with 4 ply 2x8s to span up to 16' long without sagging. The roof is engineered with double main rafters for structural integrity. We use beautiful 1x6 tongue and groove boards for the ceiling, stained mahogany for a rich appearance. The roof comes with architectural asphalt shingles. Our Rectangle Pavilions are engineered to withstand 140 mph. winds and 45 pounds per square foot snow loads. All this comes standard on your Vinyl Pavilion, and is ready to be assembled on site for your next event.