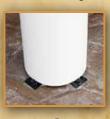

### \_Wood Pavilion Standard Features\_\_

Our Wood Pavilions are made from #1 grade treated southern yellow pine. All boards are hand-selected for the best possible appearance. The wood is unfinished and ready for you to stain or paint, or you can choose from one of our optional stain and paint colors. The 5x5 posts are laminated to resist warping and checking. The posts come with a black powder-coated bracket at each base to attach directly onto your concrete pad or wood deck, and are covered with a decorative skirt for a finished look. The 2x6 half-moon braces add beauty, and lateral strength to resist high winds. Our decorative post trim covers all the connections for a clean appearance. Engineered headers are built with 3 ply 2x8s to span up to 16' long without sagging. The roof is engineered with double main rafters for structural integrity. We use beautiful 1x6 tongue and groove boards for the ceiling, covered with architectural asphalt shingles. Our Rectangle Pavilions are engineered to withstand 140 mph. winds and 45 pounds per square foot snow loads. All this comes standard on your Wood Pavilion for a strong and beautiful structure to give you the perfect oasis for outdoor entertaining.

Post Trim, Brace & Headers

Anchor Brackets

1x6 T&G Ceiling

Post Skirt