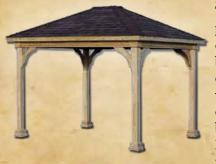

### S\_Hampton Davilion Standard, Features\_~~

Post Trim & Dental Molding

Roof Detail

Anchor Brackets

Column Base

Our Hampton Pavilions are made from #1 grade treated southern yellow pine and sleeved in high quality vinyl. The Hampton comes standard with attractive 10" round columns with solid wood posts inside. The posts come with powder-coated anchor brackets at the base of each column to attach directly onto your concrete pad or a wood deck. Our decorative post trim covers all the connections for a clean appearance. The arched headers add charisma and are designed to support heavy roof loads, and resist high winds. The headers are trimmed with our decorative dental molding and feature a 12" roof overhang. The ceiling is made of a beautiful 1x6 tongue and groove, stained mahogany for a rich appearance. The steeper roof pitch adds character and is constructed with double 2x4 main rafters and covered with architectural asphalt shingles. Our rectangle Hampton Pavilions are engineered to withstand 140 mph. winds and 45 pounds per square foot snow loads. All this is standard when you choose a Hampton Pavilion for your outdoor retreat.