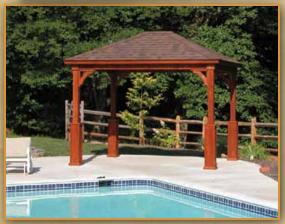

## **Hampton** Pavilion

"We truly love the pavilion we sit out in the early morning with our coffee and just enjoy the beauty of it. It is the final piece to make our pool area look like it is featured in a home and garden magazine. The setup was flawless, and all the pieces fit perfectly. In closing, I thought my pool area was beautiful before the pavilion, but as I said it was the final piece to Shangri-La." ~ Bob & Mary

### S\_Hampton Davilion Standard, Features\_~~

Post Trim & Dental Molding

Roof Detail

Anchor Brackets

Column Base

Our Hampton Pavilions are made from #1 grade treated southern yellow pine and sleeved in high quality vinyl. The Hampton comes standard with attractive 10" round columns with solid wood posts inside. The posts come with powder-coated anchor brackets at the base of each column to attach directly onto your concrete pad or a wood deck. Our decorative post trim covers all the connections for a clean appearance. The arched headers add charisma and are designed to support heavy roof loads, and resist high winds. The headers are trimmed with our decorative dental molding and feature a 12" roof overhang. The ceiling is made of a beautiful 1x6 tongue and groove, stained mahogany for a rich appearance. The steeper roof pitch adds character and is constructed with double 2x4 main rafters and covered with architectural asphalt shingles. Our rectangle Hampton Pavilions are engineered to withstand 140 mph. winds and 45 pounds per square foot snow loads. All this is standard when you choose a Hampton Pavilion for your outdoor retreat.