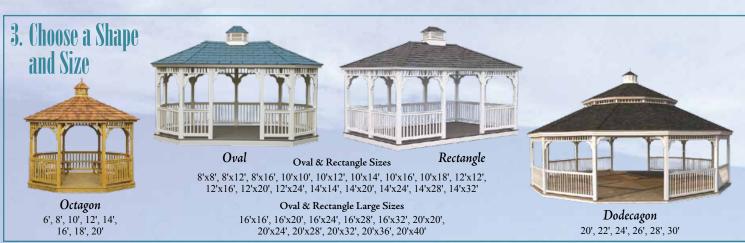

# Table of Contents

The gazebo is an irreplaceable part of the American landscape.

Octagon

Pages 4 - 7

Octagons are the time-honored gazebo shape. This style gives you a classic look for comfortable living.

Oval

Pages 8 - 11

AND THE REAL PROPERTY.

Ovals provide a traditional look with the added benefit of a more spacious interior. Oval gazebos accommodate more guests with additional seating room.

Rectangle

Pages 12 - 15

Rectangles maximize your living space – the perfect design for hot tubs and multi-purpose rooms.

Large

Pages 16 - 17

Large gazebos are available in any of the above shapes. The larger size accommodates big groups and is the smart choice for weddings and commercial settings such as parks and hotels.