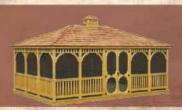

## Wood Uctagon

## Discover where

Imagine a peaceful, private retreat removed from the demands of everyday life. You won't have to travel far. Relaxation is just a few steps from your back door.

### A. 16' New England Style

Cupola + No Floor Painted White Asphalt Shingles Mounted on Deck

#### **B.** 10' Colonial Style

Cupola + Cedar Stain Wood Cedar Shakes

### C. 18' New England Style

Cupola + Pagoda Roof Screen Package + Cedar Stain Cedar Shake Shingles

#### 1. 10' Dutch Style

Cupola + No Floor Painted White Asphalt Shingles

## Standard Features

Our standard wood gazebos are made of pressure-treated southern yellow pine. Our heavy-duty floor consists of double 2x6 joists and solid 2x6 wood decking boards. The 4x4 posts are laminated as standard, and support 32" high hand railings. Comes with arched corner braces and 6" top spindles. The roof is built with double 2x4 rafters, and sheeted with beautiful 1x6 tongue & groove boards, covered with roofing paper and architectural asphalt shingles.