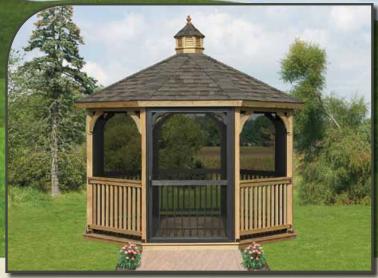

## Wood Uctagon

## Discover where

Imagine a peaceful, private retreat removed from the demands of everyday life. You won't have to travel far. Relaxation is just a few steps from your back door.

### A. 16' New England Style

Cupola + No Floor Painted White Asphalt Shingles Mounted on Deck

#### **B.** 10' Colonial Style

Cupola + Cedar Stain Wood Cedar Shakes

### C. 18' New England Style

Cupola + Pagoda Roof Screen Package + Cedar Stain Cedar Shake Shingles

#### 1. 10' Dutch Style

Cupola + No Floor Painted White Asphalt Shingles

## Standard Features

Our standard wood gazebos are made of pressure-treated southern yellow pine. Our heavy-duty floor consists of double 2x6 joists and solid 2x6 wood decking boards. The 4x4 posts are laminated as standard, and support 32" high hand railings. Comes with arched corner braces and 6" top spindles. The roof is built with double 2x4 rafters, and sheeted with beautiful 1x6 tongue & groove boards, covered with roofing paper and architectural asphalt shingles.