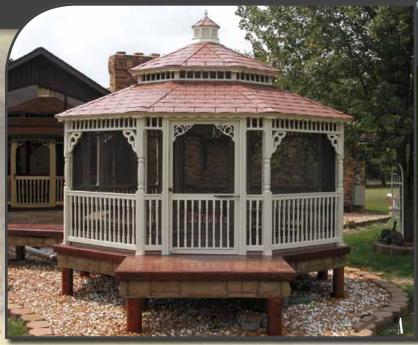

### A. 16' New England Style

Cupola + No Floor Painted White Asphalt Shingles Mounted on Deck

#### **B.** 10' Colonial Style

Cupola + Cedar Stain Wood Cedar Shakes

### C. 18' New England Style

Cupola + Pagoda Roof Screen Package + Cedar Stain Cedar Shake Shingles

#### 1. 10' Dutch Style

Cupola + No Floor Painted White Asphalt Shingles