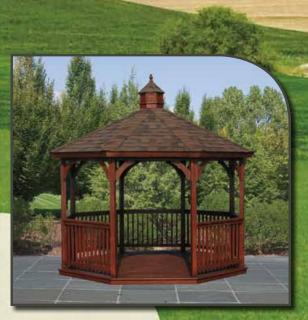

## Wood Uctagon

## Discover where

Imagine a peaceful, private retreat removed from the demands of everyday life. You won't have to travel far. Relaxation is just a few steps from your back door.

### A. 16' New England Style

Cupola + No Floor Painted White Asphalt Shingles Mounted on Deck

#### **B.** 10' Colonial Style

Cupola + Cedar Stain Wood Cedar Shakes

### C. 18' New England Style

Cupola + Pagoda Roof Screen Package + Cedar Stain Cedar Shake Shingles

#### 1. 10' Dutch Style

Cupola + No Floor Painted White Asphalt Shingles

## Standard Features

Our standard wood gazebos are made of pressure-treated southern yellow pine. Our heavy-duty floor consists of double 2x6 joists and solid 2x6 wood decking boards. The 4x4 posts are laminated as standard, and support 32" high hand railings. Comes with arched corner braces and 6" top spindles. The roof is built with double 2x4 rafters, and sheeted with beautiful 1x6 tongue & groove boards, covered with roofing paper and architectural asphalt shingles.