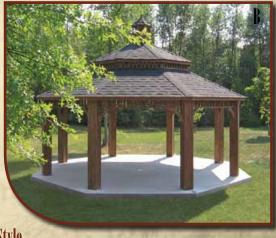

## B. 20' Octagon Dutch Style

Cupola + Pagoda Roof No Floor + No Bottom Rails Mushroom Stain 8x8 Custom Posts Asphalt Shingles Mounted on Concrete Slab