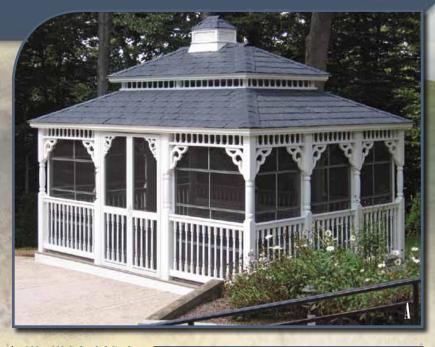

### C. 18' New England Style

Cupola + Pagoda Roof Screen Package + Cedar Stain Cedar Shake Shingles