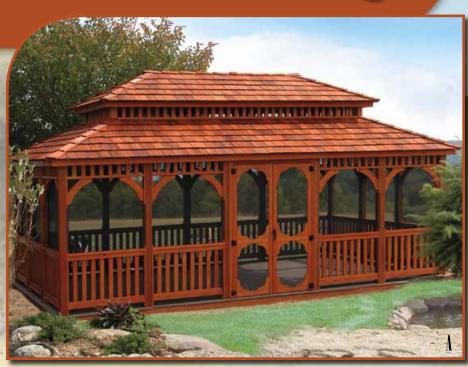

## Wood Uctagon

## Discover where

Imagine a peaceful, private retreat removed from the demands of everyday life. You won't have to travel far. Relaxation is just a few steps from your back door.

### A. 16' New England Style

Cupola + No Floor Painted White Asphalt Shingles Mounted on Deck

#### **B.** 10' Colonial Style

Cupola + Cedar Stain Wood Cedar Shakes

### C. 18' New England Style

Cupola + Pagoda Roof Screen Package + Cedar Stain Cedar Shake Shingles

#### 1. 10' Dutch Style

Cupola + No Floor Painted White Asphalt Shingles