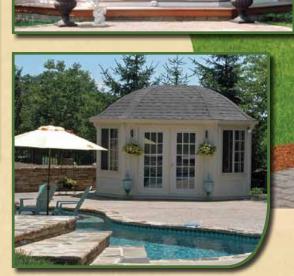

# Cozy Cabana

Sit back in your outdoor

Our Cabana Units come as a completely enclosed structure with a finished interior.

## **Available Cabana Sizes**

Rectangle - Square - Oval 10', 12' 14', Wide & 10', 12', 14', 16', 20', 24', 28', Long Many other custom sizes available upon request.

## Cozy Cabana Standard, Features

Our Cozy Cabanas come in a treated wood or a low-maintenance vinyl exterior. The floor is made from treated 2x4 joists and sits on 4x4 stationary runners (skids). The sliding glass windows come standard with grids & screening. The 15-lite door is a heavy-duty exterior door, and comes with a brass doorknob and keys to secure your belongings inside. Your cabana comes pre-wired with one switch and two receptacles. The interior comes finished with 1x6 tongue and groove boards, and with 1x3 trim around the windows and doors. The roof is constructed with double 2x4 main rafters and architectural asphalt shingles. This Cozy Cabana is ready for your outdoor office, playroom, theater or private getaway.