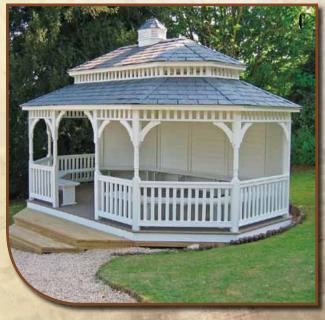

## Vinyl Octagon

## Create a

Delight the gardener in your life with the ultimate gift - an elegant gazebo for their garden. Graced by bright daffodils in the spring and perfumed by softly scented roses in the summer, your vinyl gazebo will provide years of pleasure and beauty.