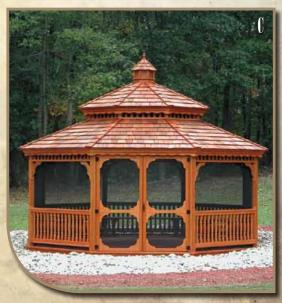

### C. 18' New England Style

Cupola + Pagoda Roof Screen Package + Cedar Stain Cedar Shake Shingles