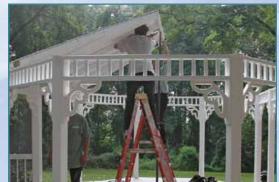

## Kits

You deserve the gazebo of your dreams. That's why we personalize your delivery and set-up options. For those who enjoy weekend do-it-yourself projects, our gazebos come in easy-to-assemble kit form. By purchasing a kit, you're able to assemble your gazebo virtually anywhere. High decks or densely wooded areas are not a problem. This flexibility allows you to use your imagination when choosing a location for your gazebo.