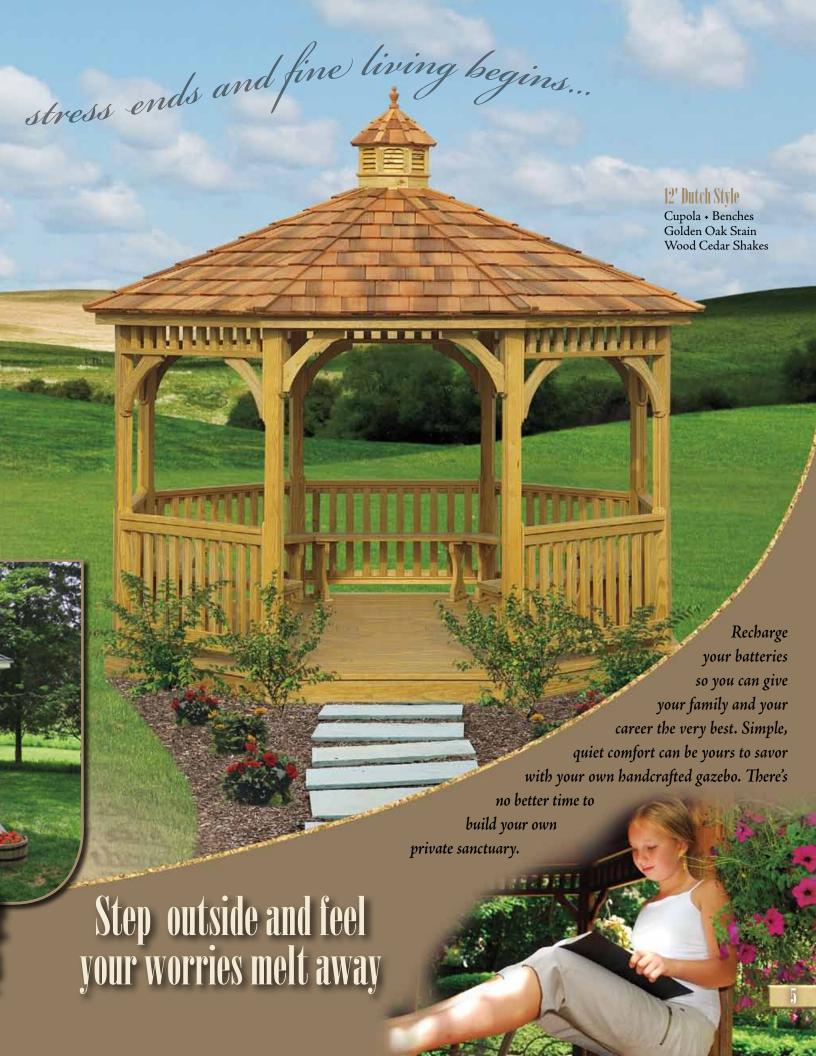

tyle

Cupola + No Floor Painted White Asphalt Shingles Mounted on Deck

#### **B.** 10' Colonial Style

Cupola + Cedar Stain Wood Cedar Shakes

### C. 18' New England Style

Cupola + Pagoda Roof Screen Package + Cedar Stain Cedar Shake Shingles

#### 1. 10' Dutch Style

Cupola + No Floor Painted White Asphalt Shingles



## Standard Features

Our standard wood gazebos are made of pressure-treated southern yellow pine. Our heavy-duty floor consists of double 2x6 joists and solid 2x6 wood decking boards. The 4x4 posts are laminated as standard, and support 32" high hand railings. Comes with arched corner braces and 6" top spindles. The roof is built with double 2x4 rafters, and sheeted with beautiful 1x6 tongue & groove boards, covered with roofing paper and architectural asphalt shingles.



## The Heart of Your Garden

## Vinyl Octagon

## Create a

Delight the gardener in your life with the ultimate gift - an elegant gazebo for their garden. Graced by bright daffodils in the spring and perfumed by softly scented roses in the summer, your vinyl gazebo will provide years of pleasure and beauty.





#### A. 16' Colonial Style

Cupola +Pagoda Roof Victorian Braces + Screen Package Scroll Braces in Door Rubber Slate Shingles Scalloped Awning + No Floor

#### **B.** 14' Country Style

Cupola + Pagoda Roof Electrical Package Rubber Slate Shingles

C. 12' Country Style Cupola + Metal Roof

#### D. 18' Colonial Style

Bell Roof + Custom Cupola

Bell Roof Includes Bell Shape Roof • Copper Finial Arched Headers • Higher Posts (shown with non-standard custom cupola)





Our standard