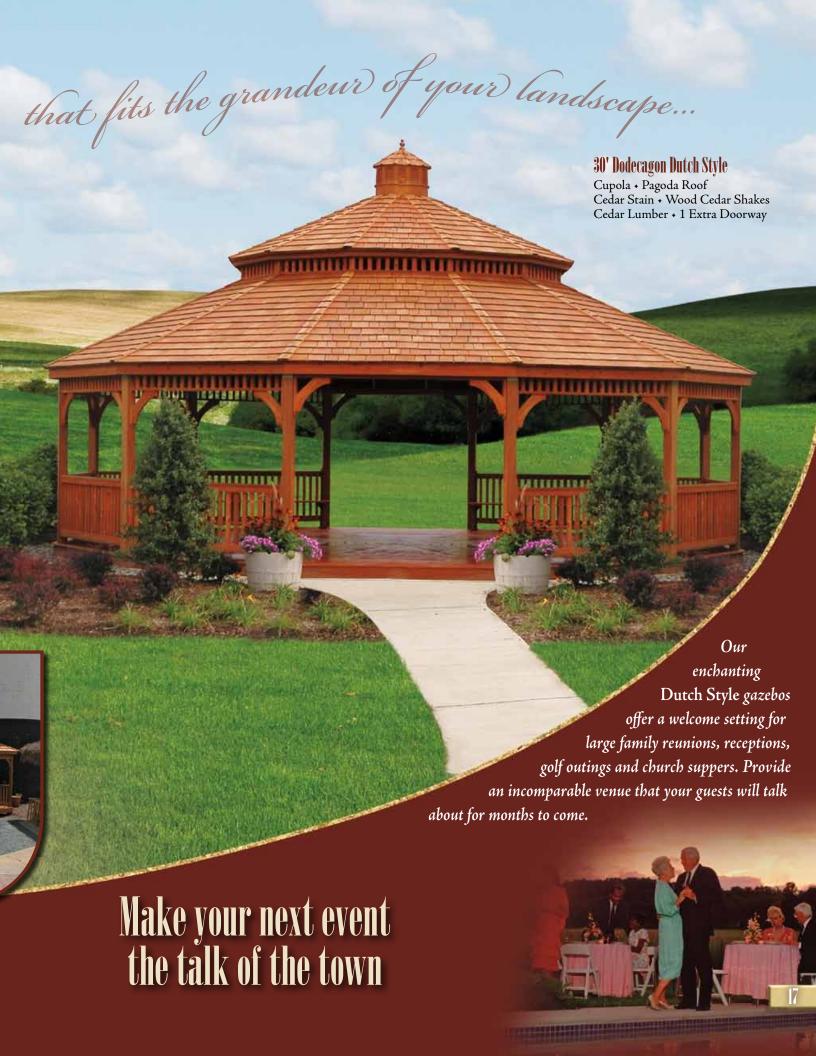

## D. 16' x 32' Rectangle Dutch Style

Cupola + Pagoda Roof + Cedar Stain Wood Cedar Shakes

If you need to entertain a crowd, there is no better setting than a multifunctional wood gazebo. Discriminating homeowners as well as country clubs, hotels, restaurants and churches know that our gazebos provide a smart, affordable space for entertaining.