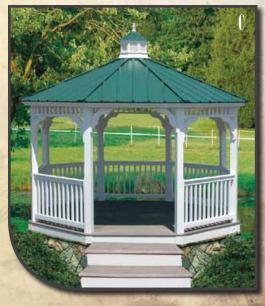

## A. 12' x 20' Dutch Style

Screen Package • Cedar Stain Cedar Shake Shingles Composite Decking

## **B.** VinyLite Windows

## C. 12' x 20' New England Style

Cupola • Painted White VinyLite Windows Asphalt Shingles Door on 12' Side

#### D. 12' x 16' Sun Room

Cupola + Golden Oak Stain Wood Cedar Shakes