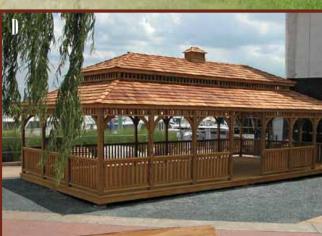

## D. 16' x 32' Rectangle Dutch Style

Cupola + Pagoda Roof + Cedar Stain Wood Cedar Shakes

If you need to entertain a crowd, there is no better setting than a multifunctional wood gazebo. Discriminating homeowners as well as country clubs, hotels, restaurants and churches know that our gazebos provide a smart, affordable space for entertaining.