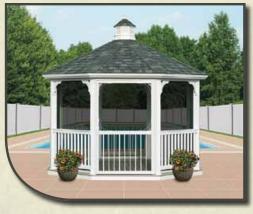

## Vinyl Octagon

## Create a

Delight the gardener in your life with the ultimate gift - an elegant gazebo for their garden. Graced by bright daffodils in the spring and perfumed by softly scented roses in the summer, your vinyl gazebo will provide years of pleasure and beauty.

#### A. 16' Colonial Style

Cupola +Pagoda Roof Victorian Braces + Screen Package Scroll Braces in Door Rubber Slate Shingles Scalloped Awning + No Floor

#### **B.** 14' Country Style

Cupola + Pagoda Roof Electrical Package Rubber Slate Shingles

C. 12' Country Style Cupola + Metal Roof

#### D. 18' Colonial Style

Bell Roof + Custom Cupola

Bell Roof Includes Bell Shape Roof • Copper Finial Arched Headers • Higher Posts (shown with non-standard custom cupola)

Our standard vinyl gazebos are made of pressure-treated southern yellow pine covered with vinyl. Our heavy-duty floor consists of double 2x6 joists and 1" thick maintenance-free composite decking boards. The posts are made with a solid wood 4x4 inserted in a white vinyl sleeve, and support 32" high rails as standard. They come with arched corner braces and 6" top spindles. The roof is built with double 2x4 rafters, and sheeted with beautiful 1x6 tongue & groove boards covered with roofing paper and architectural asphalt shingles. The underside of the roof is coated with a rich mahogany stain for a beautiful hardwood appearance.