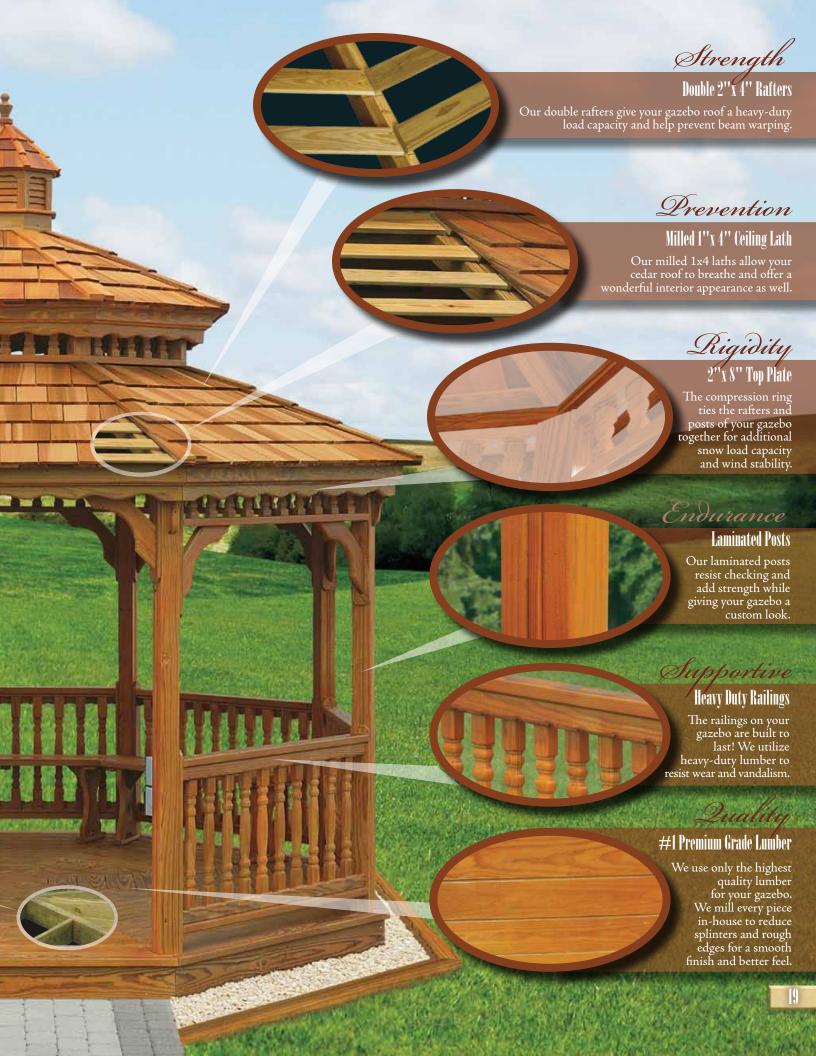

## The Heart of Craftsmanship Wood • Made from #1 Premium grade Assembled with stainless steel screws pressure treated lumber and glue coated galvanized fasteners · Engineered to withstand strong winds Craftsmanship and materials are backed & heavy snow loads by a ten year limited warranty Beauty 24" Western Red Cedar Shingles The optional red cedar shingles are made with high quality cedar, offering a traditional look. Longevity Stainless Steel Screws Stainless steel screws help to maintain the long life of your gazebo and offer a finished appearance. Solidity 2"x 6" Braces These braces offer additional strength and control side motion. Durability Double 2"x 6" Floor Joists ...help prevent warping of joists and popping of floor boards. They also allow for a better straight down fastening of the floor board, giving your deck a stronger, longer-lasting life. Stability Extra Strong 2"x 6" Decking 2x6 decking means strong construction, plus our hot-dipped galvanized screw nails are designed to stay seated for a lifetime.