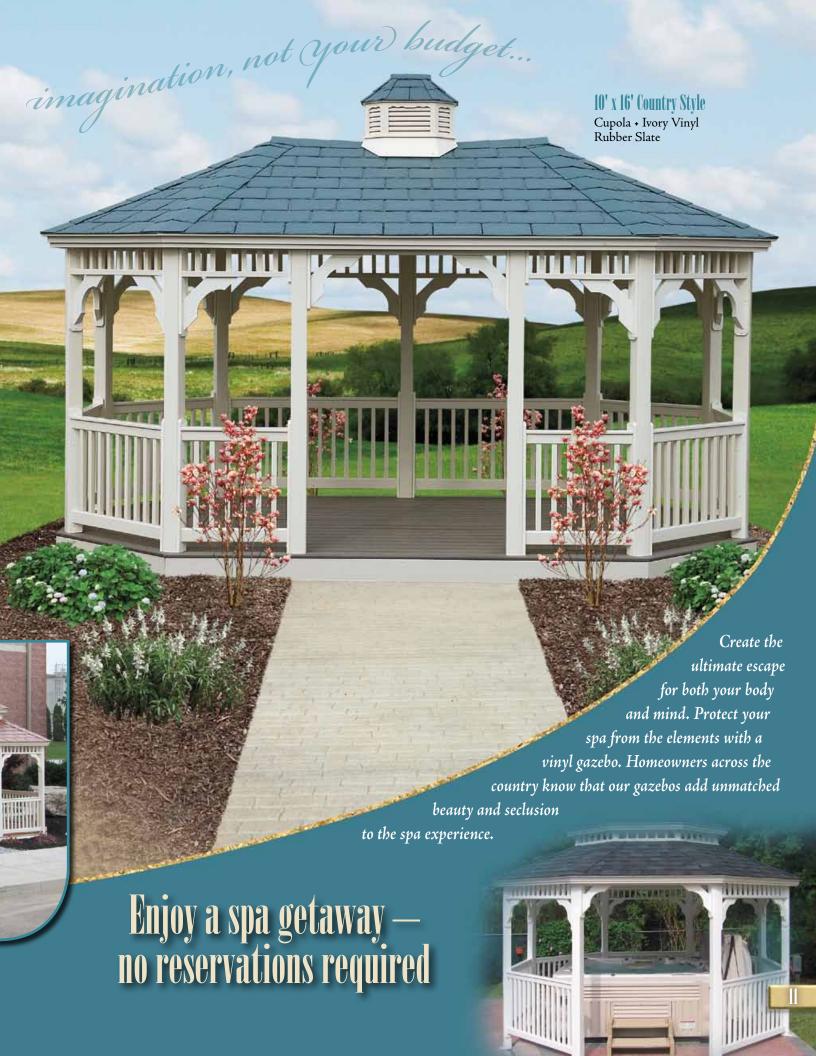

## The Heart of Your Garden

## Vinyl Octagon

## Create a

Delight the gardener in your life with the ultimate gift - an elegant gazebo for their garden. Graced by bright daffodils in the spring and perfumed by softly scented roses in the summer, your vinyl gazebo will provide years of pleasure and beauty.