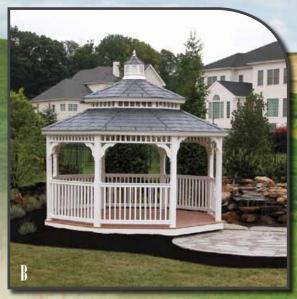

### A. 14' x 20' Baroque Style

Pagoda Roof + Mahogany Stain VinyLite Windows Asphalt Shingles

## B. 10' x 14' New England Style

Cupola • Pagoda Roof Painted White • Screens Asphalt Shingles

## C. 12' x 20' Dutch Style

Cupola + Pagoda Roof Benches + Privacy Panels Painted White + Rubber Slate 2x4 Leveling Kit and Steps Added

## D. 12' x 20' New England Style

Cupola • Cedar Stain • Screens Wood Cedar Shakes

"The kit was very easy to assemble and everything fit perfectly.

The gazebo has been a wonderful addition to our yard. It's nice to know that