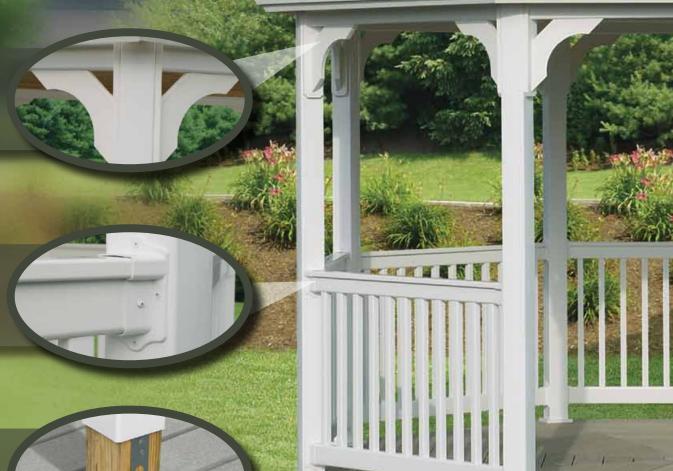

#### **Reinforced Connecting Plates**

stainless steel These brackets give your gazebo a greater snow load capacity and higher wind resistance.

## Stability 9" Stabilizing Screws

This hidden, but very important part ties the roof and braces together for added lateral strength.

## Solidity 2"x 6" Solid Braces

These braces add strength and control side-to-side motion.

#### 1" Thick Composite Decking

Composite decking means there's no need to paint or stain your decking. Long-lasting color matched composite screws hold your decking in place.

## Beauty Seamless Corner Caps

Give the base of your gazebo a seamless look and high quality finish.