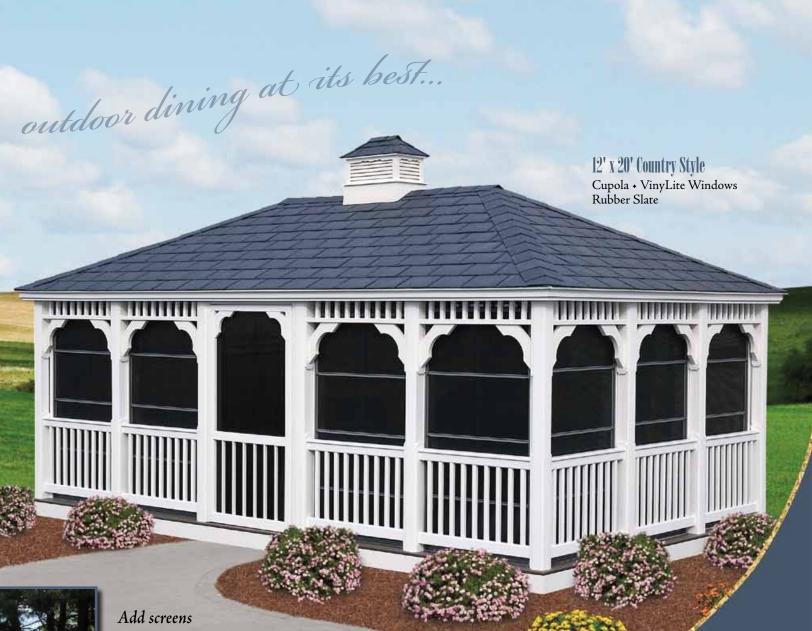

# The Heart of Dining Vinyl Rectangle

Fire up the grill and get ready for a crowd.

The smell of barbecue will draw your friends and neighbors to your house. The comfort of dining in a gazebo will keep everyone coming back for more.

Cupola • Pagoda Roof Turned Posts Victorian Braces VinyLite Windows Rubber Slate

B. 12' x 18' Sun Room

Cupola • Asphalt Shingles

C. 10' x 10' Country Style

Cupola + Pagoda Roof No Floor + Asphalt Shingles