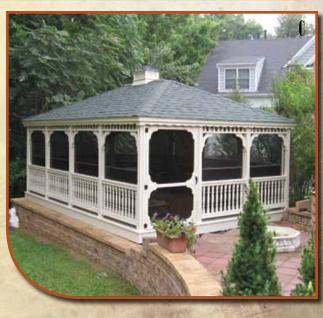

## The Heart of Nature Wood Rectangle

## A. 12' x 20' Dutch Style

Screen Package • Cedar Stain Cedar Shake Shingles Composite Decking

## **B.** VinyLite Windows

## C. 12' x 20' New England Style

Cupola • Painted White VinyLite Windows Asphalt Shingles Door on 12' Side

#### D. 12' x 16' Sun Room

Cupola + Golden Oak Stain Wood Cedar Shakes