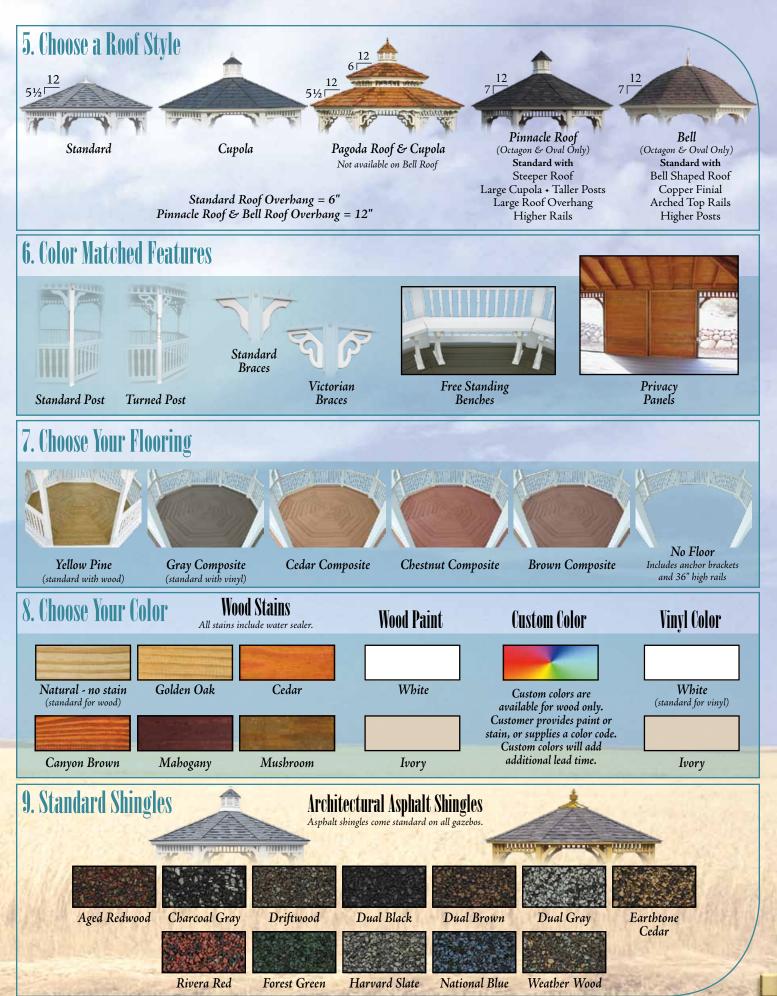

unfold in a one-of-a-kind setting. Standard Features Available Options Shingles Screens Cupola Floor

See page 29 - section 9 for available shingle colors

#### Roofing

See page 29 - section 9 for Standard Shingle Colors

See page 30 - section 10 for optional roofing materials