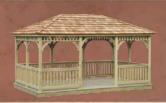

## The Heart of Nature Wood Rectangle

## A. 12' x 20' Dutch Style

Screen Package • Cedar Stain Cedar Shake Shingles Composite Decking

## **B.** VinyLite Windows

## C. 12' x 20' New England Style

Cupola • Painted White VinyLite Windows Asphalt Shingles Door on 12' Side

#### D. 12' x 16' Sun Room

Cupola + Golden Oak Stain Wood Cedar Shakes