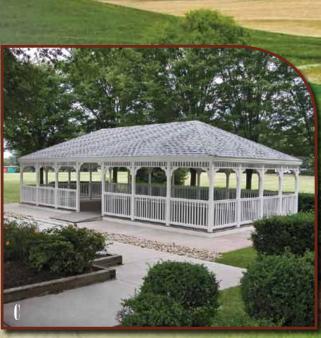

Rectangles maximize your living space – the perfect design for hot tubs and multi-purpose rooms.

Large

Pages 16 - 17

Large gazebos are available in any of the above shapes. The larger size accommodates big groups and is the smart choice for weddings and commercial settings such as parks and hotels.

## D. 16' x 32' Rectangle Dutch Style

Cupola + Pagoda Roof + Cedar Stain Wood Cedar Shakes

If you need to entertain a crowd, there is no better setting than a multifunctional wood gazebo. Discriminating homeowners as well as country clubs, hotels, restaurants and churches know that our gazebos provide a smart, affordable space for entertaining.