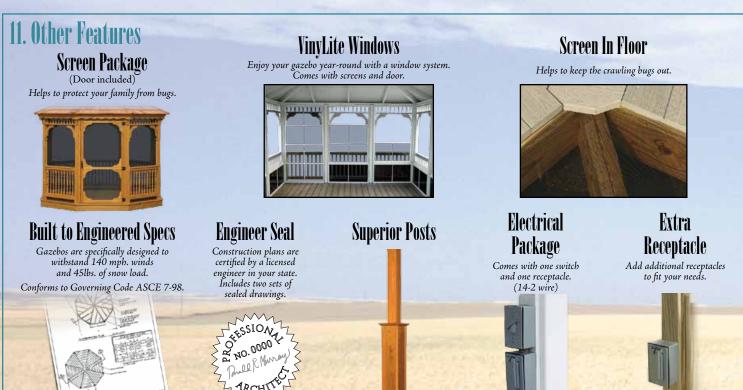

## Standard Features

Our standard wood gazebos are made of pressure-treated southern yellow pine. Our heavy-duty floor consists of double 2x6 joists and solid 2x6 wood decking boards. The 4x4 posts are laminated as standard, and support 32" high hand railings. Comes with arched corner braces and 6" top spindles. The roof is built with double 2x4 rafters, and sheeted with beautiful 1x6 tongue & groove boards, covered with roofing paper and architectural asphalt shingles.

#### D. 18' Colonial Style

Bell Roof + Custom Cupola

Bell Roof Includes Bell Shape Roof • Copper Finial Arched Headers • Higher Posts (shown with non-standard custom cupola)

Our standard vinyl gazebos are made of pressure-treated southern yellow pine covered with vinyl. Our heavy-duty floor consists of double 2x6 joists and 1" thick maintenance-free composite decking boards. The posts are made with a solid wood 4x4 inserted in a white vinyl sleeve, and support 32" high rails as standard. They come with arched corner braces and 6" top spindles. The roof is built with double 2x4 rafters, and sheeted with beautiful 1x6 tongue & groove boards covered with roofing paper and architectural asphalt shingles. The underside of the roof is coated with a rich mahogany stain for a beautiful hardwood appearance.