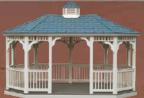

## Vinyl Octagon

## Create a

Delight the gardener in your life with the ultimate gift - an elegant gazebo for their garden. Graced by bright daffodils in the spring and perfumed by softly scented roses in the summer, your vinyl gazebo will provide years of pleasure and beauty.

#### A. 16' Colonial Style

Cupola +Pagoda Roof Victorian Braces + Screen Package Scroll Braces in Door Rubber Slate Shingles Scalloped Awning + No Floor

#### **B.** 14' Country Style

Cupola + Pagoda Roof Electrical Package Rubber Slate Shingles

C. 12' Country Style Cupola + Metal Roof

#### D. 18' Colonial Style

Bell Roof + Custom Cupola

Bell Roof Includes Bell Shape Roof • Copper Finial Arched Headers • Higher Posts (shown with non-standard custom cupola)

Our standard vinyl gazebos are made of pressure-treated southern yellow pine covered with vinyl. Our heavy-duty floor consists of double 2x6 joists and 1" thick maintenance-free composite decking boards. The posts are made with a solid wood 4x4 inserted in a white vinyl sleeve, and support 32" high rails as standard. They come with arched corner braces and 6" top spindles. The roof is built with double 2x4 rafters, and sheeted with beautiful 1x6 tongue & groove boards covered with roofing paper and architectural asphalt shingles. The underside of the roof is coated with a rich mahogany stain for a beautiful hardwood appearance.