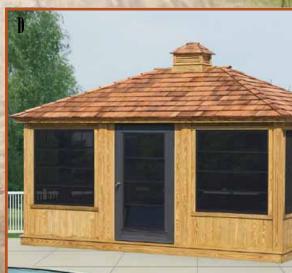

## The Heart of Nature Wood Rectangle

#### D. 12' x 16' Sun Room

Cupola + Golden Oak Stain Wood Cedar Shakes