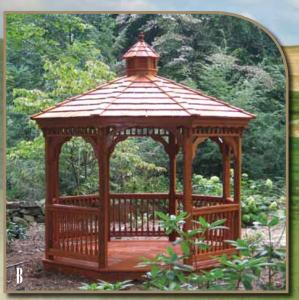

o coast, gazebos grace village greens, the backyards of country farmhouses, and the gardens of grand estates. They remind us of a simpler time – an era when we enjoyed the pleasures of life more and worried a lot less.

Explore our handcrafted gazebos and you'll feel the difference. Just one look and you'll be transported back in time. Close your eyes and hear the sounds of a brass band playing from gazebo steps on a sunny 4th of July.

Smell apple pie cooling on a nearby windowsill. Bring this All-American classic to your home today. Your family will thank you.



## The Heart of Relaxation

## Wood Uctagon



## Discover where

Imagine a peaceful, private retreat removed from the demands of everyday life. You won't have to travel far. Relaxation is just a few steps from your back door.



### A. 16' New England Style

Cupola + No Floor Painted White Asphalt Shingles Mounted on Deck

#### **B.** 10' Colonial Style

Cupola + Cedar Stain Wood Cedar Shakes

### C. 18' New England Style

Cupola + Pagoda Roof Screen Package + Cedar Stain Cedar Shake Shingles

#### 1. 10' Dutch Style

Cupola + No Floor Painted White Asphalt Shingles



## Standard Features

Our standard wood gazebos are made of pressure-treated southern yellow pine. Our heavy-duty floor consists of double 2x6 joists and solid 2x6 wood decking boards. The 4x4 posts are laminated as standard, and support 32" high hand railings. Comes with arched corner braces and 6" top spindles. The roof is built with double 2x4 rafters, and sheeted with beautiful 1x6 tongue & groove boards, covered with roofing paper and archite