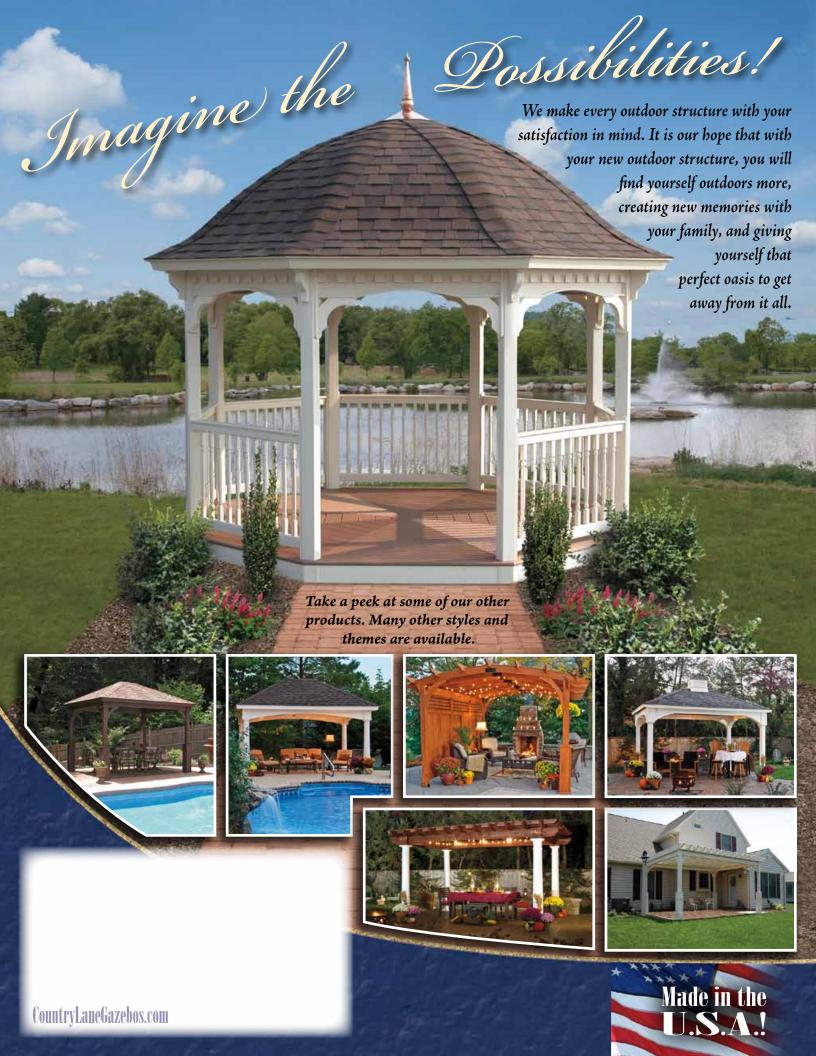

# Table of Contents

The gazebo is an irreplaceable part of the American landscape.

Octagon

Pages 4 - 7

Octagons are the time-honored gazebo shape. This style gives you a classic look for comfortable living.

## Making Memories ... to Last a

From coast to coast, gazebos grace village greens, the backyards of country farmhouses, and the gardens of grand estates. They remind us of a simpler time – an era when we enjoyed the pleasures of life more and worried a lot less.

Explore our handcrafted gazebos and you'll feel the difference. Just one look and you'll be transported back in time. Close your eyes and hear the sounds of a brass band playing from gazebo steps on a sunny 4th of July.

Smell apple pie cooling on a nearby windowsill. Bring this All-American classic to your home today. Your family will thank you.