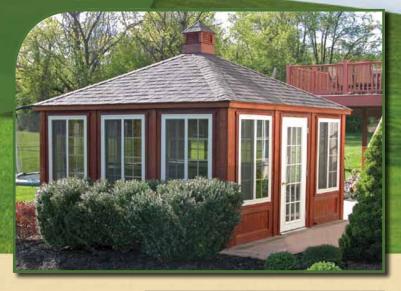

# Cozy Cabana

Sit back in your outdoor

Our Cabana Units come as a completely enclosed structure with a finished interior.

## Cozy Cabana Standard, Features

Our Cozy Cabanas come in a treated wood or a low-maintenance vinyl exterior. The floor is made from treated 2x4 joists and sits on 4x4 stationary runners (skids). The sliding glass windows come standard with grids & screening. The 15-lite door is a heavy-duty exterior door, and comes with a brass doorknob and keys to secure your belongings inside. Your cabana comes pre-wired with one switch and two receptacles. The interior comes finished with 1x6 tongue and groove boards, and with 1x3 trim around the windows and doors. The roof is constructed with double 2x4 main rafters and architectural asphalt shingles. This Cozy Cabana is ready for your outdoor office, playroom, theater or private getaway.