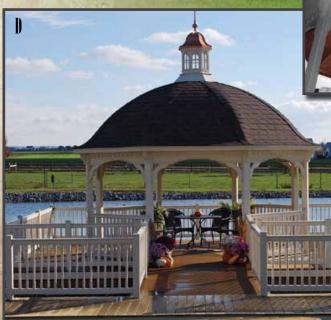

### A. 20' x 32' Oval Country Style

Cupola • Victorian Braces Wood Cedar Shakes 2 Extra Doorways Extra Wide Opening in Front (Contractor installed lattice)

## B. 20' Octagon Dutch Style

Cupola + Pagoda Roof No Floor + No Bottom Rails Mushroom Stain 8x8 Custom Posts Asphalt Shingles Mounted on Concrete Slab

## C. 20' x 40' Rectangle Country Style

Asphalt Shingles + Ramp

## D. 16' x 32' Rectangle Dutch Style

Cupola + Pagoda Roof + Cedar Stain Wood Cedar Shakes

If you need to entertain a crowd, there is no better setting than a multifunctional wood gazebo. Discriminating homeowners as well as country clubs, hotels, restaurants and churches know that our gazebos provide a smart, affordable space for entertaining.