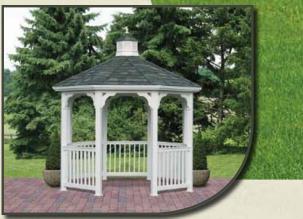

## Vinyl Octagon

## Create a

Delight the gardener in your life with the ultimate gift - an elegant gazebo for their garden. Graced by bright daffodils in the spring and perfumed by softly scented roses in the summer, your vinyl gazebo will provide years of pleasure and beauty.

#### A. 16' Colonial Style

Cupola +Pagoda Roof Victorian Braces + Screen Package Scroll Braces in Door Rubber Slate Shingles Scalloped Awning + No Floor

#### **B.** 14' Country Style

Cupola + Pagoda Roof Electrical Package Rubber Slate Shingles

C. 12' Country Style Cupola + Metal Roof

#### D. 18' Colonial Style

Bell Roof + Custom Cupola

Bell Roof Includes Bell Shape Roof • Copper Finial Arched Headers • Higher Posts (shown with non-standard custom cupola)

Our standard vinyl gazebos are made of pressure-treated southern yellow pine covered with vinyl. Our heavy-duty floor consists of double 2x6 joists and 1" thick maintenance-free composite decking boards. The posts are made with a solid wood 4x4 inserted in a white vinyl sleeve, and support 32" high rails as standard. They come with arched corner braces and 6" top spindles. The roof is built with double 2x4 rafters, and sheeted with beautiful 1x6 tongue & groove boards covered with roofing paper and architectural asphalt shingles. The underside of the roof is coated with a rich mahogany stain for a beautiful hardwood appearance.