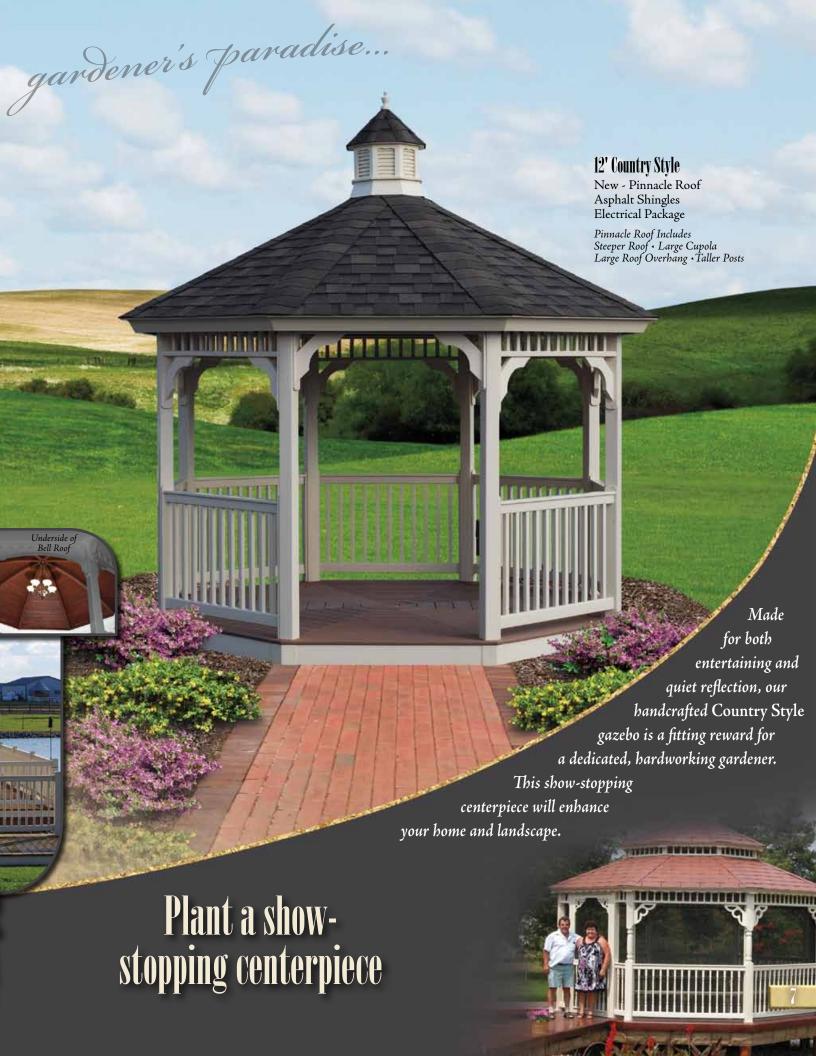

## The Heart of Your Garden

## Vinyl Octagon

## Create a

Delight the gardener in your life with the ultimate gift - an elegant gazebo for their garden. Graced by bright daffodils in the spring and perfumed by softly scented roses in the summer, your vinyl gazebo will provide years of pleasure and beauty.

#### **B.** 14' Country Style

Cupola + Pagoda Roof Electrical Package Rubber Slate Shingles

C. 12' Country Style Cupola + Metal Roof