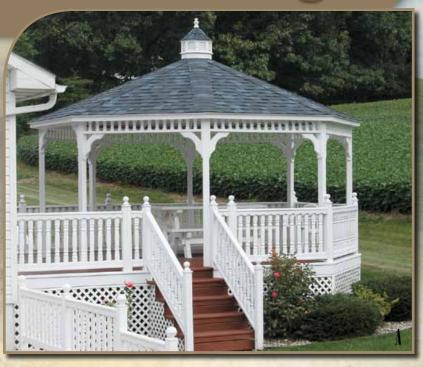

### A. 16' New England Style

Cupola + No Floor Painted White Asphalt Shingles Mounted on Deck