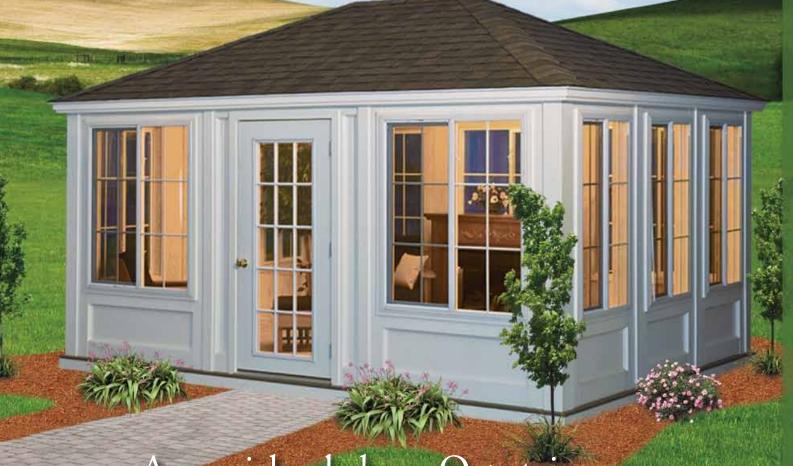

# Cozy Cabana

Sit back in your outdoor

Our Cabana Units come as a completely enclosed structure with a finished interior.

## **Available Cabana Sizes**

Rectangle - Square - Oval 10', 12' 14', Wide & 10', 12', 14', 16', 20', 24', 28', Long Many other custom sizes available upon request.

## Cozy Cabana Standard, Features

Our Cozy Cabanas come in a treated wood or a low-maintenance vinyl exterior. The floor is made from treated 2x4 joists and sits on 4x4 stationary runners (skids). The sliding glass windows come standard with grids & screening. The 15-lite door is a heavy-duty exterior door, and comes with a brass doorknob and keys to secure your belongings inside. Your cabana comes pre-wired with one switch and two receptacles. The interior comes finished with 1x6 tongue and groove boards, and with 1x3 trim around the windows and doors. The roof is constructed with double 2x4 main rafters and architectural asphalt shingles. This Cozy Cabana is ready for your outdoor office, playroom, theater or private getaway.