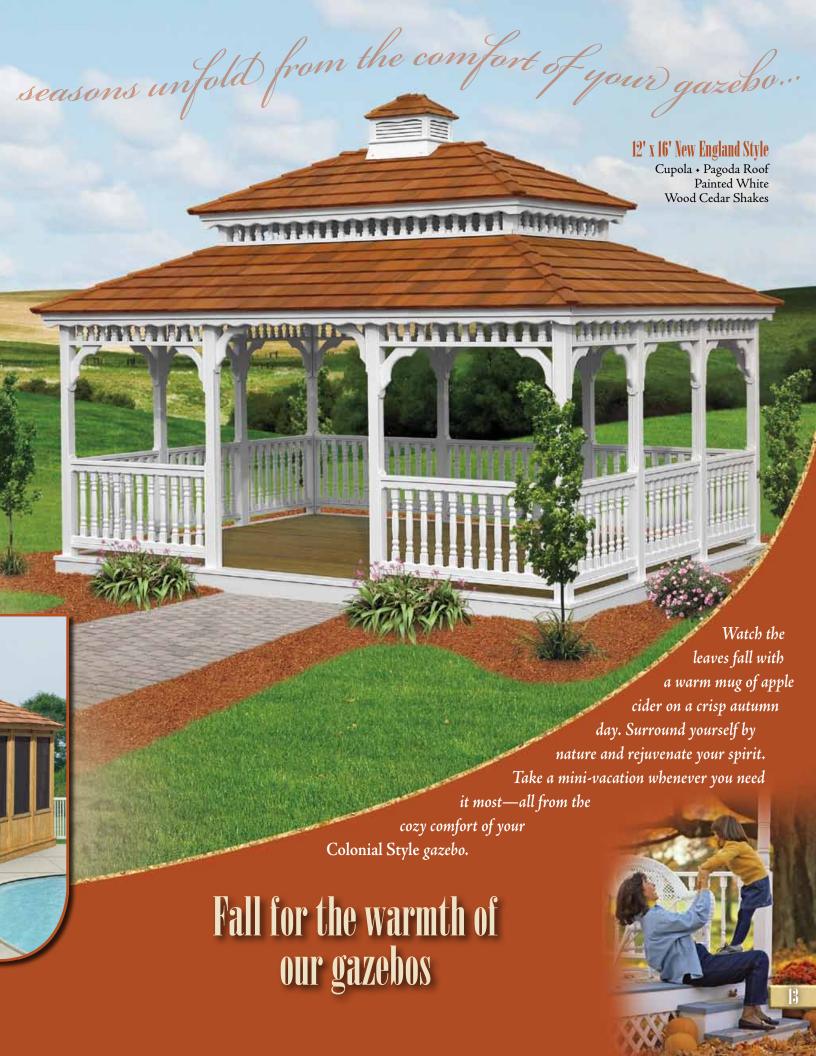

## The Heart of Nature Wood Rectangle



## A. 12' x 20' Dutch Style

Screen Package • Cedar Stain Cedar Shake Shingles Composite Decking

## **B.** VinyLite Windows

## C. 12' x 20' New England Style

Cupola • Painted White VinyLite Windows Asphalt Shingles Door on 12' Side

#### D. 12' x 16' Sun Room

Cupola + Golden Oak Stain Wood Cedar Shakes



## Watch the

The best-kept secret to gazebo ownership is year-round enjoyment. Don't walk away from your gazebo when summer ends. Our custom screens, VinyLite window systems, and electrical packages provide you with a unique multi-season family room.







"We enjoy sitting in our gazebo while reading and relaxing. We also picnic in it and eat many of our meals inside. The gazebo keeps us dry in the rain, and the screens keep the bugs out."



# The Heart of Dining Vinyl Rectangle



Fire up the grill and get ready for a crowd.

The smell of barbecue will draw your friends and neighbors to your house. The comfort of dining in a gazebo will keep everyone coming back for more.





Cupola • Pagoda Roof Turned Posts Victorian Braces VinyLite Windows Rubber Slate

B. 12' x 18' Sun Room

Cupola • Asphalt Shingles

C. 10' x 10' Country Style

Cupola + Pagoda Roof No Floor + Asphalt Shingles

D. 12' x 16' Country Style

Cupola • Screen Package Custom Bridge Asphalt Shingles









"We use our gazebo to sit down and relax in, also to get out of the sun and eat lunch. The installation guys did a good job. Everybody loves it and we get lots of compliments."



or a VinyLite
window system to
keep outdoor pests from joining the party.
Y