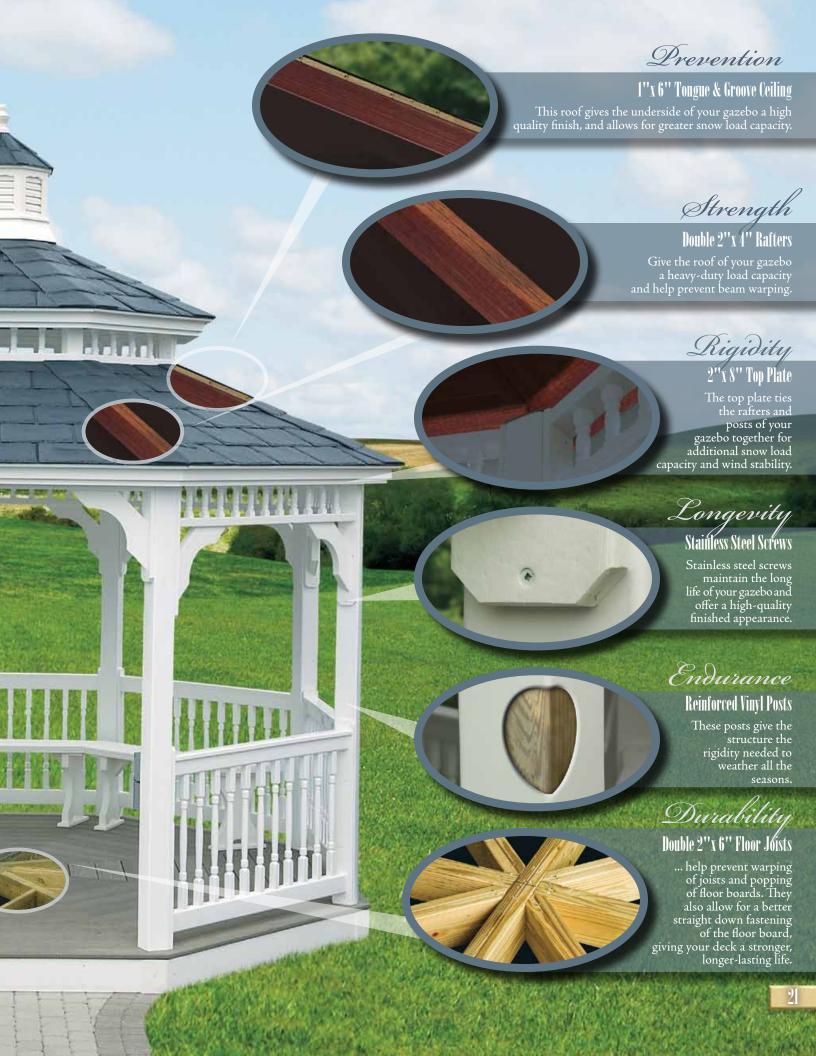

## Standard Features

Our standard wood gazebos are made of pressure-treated southern yellow pine. Our heavy-duty floor consists of double 2x6 joists and solid 2x6 wood decking boards. The 4x4 posts are laminated as standard, and support 32" high hand railings. Comes with arched corner braces and 6" top spindles. The roof is built with double 2x4 rafters, and sheeted with beautiful 1x6 tongue & groove boards, covered with roofing paper and architectural asphalt shingles.

#### D. 18' Colonial Style

Bell Roof + Custom Cupola

Bell Roof Includes Bell Shape Roof • Copper Finial Arched Headers • Higher Posts (shown with non-standard custom cupola)

Our standard vinyl gazebos are made of pressure-treated southern yellow pine covered with vinyl. Our heavy-duty floor consists of double 2x6 joists and 1" thick maintenance-free composite decking boards. The posts are made with a solid wood 4x4 inserted in a white vinyl sleeve, and support 32" high rails as standard. They come with arched corner braces and 6" top spindles. The roof is built with double 2x4 rafters, and sheeted with beautiful 1x6 tongue & groove boards covered with roofing paper and architectural asphalt shingles. The underside of the roof is coated with a rich mahogany stain for a beautiful hardwood appearance.

## The Heart of Craftsmanship Wood • Made from #1 Premium grade Assembled with stainless steel screws pressure treated lumber and glue coated galvanized fasteners · Engineered to withstand strong winds Craftsmanship and materials are backed & heavy snow loads by a ten year limited warranty Beauty 24" Western Red Cedar Shingles The optional red cedar shingles are made with high quality cedar, offering a traditional look. Longevity Stainless Steel Screws Stainless steel screws help to maintain the long life of your gazebo and offer a finished appearance. Solidity 2"x 6" Braces These braces offer additional strength and control side motion. Durability Double 2"x 6" Floor Joists ...help prevent warping of joists and popping of floor boards. They also allow for a better straight down fastening of the floor board, giving your deck a stronger, longer-lasting life. Stability Extra Strong 2"x 6" Decking 2x6 decking means strong construction, plus our hot-dipped galvanized screw nails are designed to stay seated for a lifetime.