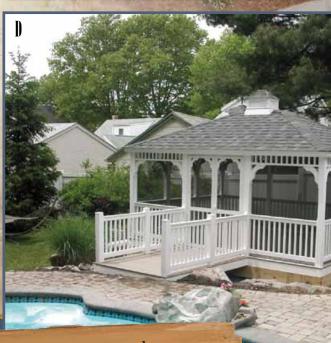

### A. 16' New England Style

Cupola + No Floor Painted White Asphalt Shingles Mounted on Deck