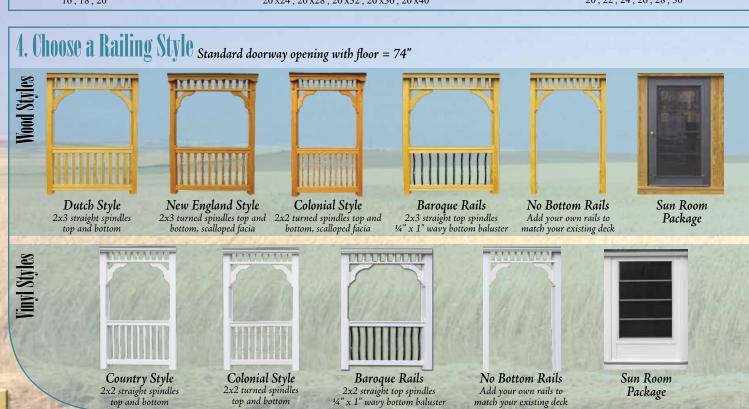

## Standard Features

Our standard wood gazebos are made of pressure-treated southern yellow pine. Our heavy-duty floor consists of double 2x6 joists and solid 2x6 wood decking boards. The 4x4 posts are laminated as standard, and support 32" high hand railings. Comes with arched corner braces and 6" top spindles. The roof is built with double 2x4 rafters, and sheeted with beautiful 1x6 tongue & groove boards, covered with roofing paper and architectural asphalt shingles.

#### D. 18' Colonial Style

Bell Roof + Custom Cupola

Bell Roof Includes Bell Shape Roof • Copper Finial Arched Headers • Higher Posts (shown with non-standard custom cupola)

Our standard vinyl gazebos are made of pressure-treated southern yellow pine covered with vinyl. Our heavy-duty floor consists of double 2x6 joists and 1" thick maintenance-free composite decking boards. The posts are made with a solid wood 4x4 inserted in a white vinyl sleeve, and support 32" high rails as standard. They come with arched corner braces and 6" top spindles. The roof is built with double 2x4 rafters, and sheeted with beautiful 1x6 tongue & groove boards covered with roofing paper and architectural asphalt shingles. The underside of the roof is coated with a rich mahogany stain for a beautiful hardwood appearance.