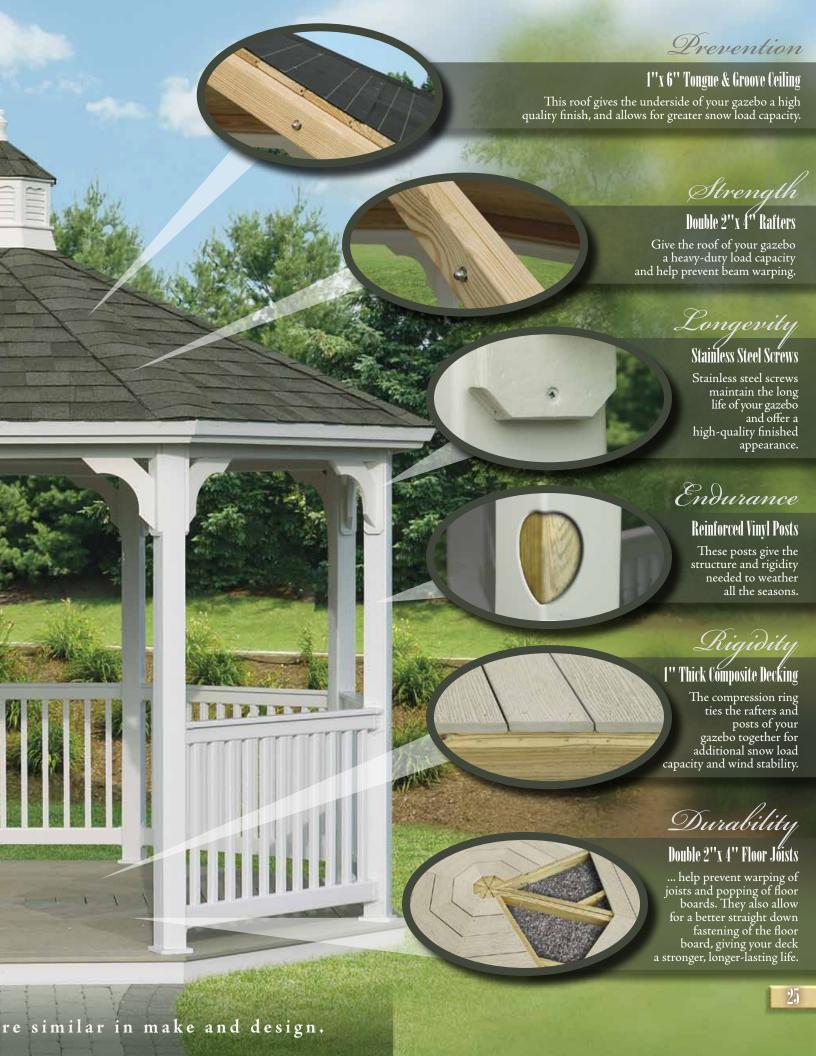

## Standard Features

Our standard wood gazebos are made of pressure-treated southern yellow pine. Our heavy-duty floor consists of double 2x6 joists and solid 2x6 wood decking boards. The 4x4 posts are laminated as standard, and support 32" high hand railings. Comes with arched corner braces and 6" top spindles. The roof is built with double 2x4 rafters, and sheeted with beautiful 1x6 tongue & groove boards, covered with roofing paper and architectural asphalt shingles.

## The Heart of Craftsmanship Wood • Made from #1 Premium grade Assembled with stainless steel screws pressure treated lumber and glue coated galvanized fasteners · Engineered to withstand strong winds Craftsmanship and materials are backed & heavy snow loads by a ten year limited warranty Beauty 24" Western Red Cedar Shingles The optional red cedar shingles are made with high quality cedar, offering a traditional look. Longevity Stainless Steel Screws Stainless steel screws help to maintain the long life of your gazebo and offer a finished appearance. Solidity 2"x 6" Braces These braces offer additional strength and control side motion. Durability Double 2"x 6" Floor Joists ...help prevent warping of joists and popping of floor boards. They also allow for a better straight down fastening of the floor board, giving your deck a stronger, longer-lasting life. Stability Extra Strong 2"x 6" Decking 2x6 decking means strong construction, plus our hot-dipped galvanized screw nails are designed to stay seated for a lifetime.