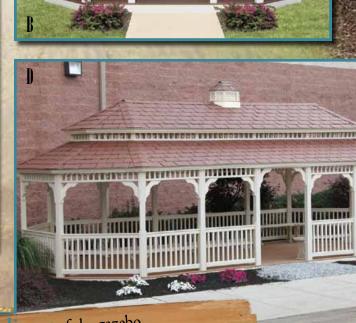

## Vinyl Octagon

## Create a

Delight the gardener in your life with the ultimate gift - an elegant gazebo for their garden. Graced by bright daffodils in the spring and perfumed by softly scented roses in the summer, your vinyl gazebo will provide years of pleasure and beauty.

#### A. 16' Colonial Style

Cupola +Pagoda Roof Victorian Braces + Screen Package Scroll Braces in Door Rubber Slate Shingles Scalloped Awning + No Floor

#### **B.** 14' Country Style

Cupola + Pagoda Roof Electrical Package Rubber Slate Shingles

C. 12' Country Style Cupola + Metal Roof

#### D. 18' Colonial Style

Bell Roof + Custom Cupola

Bell Roof Includes Bell Shape Roof • Copper Finial Arched Headers • Higher Posts (shown with non-standard custom cupola)

Our standard vinyl gazebos are made of pressure-treated southern yellow pine covered with vinyl. Our heavy-duty floor consists of double 2x6 joists and 1" thick maintenance-free composite decking boards. The posts are made with a solid wood 4x4 inserted in a white vinyl sleeve, and support 32" high rails as standard. They come with arched corner braces and 6" top spindles. The roof is built with double 2x4 rafters, and sheeted with beautiful 1x6 tongue & groove boards covered with roofing paper and architectural asphalt shingles. The underside of the roof is coated with a rich mahogany stain for a beautiful hardwood appearance.