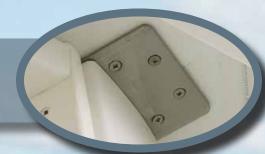

#### **Reinforced Connecting Plates**

stainless steel These brackets give your gazebo a greater snow load capacity and higher wind resistance.