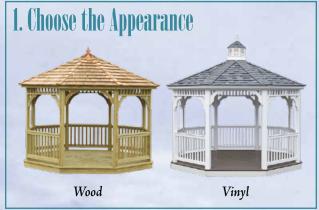

he sliding glass windows come standard with grids & screening. The 15-lite door is a heavy-duty exterior door, and comes with a brass doorknob and keys to secure your belongings inside. Your cabana comes pre-wired with one switch and two receptacles. The interior comes finished with 1x6 tongue and groove boards, and with 1x3 trim around the windows and doors. The roof is constructed with double 2x4 main rafters and architectural asphalt shingles. This Cozy Cabana is ready for your outdoor office, playroom, theater or private getaway.





## Available Options

### Insulation



## Extra Outlets



## Cupola



### Bell Roof



## Double Door



#### Roofing

See page 29 - section 9 for Standard Shingle Colors

See page 30 - section 10 for optional roofing materials

## Design Your Gazebo





1961年 1860年











## 12. Additional Options

## **Spindles Above the Door**

Continues a uniform look. 6" or higher posts are recommended.

**6" Higher Posts**Creates a higher roof line.

## **Stationary Skids**

4"x4" wooden runners under gazebo. Fastened permanently.

5"x5" Posts
Adds a heavier look

### Extra Screen Door

Add multiple entrance points.

## 36" High Rails

Brings railings up from the standard 32" to 36". Great for higher elevations.



## Kits

You deserve the gazebo of your dreams. That's why we personalize your delivery and set-up options. For those who enjoy weekend do-it-yourself projects, our gazebos come in easy-to-assemble kit form. By purchasing a kit, you're able to assemble your gazebo virtually anywhere. High decks or densely wooded areas are not a pro