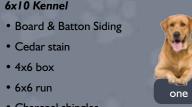

8×14

8x10 Kennel

The second

• Dura-temp siding

back

- 4x8 box
- 6x8 run
- Wedgewood Blue siding

one

- White trim
- Weather Gray shingles

#### 8x14 Double Kennel

- Dura-temp siding
- Two, 4x6 boxes
- Two, 4x8 runs
- Red siding w/ White trim
- Charcoal shingles

 $8 \times 10$ 

• Cedar stain

Charcoal shingles

• 4x6 box

• 6x6 run