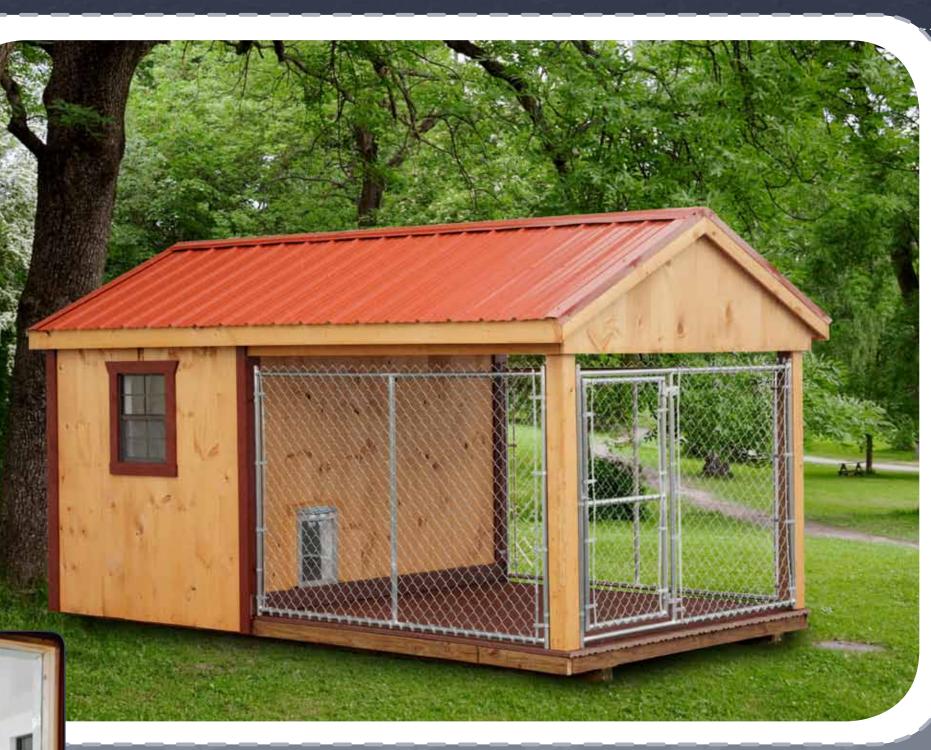

#### 8x14 Kennel

back

- Tongue & groove siding
- 6x8 box
- 8x8 run

Shown w/optional metal roof, painted trim, painted door, & deluxe dog door

Interior View

V

8×14

Light with Guard