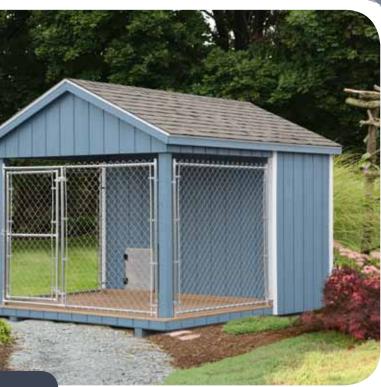

#### 8x12 Kennel

- Dura-temp siding
- 4x8 box
- 8x8 run
- Buckskin siding w/ Chestnut trim

00

 $\mathbf{x}$ 

Construction of the owner owne

• Walnut brown shingles

Shown with optional octagon window and feed room.