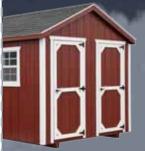

#### 4x8 Kennel

- Dura-Temp siding
- 4x4 box
- 4x4 run

8

- Red siding w/ White trim
- Charcoal shingles

one