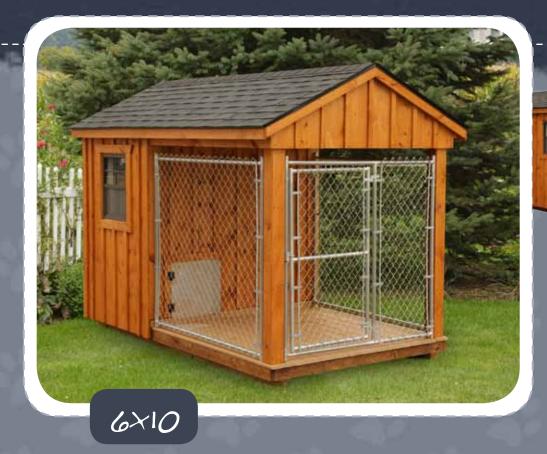

#### 8x14 Kennel

back

- Tongue & groove siding
- 6x8 box
- 8x8 run

Shown w/optional metal roof, painted trim, painted door, & deluxe dog door

Interior View

V

8×14

Light with Guard