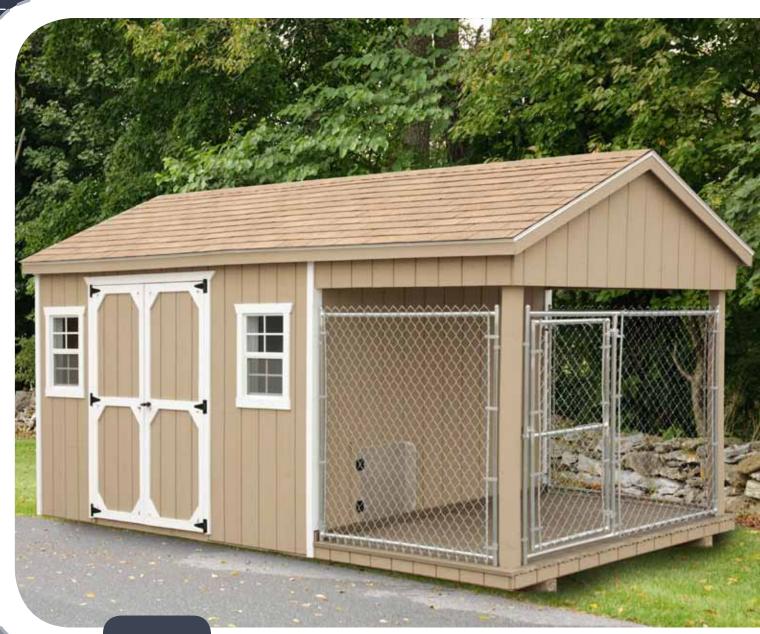

#### 8x18 Shed Kennel Combo

- Dura-temp siding
- 8x8 shed & 4x8 box
- 6x8 run
- Buckskin siding w/white trim
- Cedar shingles

2

Interior View

Interior View