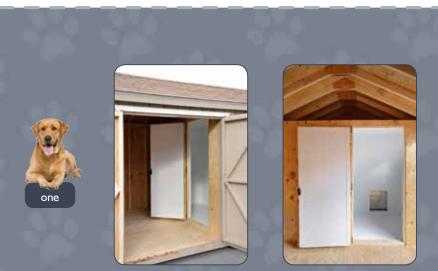

#### 8x18 Shed Kennel Combo

- Dura-temp siding
- 8x8 shed & 4x8 box
- 6x8 run
- Buckskin siding w/white trim
- Cedar shingles

2

Interior View

Interior View

one

back vie