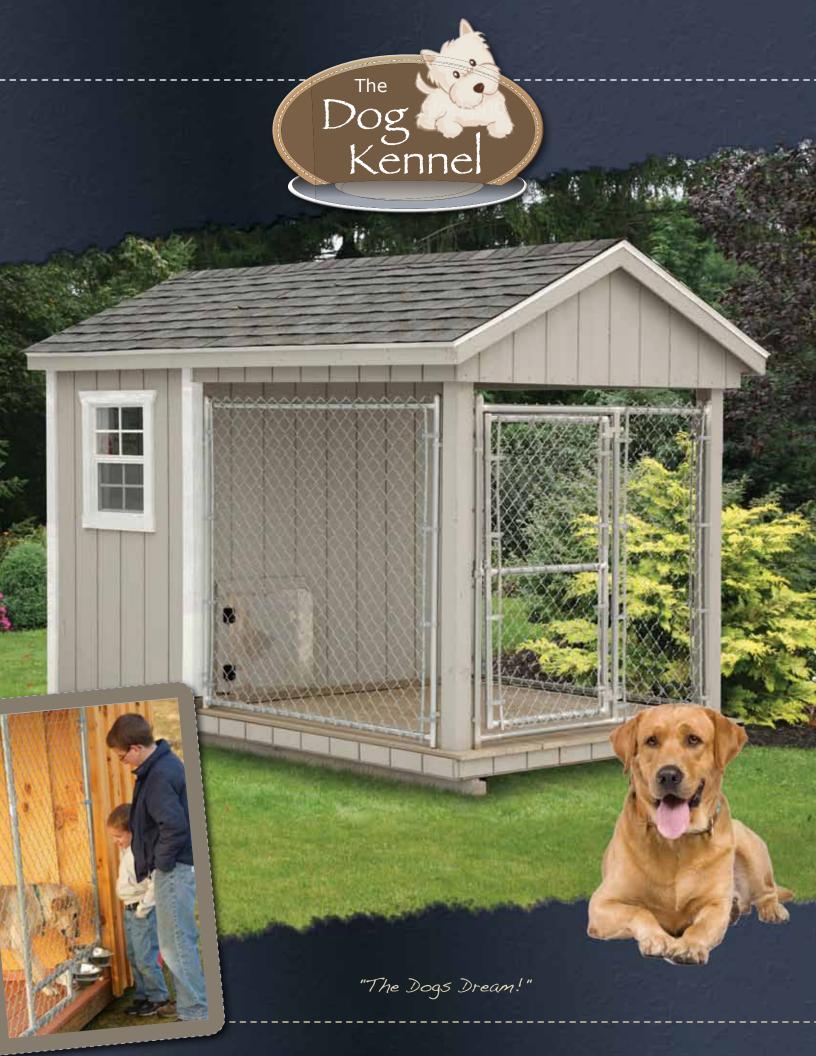

Your dog is an important member of your family. He too can enjoy all the comforts of home in one of our beautiful new dog kennels. From the eyepleasing design and construction to the insulated maintenance free interior and ample outside run areas, our new dog kennels will meet your high standards for such an important part of your family. Our dog kennels are available in a wide variety of sizes, colors and options. Design one that is just right for you and your dog. Our craftsmanship and quality construction will provide years of performance and satisfaction.

### Standard Features Include:

• Aluminium drip edge

• LP. tech shield roof sheathing

• Composite decking in run area

• Chain link door on run area

• P.T. plywood floor

• P.T. runners

• P.T. floor joists