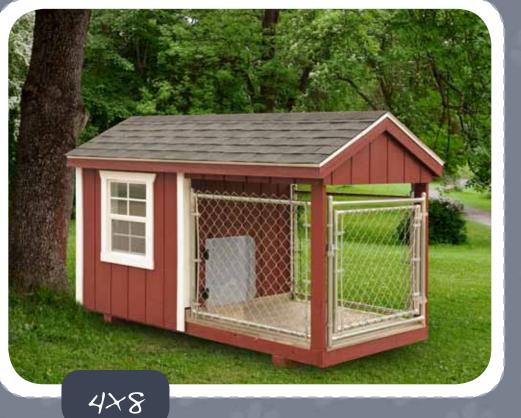

#### 4x8 Kennel

- Dura-Temp siding
- 4x4 box
- 4x4 run

8

- Red siding w/ White trim
- Charcoal shingles

one