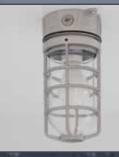

#### 8x14 Kennel

back

- Tongue & groove siding
- 6x8 box
- 8x8 run

Shown w/optional metal roof, painted trim, painted door, & deluxe dog door

Interior View

V

8×14

Light with Guard