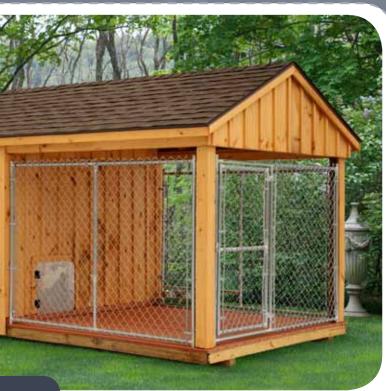

Your dog is an important member of your family. He too can enjoy all the comforts of home in one of our beautiful new dog kennels. From the eyepleasing design and construction to the insulated maintenance free interior and ample outside run areas, our new dog kennels will meet your high standards for such an important part of your family. Our dog kennels are available in a wide variety of sizes, colors and options. Design one that is just right for you and your dog. Our craftsmanship and quality construction will provide years of performance and satisfaction.

### Standard Features Include:

• Aluminium drip edge

• LP. tech shield roof sheathing

• Composite decking in run area

• Chain link door on run area

• P.T. plywood floor

• P.T. runners

• P.T. floor joists