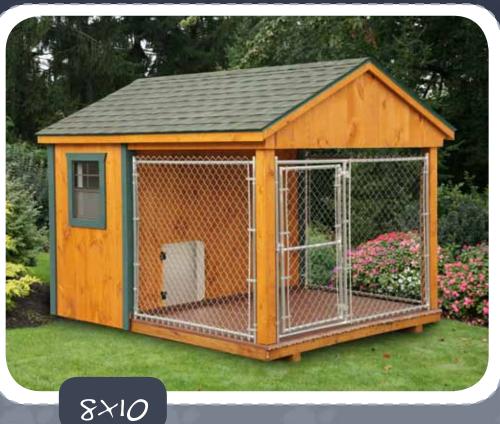

#### 8x12 Kennel

- Dura-temp siding
- 4x8 box
- 8x8 run
- Buckskin siding w/ Chestnut trim

00

 $\mathbf{x}$ 

Construction of the owner owne

• Walnut brown shingles

Shown with optional octagon window and feed room.