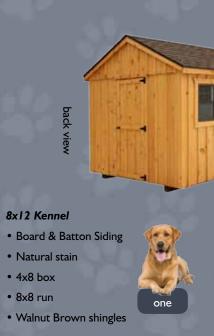

#### 8x12 Kennel

- Dura-temp siding
- 4x8 box
- 8x8 run
- Buckskin siding w/ Chestnut trim

00

 $\mathbf{x}$ 

Construction of the owner owne

• Walnut brown shingles

Shown with optional octagon window and feed room.