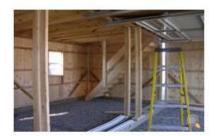

#### **Standard Features:**

- Pressure Treated 6"x6" Base No Floor
- Optional PT Floor w/12" OC 2"x4" Joists, 3/4" PT Plywood, and 4"x4" PT Skids
- Full Loft with Stairs
- 2 Windows
- 1 Service Door
- 2 9'x7' Garage Doors
- LVL Headers
- 2"x8" Rafters
- 2 Windows
- White Pine Board & Batten Siding
- 30-Year Asphalt Shingles

### 20' x 24' 2-Story Garage