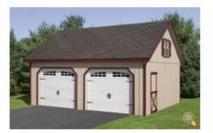

## **B&B 2 Story Sheds**

Compare some of the standard features below to other sheds and you'll realize why these really are the ultimate in garage design...

#### **Standard Features:**

- Pressure Treated 6"x6" Base No Floor
- Optional PT Floor w/12" OC 2"x4" Joists, 3/4" PT Plywood, and 4"x4" PT Skids
- Full Loft with Stairs
- 2 Windows
- 1 Service Door
- 2 9'x7' Garage Doors
- LVL Headers
- 2"x8" Rafters
- 2 Windows
- White Pine Board & Batten Siding
- 30-Year Asphalt Shingles

#### Sizes:

- 20' x 20' through 20' x 36'
- Larger sizes available, but must be quoted. Will be built to your exact specs.

# Examples

### 20' x 24' 2-Story Garage