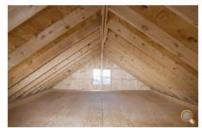

#### **Standard Features:**

- Pressure Treated 6"x6" Base No Floor
- Optional PT Floor w/12" OC 2"x4" Joists, 3/4" PT Plywood, and 4"x4" PT Skids
- Full Loft with Stairs
- 2 Windows
- 1 Service Door
- 2 9'x7' Garage Doors
- LVL Headers
- 2"x8" Rafters
- 2 Windows
- White Pine Board & Batten Siding
- 30-Year Asphalt Shingles

### 20' x 24' 2-Story Garage