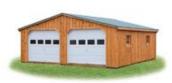

## **B&B** Double Wide Garages

Compare some of the standard features below to other sheds and you'll realize why these really are the ultimate in garage design...

## **Standard Features:**

- Pressure Treated 6"x6" Base No Floor
- Optional PT Floor w/12" OC 2"x4" Joists, 3/4" PT Plywood, and 4"x4" PT Skids
- 2 Windows
- 1 Service Door
- 2 9'x7' Garage Doors
- LVL Headers
- 2"x8" Rafters
- 2 Windows
- White Pine Board & Batten Siding
- 30-Year Asphalt Shingles

## Sizes:

- 20' x 20' through 20' x 32'
- 24' x 24' through 24' x 36'
- Larger sizes available, but must be quoted. Will be built to your exact specs.