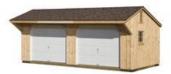

## Examples

12' x 24' A-Frame Garage

Optional Natural Stain Optional Green Metal Roof

12' x 30' A-Frame Garage

Optional Painted Optional 12/12 Pitch Roof Optional Dormer Door Optional Transoms Optional Vents