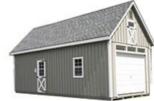

12' x 24' Quaker Garage

Raw Siding Optional 4' Overhang Optional Second Garage Door Optional Vents