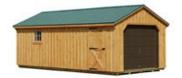

## Examples

12' x 24' A-Frame Garage

Optional Natural Stain Optional Green Metal Roof

12' x 30' A-Frame Garage

Optional Painted Optional 12/12 Pitch Roof Optional Dormer Door Optional Transoms Optional Vents