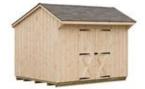

x 10' through 10' x 36'
- 12' x 12' through 12' x 36'
- Larger sizes available, but must be quoted
- Will be built to your exact specs

# Examples



Optional Natural Stain Weatherwood Shingles



Optional Painted Clay w/Red Trim Optional 7/12 Pitch Roof

10' x 30' Quaker



Optional Cedar Stain Optional Shutters Optional B-20 Cupola And Weather Vane Green Shingles

12' x 16' Quaker

10' x 18' Quaker



Optional Cedar Stain Weatherwood Shingles



No Stain
Optional Gable Vents
Optional Additional Service Door w/Window
Optional Additional 2 Windows



Optional Mushroom Stain Charcoal Gray Shingles

## 12' x 16' A-Frame



Optional Natural Stain Optional 7/12 Pitch Optional Gable Overhangs Optional Transom Window

#### 10' x 16' Quaker



Optional Red Paint w/White Trim

## 8' x 10' Quaker



No Stain No Windows

# 12' x 24' A-Frame



Optional Natural Stain Optional 7/12 Pitch Optional Gable Overhangs Optional Higher Door

## 12' x 16' A-Frame



Optional Red Clay Paint w/Tan Trim
Optional 12/12 Pitch
Optional Shutters
Optional Transoms
Optional Vents