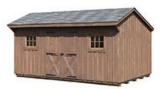

## 12' x 16' A-Frame

Optional Natural Stain Optional 7/12 Pitch Optional Gable Overhangs Optional Transom Window

## 12' x 16' A-Frame

Optional Red Clay Paint w/Tan Trim
Optional 12/12 Pitch
Optional Shutters
Optional Transoms
Optional Vents