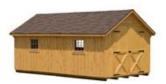

12' x 36'
- Larger sizes available, but must be quoted
- Will be built to your exact specs

# Examples



Optional Natural Stain Weatherwood Shingles



Optional Painted Clay w/Red Trim Optional 7/12 Pitch Roof

10' x 30' Quaker



Optional Cedar Stain Optional Shutters Optional B-20 Cupola And Weather Vane Green Shingles

12' x 16' Quaker

10' x 18' Quaker



Optional Cedar Stain Weatherwood Shingles



No Stain
Optional Gable Vents
Optional Additional Service Door w/Window
Optional Additional 2 Windows



Optional Mushroom Stain Charcoal Gray Shingles

## 12' x 16' A-Frame



Optional Natural Stain Optional 7/12 Pitch Optional Gable Overhangs Optional Transom Window

#### 10' x 16' Quaker



Optional Red Paint w/White Trim

## 8' x 10' Quaker



No Stain No Windows

# 12' x 24' A-Frame



Optional Natural Stain Optional 7/12 Pitch Optional Gable Overhangs Optional Higher Door

## 12' x 16' A-Frame



Optional Red Clay Paint w/Tan Trim
Optional 12/12 Pitch
Optional Shutters
Optional Transoms
Optional Vents