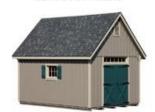

## 12' x 16' A-Frame

Optional Red Clay Paint w/Tan Trim
Optional 12/12 Pitch
Optional Shutters
Optional Transoms
Optional Vents