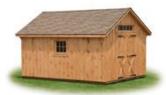

- Pressure Treated Floor Joists
- 5' Double Doors
- 2 Windows
- White Pine Board & Batten Siding
- 30-Year Asphalt Shingles

#### Sizes:

- 8' x 10' through 8' x 16'
- 10' x 10' through 10' x 36'
- 12' x 12' through 12' x 36'
- Larger sizes available, but must be quoted
- Will be built to your exact specs

# Examples



Optional Natural Stain Weatherwood Shingles



Optional Painted Clay w/Red Trim Optional 7/12 Pitch Roof

10' x 30' Quaker



Optional Cedar Stain Optional Shutters Optional B-20 Cupola And Weather Vane Green Shingles

12' x 16' Quaker

10' x 18' Quaker



Optional Cedar Stain Weatherwood Shingles



No Stain
Optional Gable Vents
Optional Additional Service Door w/Window
Optional Additional 2 Windows



Optional Mushroom Stain Charcoal Gray Shingles

## 12' x 16' A-Frame



Optional Natural Stain Optional 7/12 Pitch Optional Gable Overhangs Optional Transom Window

#### 10' x 16' Quaker



Optional Red Paint w/White Trim

## 8' x 10' Quaker



No Stain No Windows

# 12' x 24' A-Frame



Optional Natural Stain Optional 7/12 Pitch Optional Gable Overhangs Optional Higher Door

## 12' x 16' A-Frame



Optional Red Clay Paint w/Tan Trim
Optional 12/12 Pitch
Optional Shutters
Optional Transoms
Optional Vents