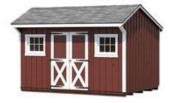

ingles

#### Sizes:

- 8' x 10' through 8' x 16'
- 10' x 10' through 10' x 36'
- 12' x 12' through 12' x 36'
- Larger sizes available, but must be quoted
- Will be built to your exact specs

# Examples



Optional Natural Stain Weatherwood Shingles



Optional Painted Clay w/Red Trim Optional 7/12 Pitch Roof

10' x 30' Quaker



Optional Cedar Stain Optional Shutters Optional B-20 Cupola And Weather Vane Green Shingles

12' x 16' Quaker

10' x 18' Quaker



Optional Cedar Stain Weatherwood Shingles



No Stain
Optional Gable Vents
Optional Additional Service Door w/Window
Optional Additional 2 Windows



Optional Mushroom Stain Charcoal Gray Shingles

## 12' x 16' A-Frame



Optional Natural Stain Optional 7/12 Pitch Optional Gable Overhangs Optional Transom Window

#### 10' x 16' Quaker



Optional Red Paint w/White Trim

## 8' x 10' Quaker



No Stain No Windows

# 12' x 24' A-Frame



Optional Natural Stain Optional 7/12 Pitch Optional Gable Overhangs Optional Higher Door

## 12' x 16' A-Frame



Optional Red Clay Paint w/Tan Trim
Optional 12/12 Pitch
Optional Shutters
Optional Transoms
Optional Vents