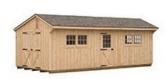

# Examples

Optional Natural Stain Weatherwood Shingles

Optional Painted Clay w/Red Trim Optional 7/12 Pitch Roof

10' x 30' Quaker

Optional Cedar Stain Optional Shutters Optional B-20 Cupola And Weather Vane Green Shingles