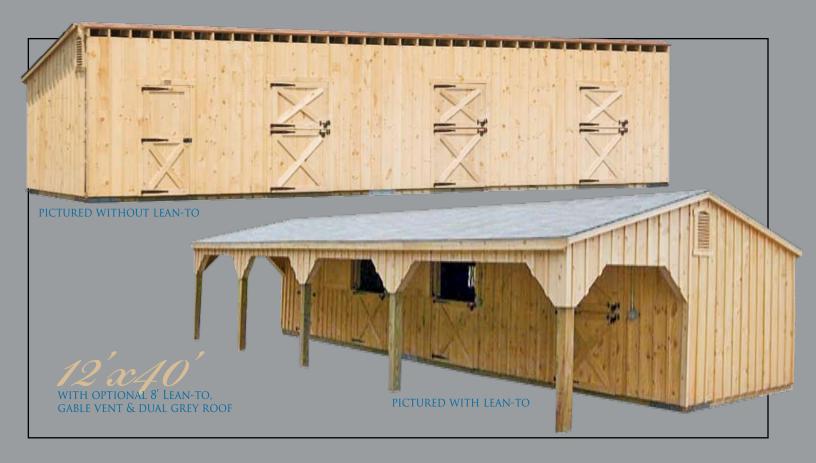

Colors May Vary

Atuin Colors

Custom Built Shed-Row Horse Barns, Run-In Barns, Storage Barns

STANDARD LAMINATED POST

STANDARD BRACKETS FOR HEAVY SNOW LOADS AND HURRICANE REGIONS

CENTER AISLE WITH NO LOFT

Stall front grill for feed entry