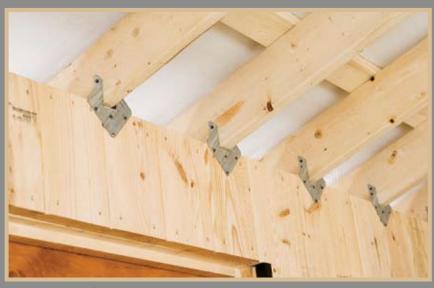

## Options

VAPOR PROOF LIGHTS WITH DIE CAST GUARD

GLUE LAM LVL HEADER FOR INCREASED SNOW LOADS & HURRICANE REGIONS

BRACKETS FOR Hurricane regions

GRILL WITH HAY RACK AND FEED HOLE

GABLE VENT

CHEW GUARD

CUPOLA AVAILABLE WITH WEATHER VANE