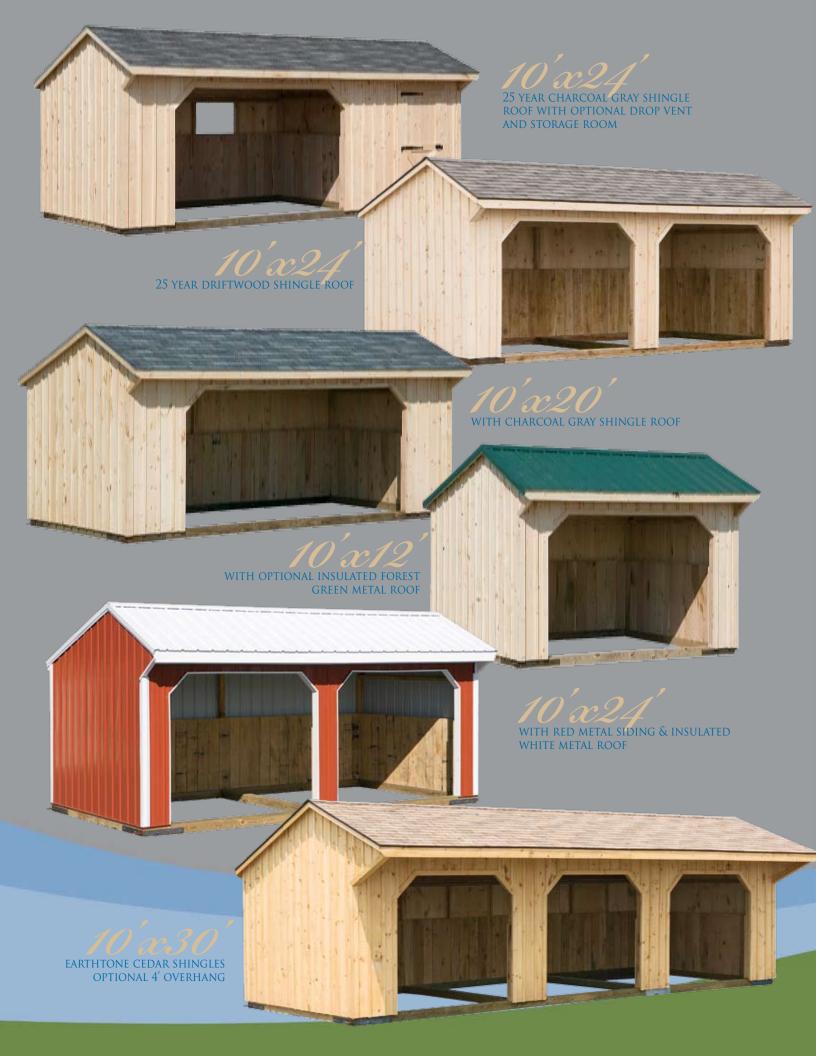

Eustom Built Shed-Row Horse Barns , Run-In Barns , Storage Barns

WITH OPTIONAL 12" GABLE OVERHANG, 30 YEAR ARCHITECTURAL SHINGLES.

Shed-Row Horse Barns