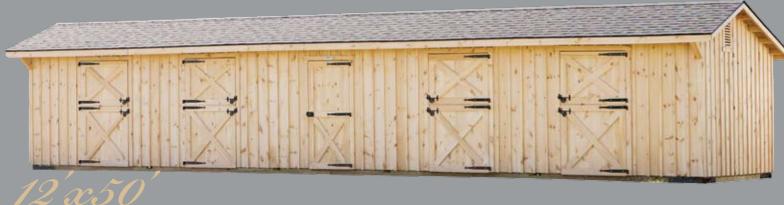

Eustom Built Shed-Row Horse Barns , Run-In Barns , Storage Barns

WITH OPTIONAL 12" GABLE OVERHANG, 30 YEAR ARCHITECTURAL SHINGLES.

Shed-Row Horse Barns