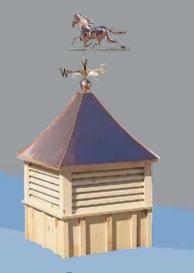

## Options

VAPOR PROOF LIGHTS WITH DIE CAST GUARD

GLUE LAM LVL HEADER FOR INCREASED SNOW LOADS & HURRICANE REGIONS

BRACKETS FOR Hurricane regions

GRILL WITH HAY RACK AND FEED HOLE

GABLE VENT

CHEW GUARD

CUPOLA AVAILABLE WITH WEATHER VANE