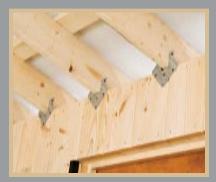

## Options

VAPOR PROOF LIGHTS WITH DIE CAST GUARD

GLUE LAM LVL HEADER FOR INCREASED SNOW LOADS & HURRICANE REGIONS

BRACKETS FOR Hurricane regions

GRILL WITH HAY RACK AND FEED HOLE

GABLE VENT

CHEW GUARD

CUPOLA AVAILABLE WITH WEATHER VANE

Colors May Vary

Atuin Colors

Custom Built Shed-Row Horse Barns, Run-In Barns, Storage Barns

STANDARD LAMINATED POST

STANDARD BRACKETS FOR HEAVY SNOW LOADS AND HURRICANE REGIONS

CENTER AISLE WITH NO LOFT

Stall front grill for feed entry