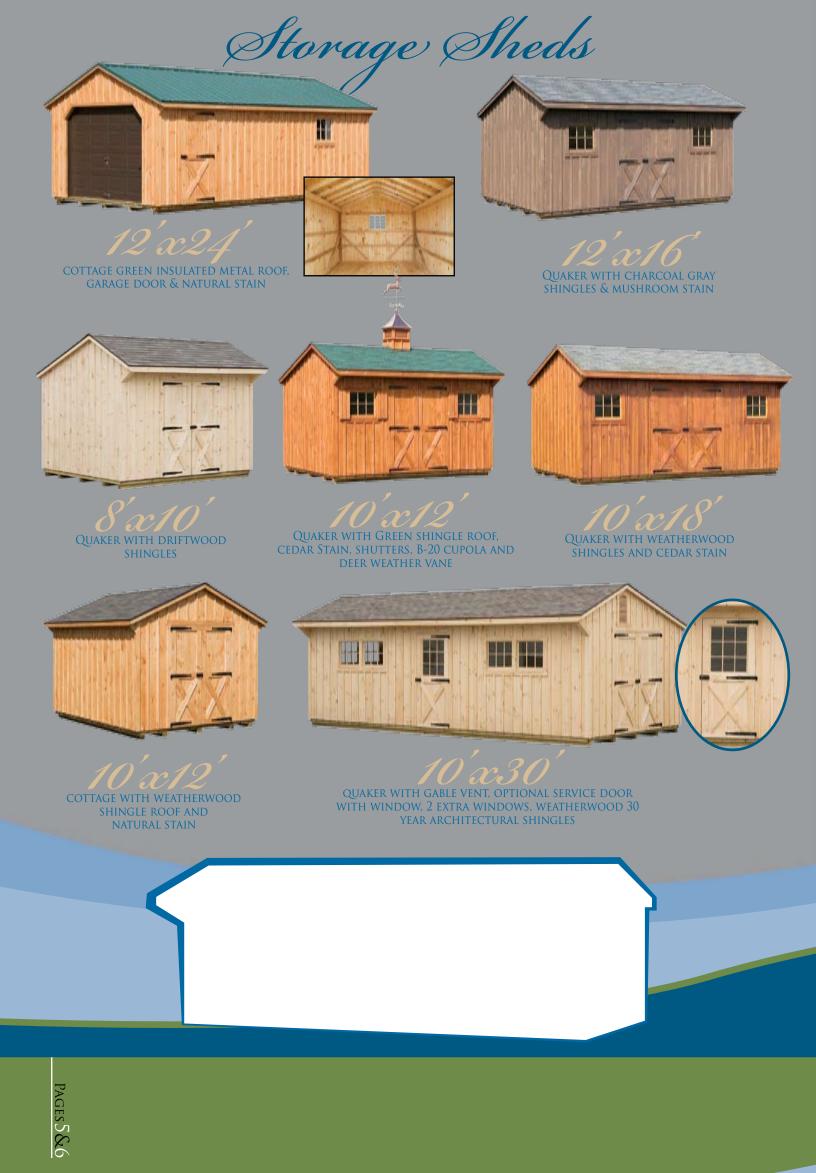

Eustom Built Shed-Row Horse Barns , Run-In Barns , Storage Barns

WITH OPTIONAL 12" GABLE OVERHANG, 30 YEAR ARCHITECTURAL SHINGLES.

Shed-Row Horse Barns