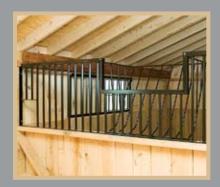

## Options

VAPOR PROOF LIGHTS WITH DIE CAST GUARD

GLUE LAM LVL HEADER FOR INCREASED SNOW LOADS & HURRICANE REGIONS

BRACKETS FOR Hurricane regions

GRILL WITH HAY RACK AND FEED HOLE

GABLE VENT

CHEW GUARD

CUPOLA AVAILABLE WITH WEATHER VANE

Colors May Vary

Atuin Colors

Custom Built Shed-Row Horse Barns, Run-In Barns, Storage Barns

STANDARD LAMINATED POST

STANDARD BRACKETS FOR HEAVY SNOW LOADS AND HURRICANE REGIONS

CENTER AISLE WITH NO LOFT

Stall front grill for feed entry