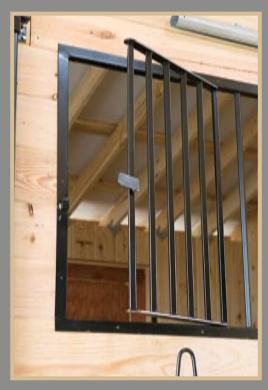

## Options

VAPOR PROOF LIGHTS WITH DIE CAST GUARD

GLUE LAM LVL HEADER FOR INCREASED SNOW LOADS & HURRICANE REGIONS

BRACKETS FOR Hurricane regions

GRILL WITH HAY RACK AND FEED HOLE

GABLE VENT

CHEW GUARD

CUPOLA AVAILABLE WITH WEATHER VANE