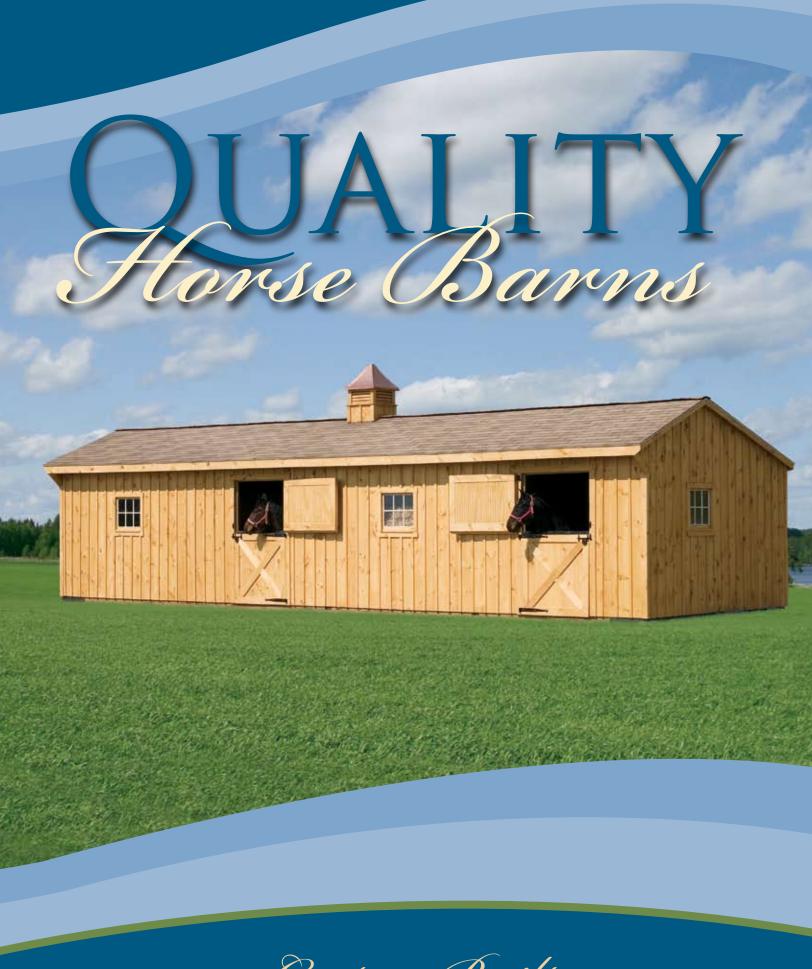

Eustom Built Shed-Row Horse Barns , Run-In Barns , Storage Barns

WITH OPTIONAL 12" GABLE OVERHANG, 30 YEAR ARCHITECTURAL SHINGLES.

Shed-Row Horse Barns