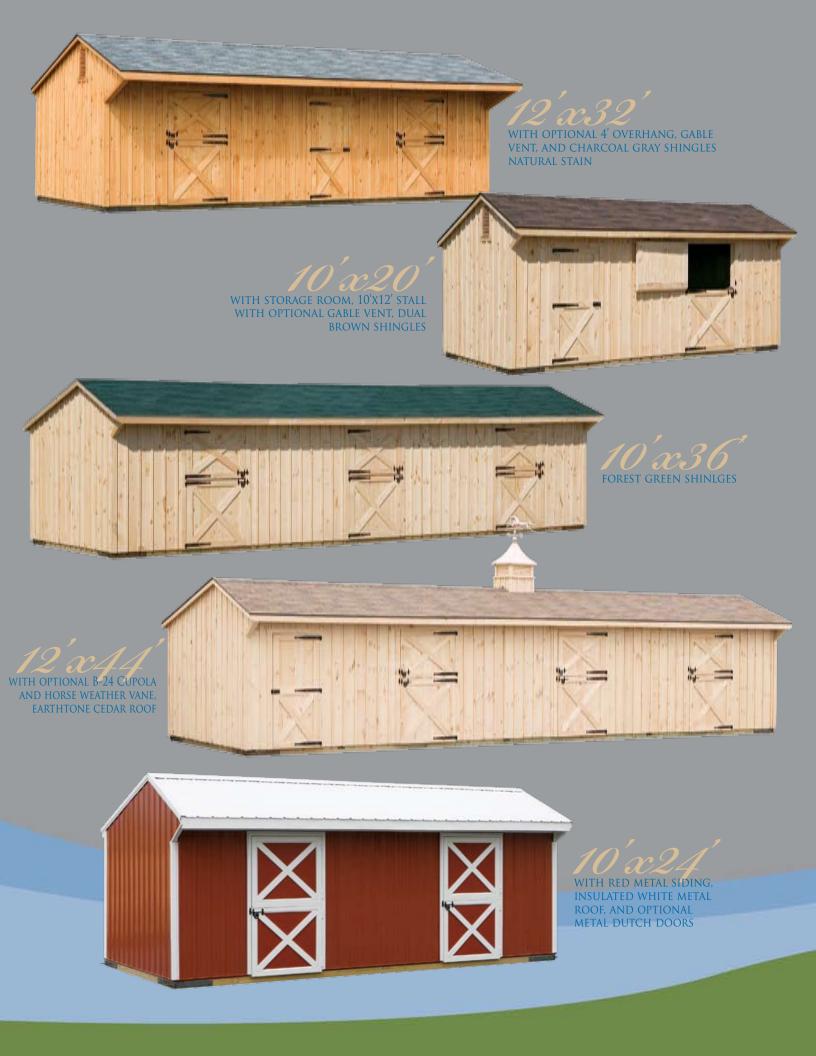

Eustom Built Shed-Row Horse Barns , Run-In Barns , Storage Barns

WITH OPTIONAL 12" GABLE OVERHANG, 30 YEAR ARCHITECTURAL SHINGLES.

Shed-Row Horse Barns