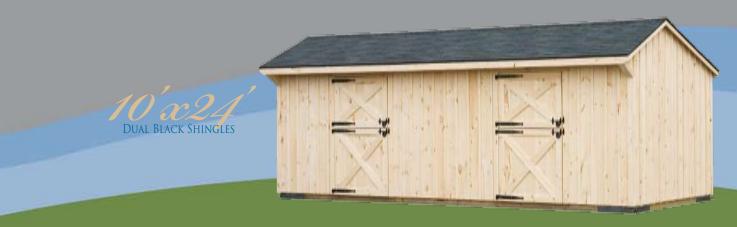

DROP VENTS

| Shingle<br>Colors | Driftwood     | White          | Dual Black                                         |
|-------------------|---------------|----------------|----------------------------------------------------|
| Dual Brown        | Charcoal Grey | Dúal Grey      | Rainbow Green                                      |
| Earthtone Cedar   | Forest Green  | Weathered Wood | 25 Yr. Asphalt Shingles ,<br>Your Choice of Colors |