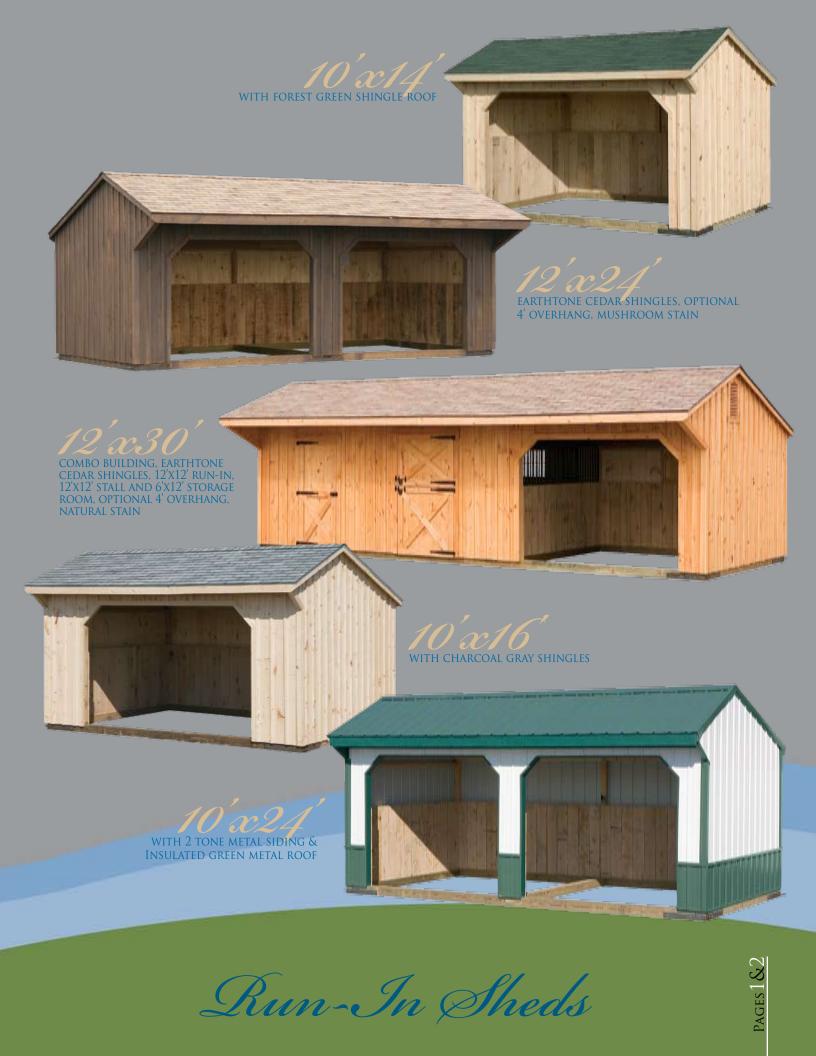

Eustom Built Shed-Row Horse Barns , Run-In Barns , Storage Barns

WITH OPTIONAL 12" GABLE OVERHANG, 30 YEAR ARCHITECTURAL SHINGLES.

Shed-Row Horse Barns