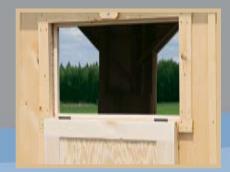

## Options

VAPOR PROOF LIGHTS WITH DIE CAST GUARD

GLUE LAM LVL HEADER FOR INCREASED SNOW LOADS & HURRICANE REGIONS

BRACKETS FOR Hurricane regions

GRILL WITH HAY RACK AND FEED HOLE

GABLE VENT

CHEW GUARD

CUPOLA AVAILABLE WITH WEATHER VANE

DROP VENTS

| Shingle<br>Colors | Driftwood     | White          | Dual Black                                         |
|-------------------|---------------|----------------|----------------------------------------------------|
| Dual Brown        | Charcoal Grey | Dúal Grey      | Rainbow Green                                      |
| Earthtone Cedar   | Forest Green  | Weathered Wood | 25 Yr. Asphalt Shingles ,<br>Your Choice of Colors |