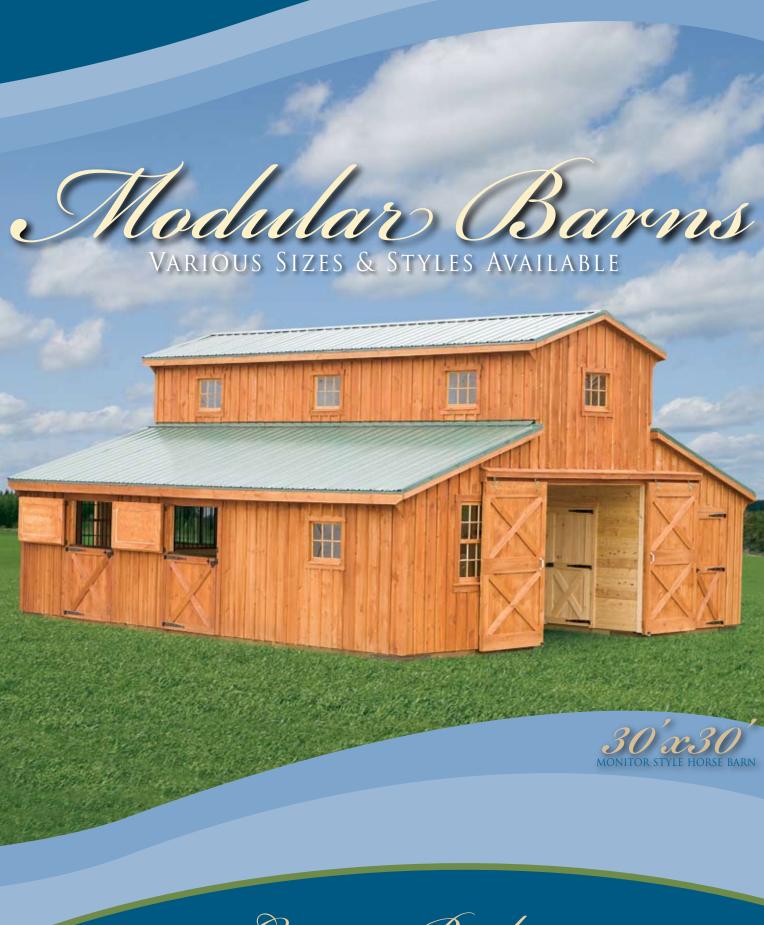

Eustom Built Shed-Row Horse Barns , Run-In Barns , Storage Barns

WITH OPTIONAL 12" GABLE OVERHANG, 30 YEAR ARCHITECTURAL SHINGLES.

Shed-Row Horse Barns