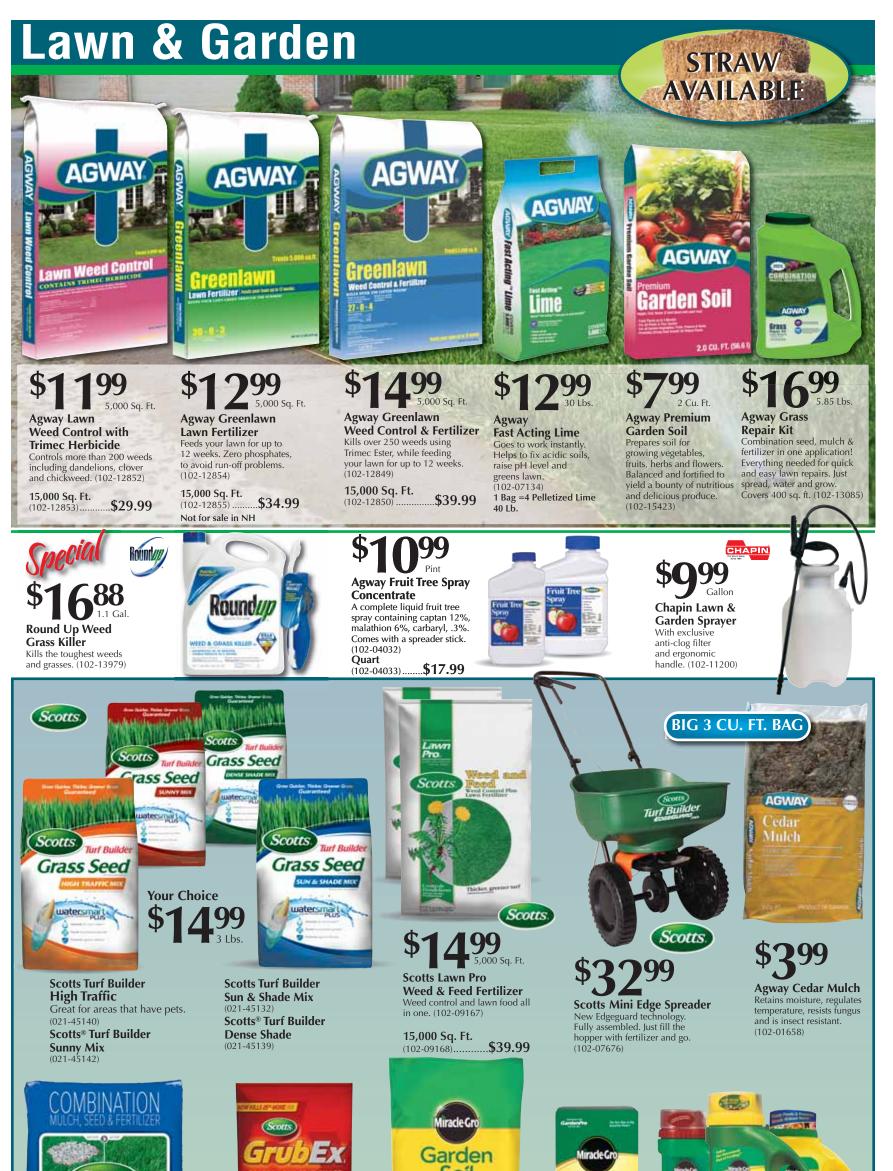

Miracle Gro Flower & Vegetable Soil All-in-one mix with Miracle-Gro gives outdoor gardens their best start. (102-09185) Limit 10 bags. Minimum 2 bag purchase to receive rebate.

ALL PURPOSE

Miracle Gro All Purpose Plant Food Instantly feeds flowers, fruits, veggies, trees, shrubs and houseplants. (102-11948) Limit 2.

Great for new and established lawns and gardens. All natural and ready to use. (102-15430)

Sungro Mushroom Compact Aerates & loosens composted soils. Adds organic matter. Improves drainage & aeration. Helps retain nutrients & increase root formation. (830124)

MUSHROOM COMPO

Black Gold Moisture Supreme Container Mix

Specifically formulated for all your patio plants, hanging baskets and windowboxes. (102-16031)