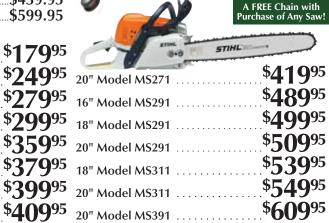

0 /0

For 42 Months **Financing Available** 

| <b>\$129</b> <sup>95</sup>       | STIHL 🗳                  |                           |
|----------------------------------|--------------------------|---------------------------|
| Irimmer                          |                          | <b>STIHL</b> <sup>®</sup> |
| Lightweight with fast-cutting of | louble line. Model FSE60 | Leaf Blowers              |
| Model FS38                       |                          | Model BGE61               |
| Model FS40 C-E                   |                          |                           |
| Model FS50 C-E                   | \$199.95 💠               | Model BG55                |
| Model FS56R C-E                  | \$199.95                 | Model BG56 C-E            |
| Model FS 7OR                     |                          |                           |
| Model FS90R                      | \$329.95                 | Model BG86                |
| Model FS90                       | \$369.95                 | Model BG86 C-E            |
| Model FS94R                      | \$349.95                 |                           |
| Model FS100RX                    |                          | Model BR350               |
| Model FS110R                     |                          | Model BR430               |
| Model FS130R                     | \$399.95                 |                           |
| Model FS110                      | \$409.95                 | Model BR600               |
| Model FS130                      | \$439.95                 |                           |
| Model FS240R                     | \$599.95                 |                           |

## \$**99**95 Model BGE61 . . . . **\$149**<sup>95</sup> Model BG55 **\$179**<sup>95</sup> Model BG56 C-E \$**249**<sup>95</sup> Model BG86 \$**269**<sup>95</sup> Model BG86 C-E **\$349**<sup>95</sup> Model BR350 \$39995 Model BR430 \$**499**<sup>95</sup> Model BR600