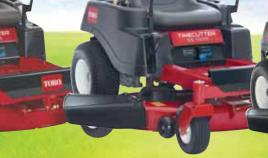

Chainsaws

16" Model MS170 .....

16" Model MS211 .....

16" Model MS211 C .....

18" Model MS250 .....

18" Model MS251 C .....

18" Model MS271 .....

16" Model MS271 .....

16" Model MS180 C-BE .....

42" Zero Turn Mower 22HP. 725cc Kohler 7000 series V-twin Model 74731 ..... \$2999.00

Model 74790 (NEW) \$3199.00 Model 74780 ...... \$2799.00 Model 74892

42" Zero Turn TimeCutter Mower 24.5 HP. 708cc Toro V-twin engine. Provides superior cutting performance in all conditions. Model 74784 .....\$5999.00 Model 74955 ..... \$8599.00