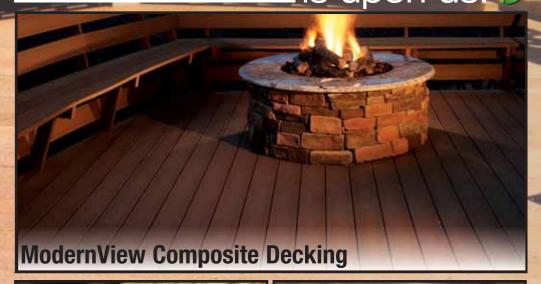

# Create Your Outdoor Haven with ModernView Decking

ModernView is the name behind expert independent lumberyards focused on innovation brought on by the demands of building professionals and discerning homeowners. Features a new embossing technique that minimizes the buildup of dirt & debris and better simulates the look of wood boards.