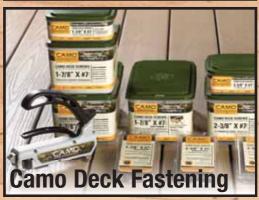

# CAMO, HIDDEN DECK FASTENING SYSTEM

# Changing the Face of Decking®

From the deckboards to the substructure, trim and beyond, CAMO provides easy and affordable fastening options. CAMO Fasteners are designed to work with solid or grooved treated lumber, hardwood, cedar, composite or PVC deckboards; and whether you prefer to blend into the surface with color-matched face fasteners, or desire hidden fasteners for a fastener-free deck surface. 345001, 015, 020, 124, 144