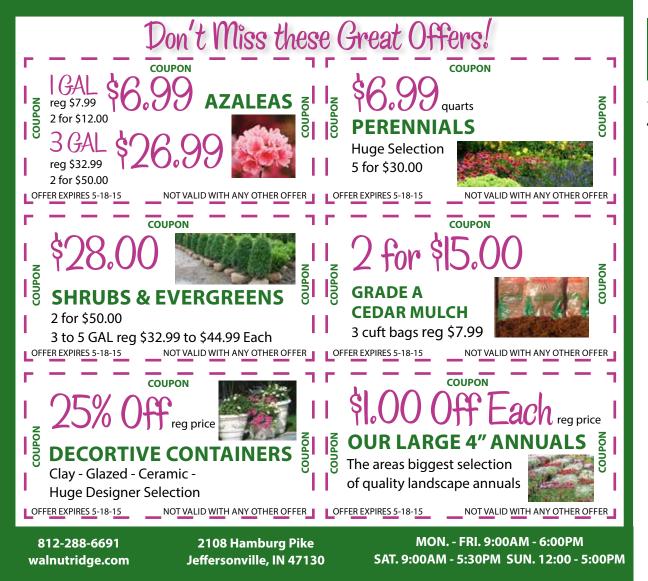

lusively unique flower combinations to ensure success in Kentuckiana!

# **10" HANGING BASKETS**

Prettiest in Kentuckiana **\$2.00 OFF** reg price per basket

**ANNUAL PACKS \$1.89** Each 4-packs or **FULL ANNUAL FLATS** Flats of 48 plants **\$16.99** reg \$19.99



Petunias, Begonias, Merigolds, Impatients, etc.

**FAIRY GARDENS** All components are **20% OFF** reg price



1000's of Greenhouse Fresh Annuals -Grown Here at the Ridge for Kentuckiana Gardens and Landscapes

812-288-6691 walnutridge.com

## **GIANT GERANIUMS**

\$14.99

reg \$16.99



2108 Hamburg Pike Jeffersonville, IN 47130

## **TROPICALS**

Hibiscus Trees and Bushes, Mandivillas, Palms, Ferns

Hundreds to choose from, Great selection - Great Prices

MON. - FRI. 9:00AM - 6:00PM SAT. 9:00AM - 5:30PM SUN. 12:00 - 5:00PM





2108 Hamburg Pike Jeffersonville, IN 47130