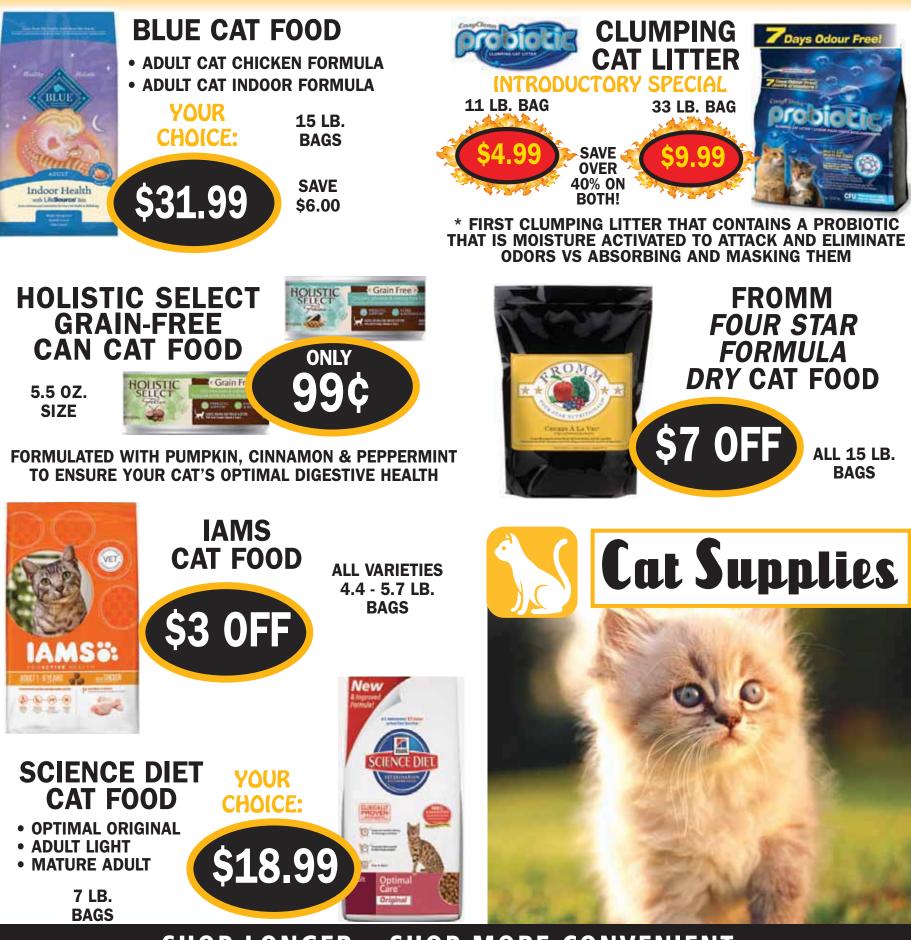

#### **HOLISTIC SELECT PUPPY FORMULAS CHOOSE FROM:** 3 OR 6 LB. SMALL BREED PUPPY, • 6 LB. PUPPY HEATH, **15 LB. LG. BREED PUPPY** IT'S LIKE YOGURT FOR YOUR....FURRY CHILD!! **DIGESTIVE HEALTH SUPPORT SYSTEM: PRE & PROBIOTICS, PUMPKIN, CINNAMON,** PEPPERMINT, PAPAYA AND POMEGRANATE.