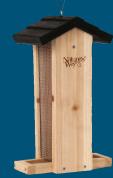

Wild Bird Seed 77501277

**Feathered Friend Favorite** 

Lyric Fruit & Nut

**Lyric Supreme** 

Nature's Way Vertical Wave Feeder - Cedar 10216356

Feeder - Bamboo

Nature's Way Vertical Mesh Feeder 10216357

**Suet Plus Variety** 