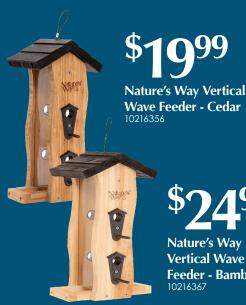

Wild Bird Seed 77501277

**Feathered Friend Favorite** 

Lyric Fruit & Nut

**Lyric Supreme** 

Nature's Way Vertical Wave Feeder - Cedar 10216356

Feeder - Bamboo

Nature's Way Vertical Mesh Feeder 10216357

**Suet Plus Variety** 