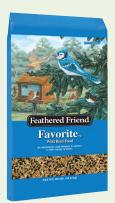

Wild Bird Seed 77501277

**Feathered Friend Favorite** 

Lyric Fruit & Nut

**Lyric Supreme** 

Nature's Way Vertical Wave Feeder - Cedar 10216356

Feeder - Bamboo

Nature's Way Vertical Mesh Feeder 10216357

**Suet Plus Variety** 