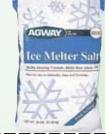

### Agway Ice Melter Salt

Unique sizing mixture of large and small crystals of sodium chloride. Natural mineral rock salt. (113-00011)