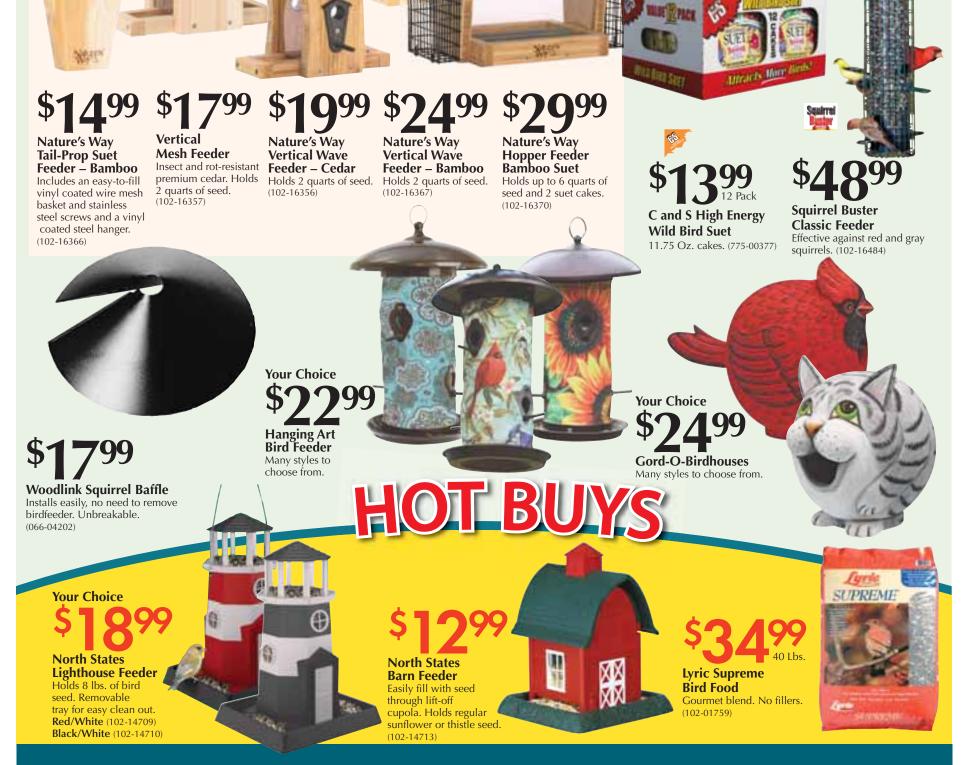

### Nature's Miracle Stain & Odor Remover

Removes all organic stains and odors, including foods, blood, vomit and perspiration. (066-01685)

bird mixes, black sunflower or cardinal mixes. Assorted colors. (102-11741)