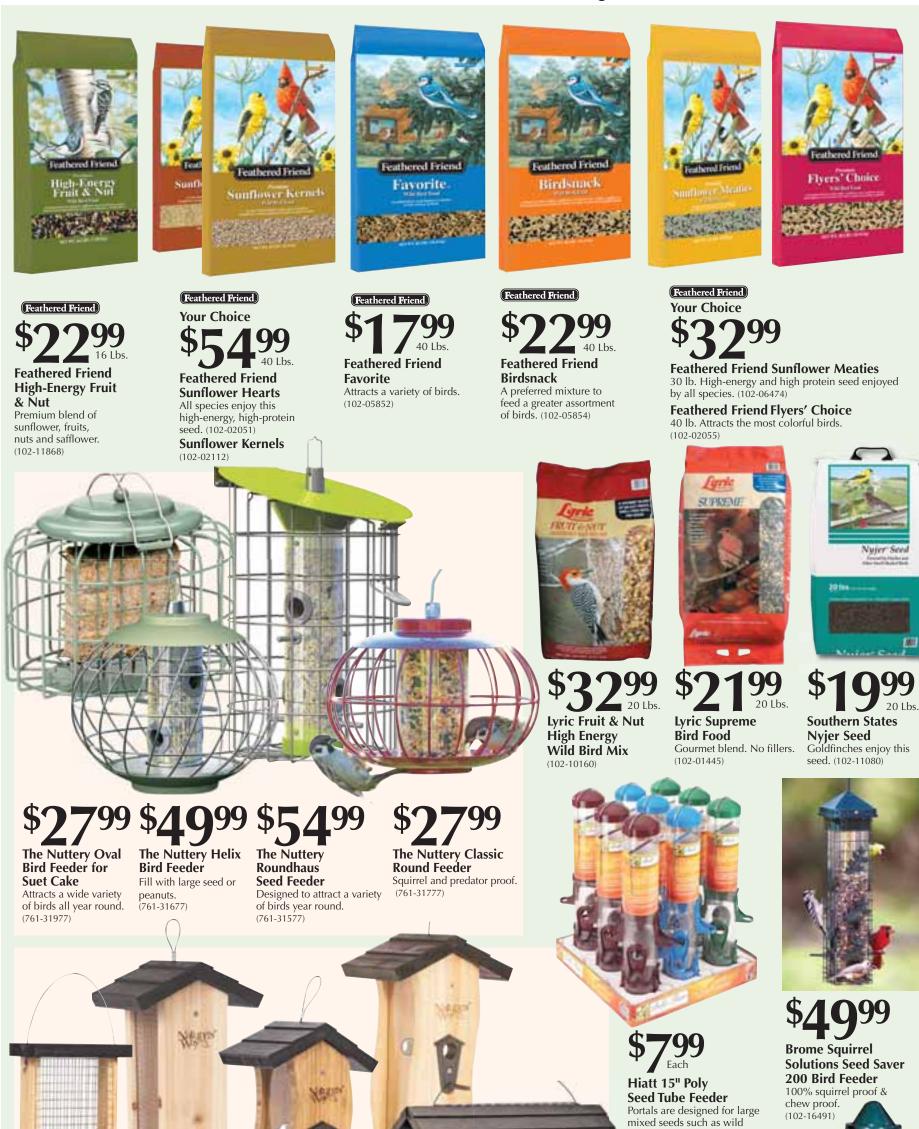

### Nature's Miracle Stain & Odor Remover

Removes all organic stains and odors, including foods, blood, vomit and perspiration. (066-01685)

bird mixes, black sunflower or cardinal mixes. Assorted colors. (102-11741)