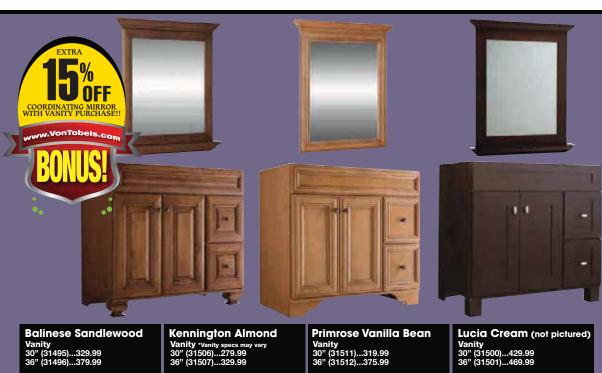

### Balinese & Primrose VANITIES INCLUDE:

- 1/2" plywood sides.
  5 Pc. dovetail drawer.
  Full extension glides.
  Soft close hinges.

Balinese Sandlewood Tank Topper (31499)

Primrose Vanilla Bean Tank Topper (31516)

Kennington Almond Tank Topper (31510)