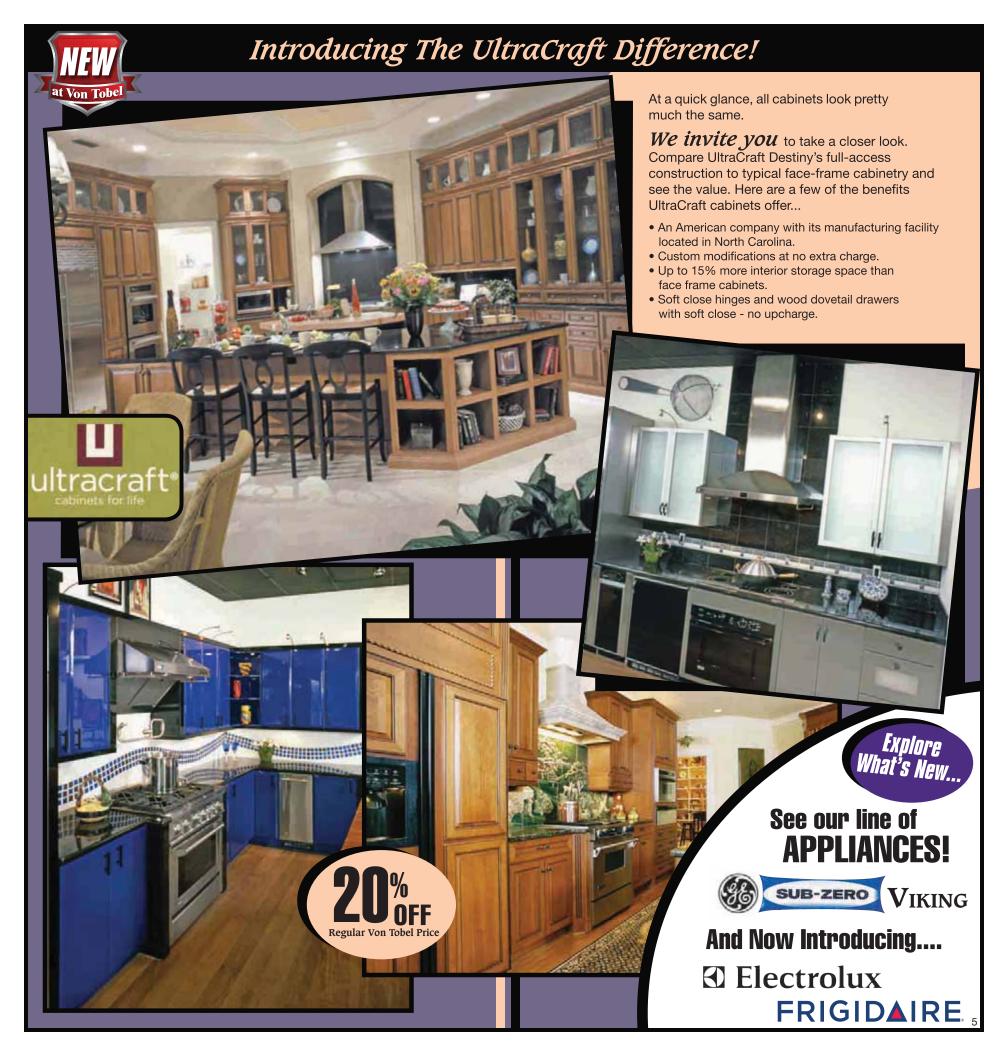

### What Sets Von Tobel Apart From KraftMaid CABINETRY Dealers? Von Tobel Is Now Your KraftMaid VANTAGE Dealer!!

### Introducing... KraftMaid VANTAGE™

a new, dealer-exclusive offering from KraftMaid, one of the most recognized consumer brands in the industry, and is now available to you at Von Tobel Lumber & Hardware!

### WHY.... All Plywood Construction?

- Superior strength
- Lighter weight construction
- Natural birch wood veneer interior
  - Wood veneer exterior sides
    - Better value

### KraftMaid Traditional Vs. KraftMaid Vantage™

| Product/Attribute                                         | Traditional                                                            | VANTAGE™                                  |
|-----------------------------------------------------------|------------------------------------------------------------------------|-------------------------------------------|
| Construction                                              | 1/2" Engineered Wood (20% Upcharge for All Plywood)                    | 1/2" All Plywood                          |
| Interior                                                  | Natural Birch Laminate                                                 | Finished Natural Birch<br>Wood Veneer     |
| Modified H, W & D charge per cabinet                      | 30% - 1 modification<br>40% - 2 modifications<br>50% - 3 modifications | 30% regardless of number of modifications |
| Matching interior for cabinets with glass or wood inserts | 30% Upcharge per cabinet                                               | No Charge                                 |
| Premium Finish                                            | Flat rate regardless of door price                                     | Tiered based on door price                |