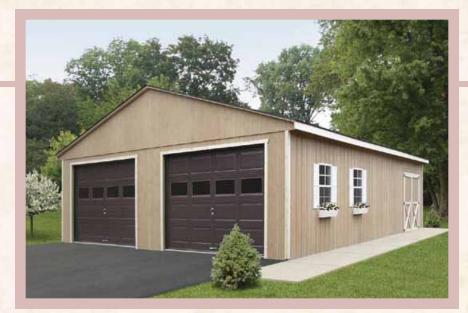

h, Window Trim and Flower Boxes

10' x 20' Garden Shed With Porch and Dormer



10' x 18' Board & Batten Pool House Cupola with Copper Top



12' x 24' Vinyl Pool House Shown with Ellsworth Cupola

### Designs

Allow us to design a custom storage space to suit your specific needs. Our friendly and helpful staff will work with you to bring your ideas to life.





12' × 20' Board and Batten with 10 Pitch Roof



12' × 20' Garden Shed Board and Batten with Dormer



10' x 20' Garden Shed Cedar Shake Siding

### Garages



12' × 32' Garden Shed Garage Cream with White Trim & Cedar Blend Roof We work with our customers

to custom design garages with

style and utility.



Customize your garage with a host of available options!

26' x 24' Two-Car Garage Blue with White Trim & With Attic Truss



24' x 28' Two-Car Garage



12' x 24' Board and Batten Garden Shed Garage Cedar Shake Roof



20' x 22' Modular Garage Martin Creme & Red Trim & Autumn Brown Shingles

> Custom-Designed Garages

#### The Options MOTE: The samples on this page

\*NOTE: The samples on this page may vary from actual shingle or siding colors.

Duratemp Siding Colors



#### Door, Loft & Vent Options

#### Overhead Doors



Heritage Door

| ŧ |  |  |
|---|--|--|
|   |  |  |

Overhead with Glass





4'x 12' Loft



Sunburst Door



Overhead without Glass

Work Bench



2' Work Bench





Doors



Rounded Door

Pre-Hung Nine Lite

re te

Pre-Hung Eleven Lite



Garden Shed Style Doors







Standard Vent Ridge Vents Available

10" x 18" Wood Vent

## Options

Type of Roofing



Cedar Shake Roof



Metal Roof