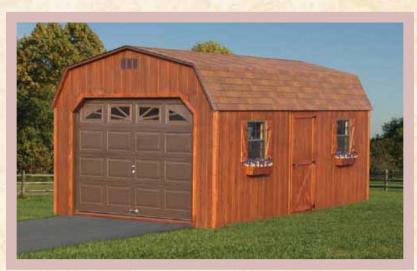

14' x 28' Hígh Barn Garage White Vinyl Siding ₩ Gray Roof

10' x 16' Dutch Colonial Red with White Trim & Black Roof

12' x 20' Hígh Barn With Optional Vents and Shutters & Avocado with Navajo Trim Cedar Blend Shingles