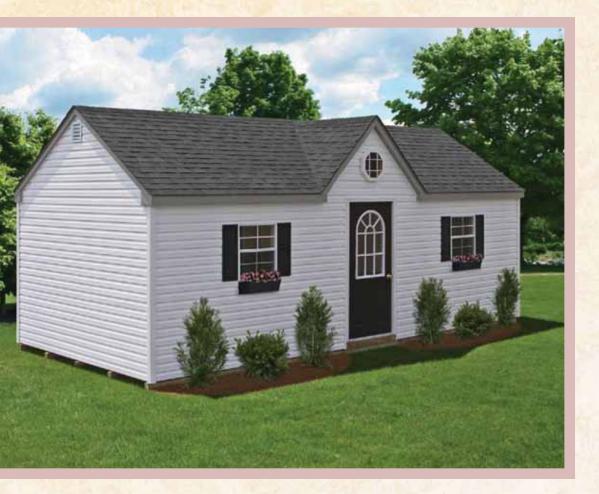

### Quakers

More than just a place to store your garden tools, our buildings complement the natural beauty of your lawn.

10' x 16' Quaker Pearl with Red Trim & Shown with Optional Vents & Architectural Shingles