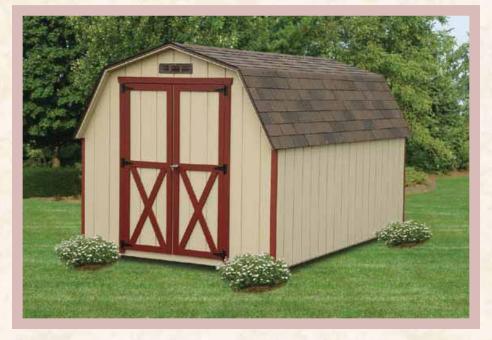

14' x 28' Hígh Barn Garage White Vinyl Siding ₩ Gray Roof

10' x 16' Dutch Colonial Red with White Trim & Black Roof

12' x 20' Hígh Barn With Optional Vents and Shutters & Avocado with Navajo Trim Cedar Blend Shingles