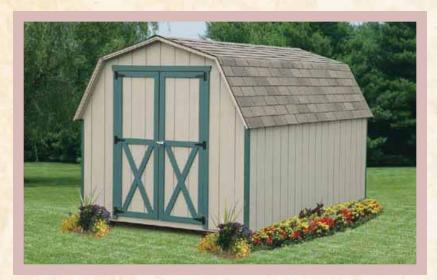

#### Mini Barns

More than just a charming addition to your yard, our buildings are the economical choice for increasing your storage space.

8' x 12' Míní Barn Clay with Green Trim & Weatherwood Roof

Enhance your yard with affordable storage.

8' x 12' Míní Barn Tan with Red Trim & Walnut Roof & Shown with Gable Vent