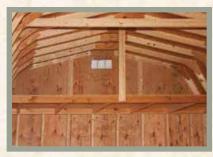

#### Overhead Doors

Heritage Door

| ŧ |  |  |
|---|--|--|
|   |  |  |

Overhead with Glass

4'x 12' Loft

Sunburst Door

Overhead without Glass

Work Bench