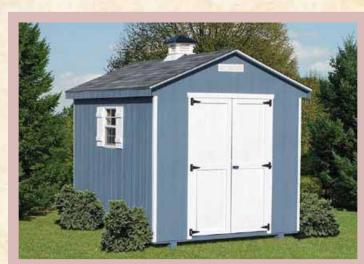

### Quakers

More than just a place to store your garden tools, our buildings complement the natural beauty of your lawn.

10' x 16' Quaker Pearl with Red Trim & Shown with Optional Vents & Architectural Shingles

Enhance your yard with the perfect balance of utility and style.

10' x 12' Quaker Board and Batten ₩ Cedar Shake Roof

10' x 14' Quaker Cream with White Trim & Desert Shake Roof & Metal Doors

12' × 20' Quaker Navajo with Clay Trim & Weatherwood Roof

8' x 12' Quaker White Siding with Black Trim ₽ Black Roof