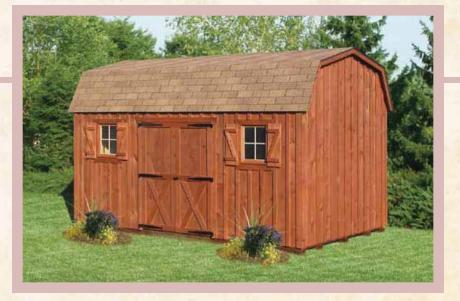

14' x 28' Hígh Barn Garage White Vinyl Siding ₩ Gray Roof

10' x 16' Dutch Colonial Red with White Trim & Black Roof

12' x 20' Hígh Barn With Optional Vents and Shutters & Avocado with Navajo Trim Cedar Blend Shingles