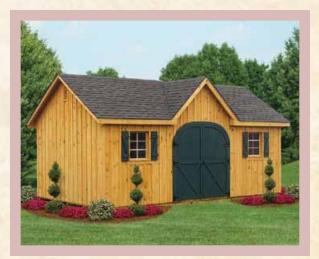

### High Barns

More than just a parking spot, our buildings provide an attractive place to shelter your vehicle from the elements.

12' × 20' High Barn Medium Gray with White Trim & Gray Roof

Enhance your yard with storage structures that conceal and protect.

14' x 28' Hígh Barn Garage White Vinyl Siding ₩ Gray Roof

10' x 16' Dutch Colonial Red with White Trim & Black Roof

12' x 20' Hígh Barn With Optional Vents and Shutters & Avocado with Navajo Trim Cedar Blend Shingles