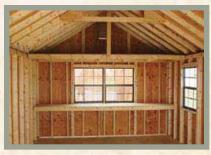

Interior View - Shown with optional 69" x 30" Sky Lite, 3 - 30" x 86" Windows and 2' Work Bench

Garden Shed

## Board & Batten Style

Interior View

10' x 14' Garden Shed Shown with Optional Cedar Stain Flower Boxes & Architectural Shingles

Bring a touch of country style to your back yard with traditional board and batten construction!