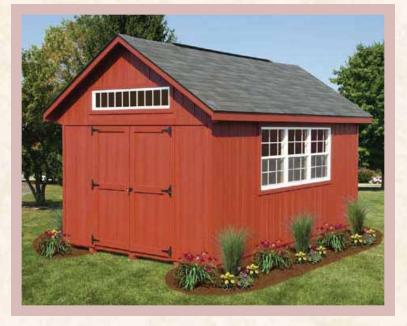

10' x 16' Garden Shed Red & Black Roof & Garden Shed Style Doors

10' x 12' Garden Shed Traditional Wood Lap Siding

12' x 24' Garden Shed Tan with Navajo Trim & Weatherwood Shingles

10' x 14' Wood Garden Shed Shown with Optional Sky Lite & Shown with 3 Panel Windows