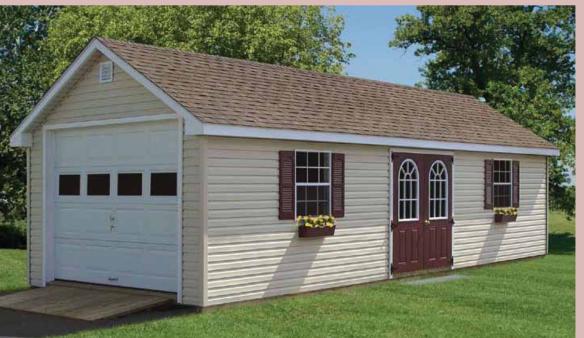

### High Barns

More than just a parking spot, our buildings provide an attractive place to shelter your vehicle from the elements.

12' × 20' High Barn Medium Gray with White Trim & Gray Roof

Enhance your yard with storage structures that conceal and protect.

14' x 28' Hígh Barn Garage White Vinyl Siding ₩ Gray Roof

10' x 16' Dutch Colonial Red with White Trim & Black Roof

12' x 20' Hígh Barn With Optional Vents and Shutters & Avocado with Navajo Trim Cedar Blend Shingles

12' × 20' High Barn Garage Brown Cedar Stain ≪ Autumn Brown Roof