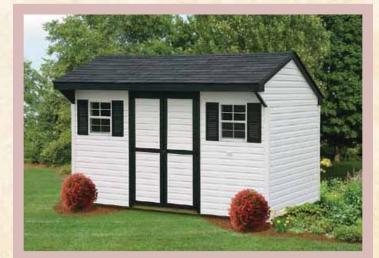

10' x 16' Garden Shed Red & Black Roof & Garden Shed Style Doors

10' x 12' Garden Shed Traditional Wood Lap Siding

12' x 24' Garden Shed Tan with Navajo Trim & Weatherwood Shingles

10' x 14' Wood Garden Shed Shown with Optional Sky Lite & Shown with 3 Panel Windows