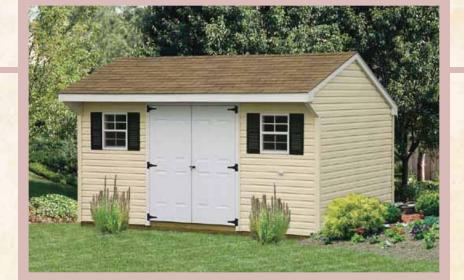

### Quakers

More than just a place to store your garden tools, our buildings complement the natural beauty of your lawn.

10' x 16' Quaker Pearl with Red Trim & Shown with Optional Vents & Architectural Shingles