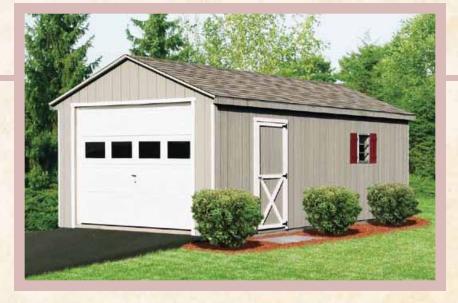

### High Barns

More than just a parking spot, our buildings provide an attractive place to shelter your vehicle from the elements.

12' × 20' High Barn Medium Gray with White Trim & Gray Roof

Enhance your yard with storage structures that conceal and protect.

14' x 28' Hígh Barn Garage White Vinyl Siding ₩ Gray Roof

10' x 16' Dutch Colonial Red with White Trim & Black Roof

12' x 20' Hígh Barn With Optional Vents and Shutters & Avocado with Navajo Trim Cedar Blend Shingles