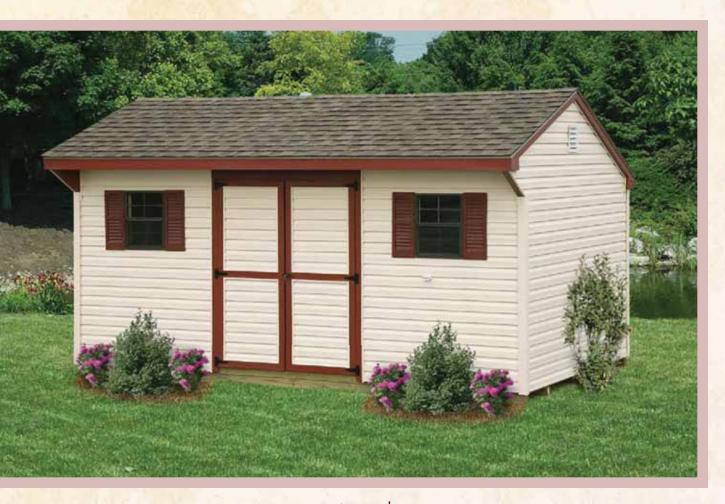

## Board & Batten Style

Interior View

10' x 14' Garden Shed Shown with Optional Cedar Stain Flower Boxes & Architectural Shingles

Bring a touch of country style to your back yard with traditional board and batten construction!