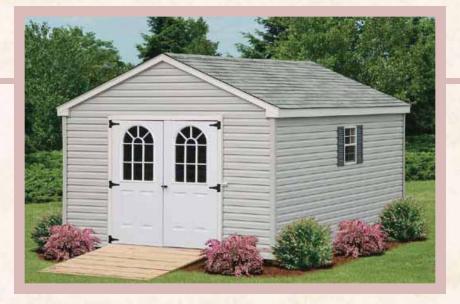

12' × 24' A-Frame Garage Light Gray with White Trim ₩ Red Shutters ₩ Weatherwood Roof

8' x 12' A-Frame Hunter Green with Beige Trim ⅔ Woodland Green Roof Shown with "Z" Shutters and Flower Boxes

8' × 12' A-Frame Blue with White Trim ₹ Nickel Gray Shingles ₹ Optional Vents and Cupola