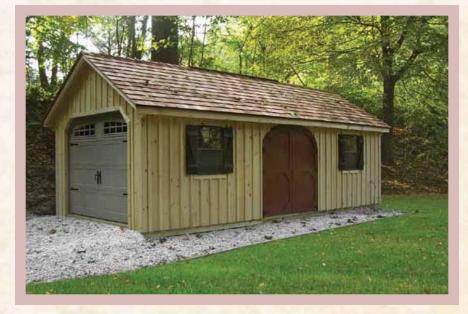

10' x 12' Quaker Shown with Optional Honeytone Stain

10' x 16' Dutch High Barn Shown with Optional Brown Cedar Stain

12' × 24' Clear Wood Finish ⅔ 9 Lite Windows

12' x 20' Garden Shed Brown Cedar Stain

10' x 16' - 5' High Wall Mini Barn Optional Vents & Clay with Avocado Trim & Weatherwood Roof