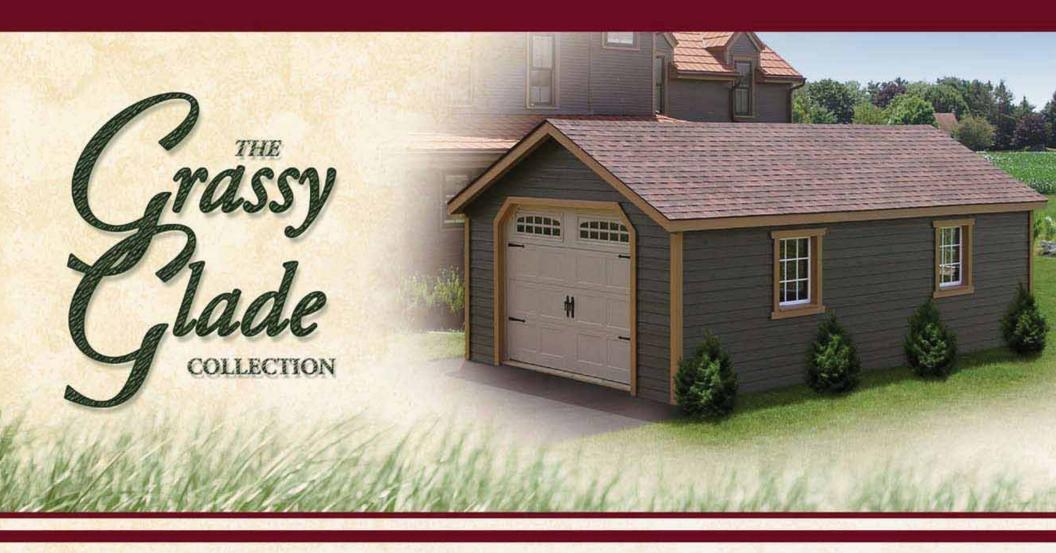

#### A Hearty Welcome

12' x 24' Victorian Diversified Storage for the Whole Family hank you for considering the Grassy Glade Collection. We are confident that you will be satisfied with a choice from this fine selection of buildings.