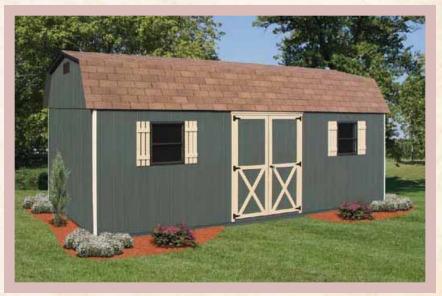

10' x 16' Garden Shed Red & Black Roof & Garden Shed Style Doors

10' x 12' Garden Shed Traditional Wood Lap Siding

12' x 24' Garden Shed Tan with Navajo Trim & Weatherwood Shingles

10' x 14' Wood Garden Shed Shown with Optional Sky Lite & Shown with 3 Panel Windows