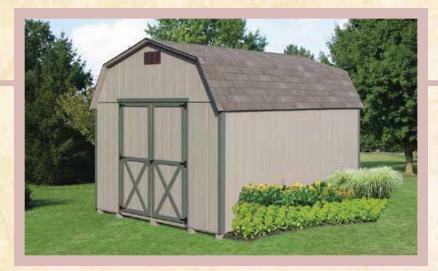

#### Mini Barns

More than just a charming addition to your yard, our buildings are the economical choice for increasing your storage space.

8' x 12' Míní Barn Clay with Green Trim & Weatherwood Roof

Enhance your yard with affordable storage.

8' x 12' Míní Barn Tan with Red Trim & Walnut Roof & Shown with Gable Vent