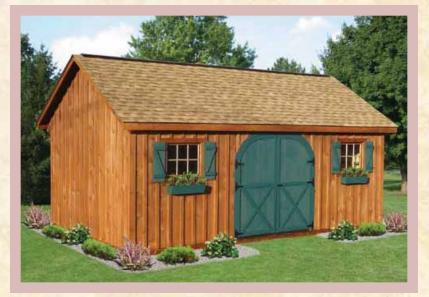

## Board & Batten Style

Interior View

10' x 14' Garden Shed Shown with Optional Cedar Stain Flower Boxes & Architectural Shingles

Bring a touch of country style to your back yard with traditional board and batten construction!