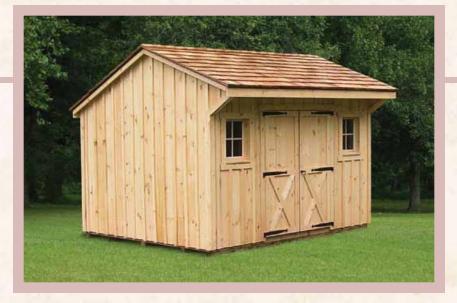

#### A Hearty Welcome

12' x 24' Victorian Diversified Storage for the Whole Family hank you for considering the Grassy Glade Collection. We are confident that you will be satisfied with a choice from this fine selection of buildings.