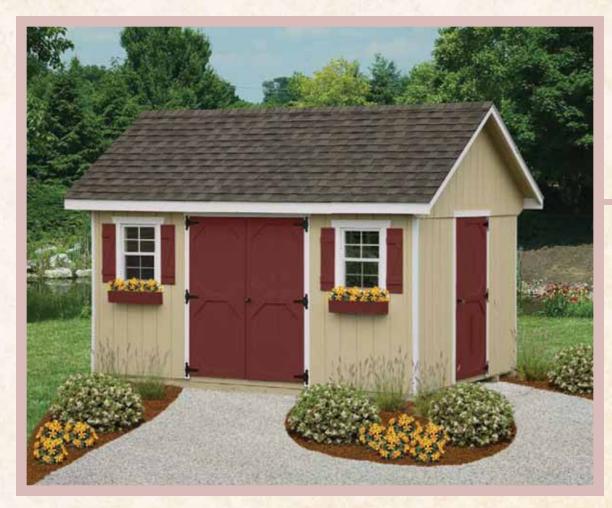

10' x 16' Garden Shed Red & Black Roof & Garden Shed Style Doors

10' x 12' Garden Shed Traditional Wood Lap Siding

12' x 24' Garden Shed Tan with Navajo Trim & Weatherwood Shingles

10' x 14' Wood Garden Shed Shown with Optional Sky Lite & Shown with 3 Panel Windows