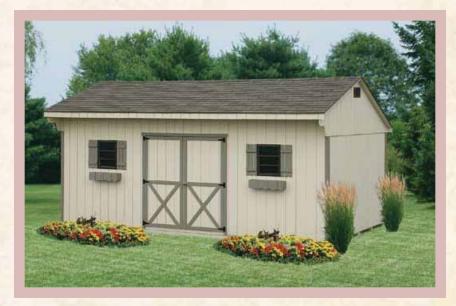

#### Garden Shed

10' × 12' Vinyl Garden Shed Shown with Optional 9 Lite Prehung Door Flower Boxes & Vents 译 Architectural Shingles

A place for everything & a wonderful workspace for the gardening enthusiast!

10' x 16' Garden Shed Red & Black Roof & Garden Shed Style Doors

10' x 12' Garden Shed Traditional Wood Lap Siding

12' x 24' Garden Shed Tan with Navajo Trim & Weatherwood Shingles

10' x 14' Wood Garden Shed Shown with Optional Sky Lite & Shown with 3 Panel Windows