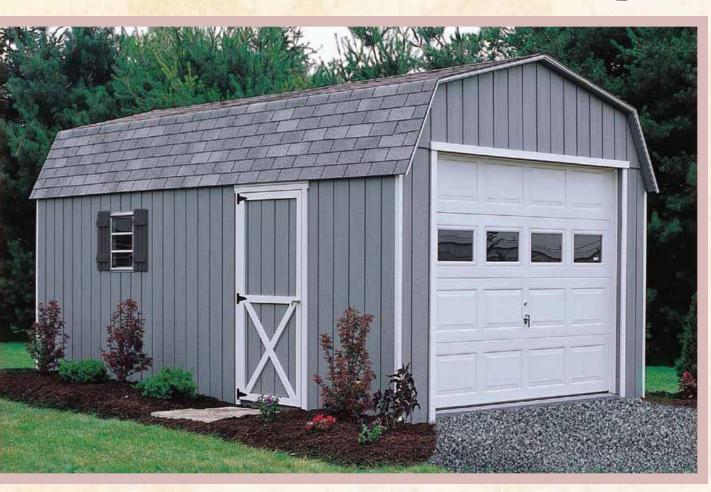

### High Barns

More than just a parking spot, our buildings provide an attractive place to shelter your vehicle from the elements.

12' × 20' High Barn Medium Gray with White Trim & Gray Roof

Enhance your yard with storage structures that conceal and protect.

14' x 28' Hígh Barn Garage White Vinyl Siding ₩ Gray Roof

10' x 16' Dutch Colonial Red with White Trim & Black Roof

12' x 20' Hígh Barn With Optional Vents and Shutters & Avocado with Navajo Trim Cedar Blend Shingles

12' × 20' High Barn Garage Brown Cedar Stain ≪ Autumn Brown Roof