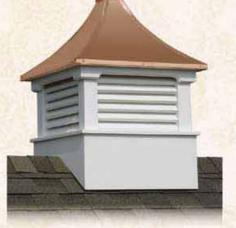

## Options

Type of Roofing

Cedar Shake Roof

Metal Roof

Rubber Slate Shingles

Carlisle Cupola with Copper Top

Elsworth Cupola with Copper Top

Morton Cupola with Copper Top