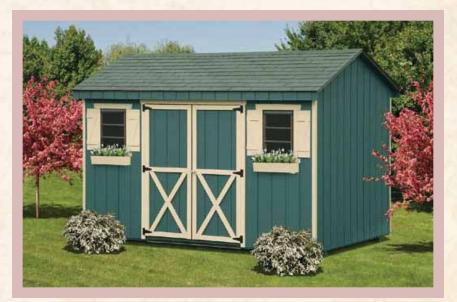

#### Garden Shed

10' × 12' Vinyl Garden Shed Shown with Optional 9 Lite Prehung Door Flower Boxes & Vents 译 Architectural Shingles

A place for everything & a wonderful workspace for the gardening enthusiast!