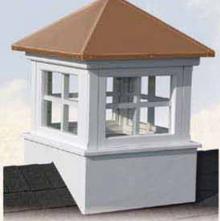

Shed Garage Cedar Shake Roof



20' x 22' Modular Garage Martin Creme & Red Trim & Autumn Brown Shingles

> Custom-Designed Garages

#### The Options MOTE: The samples on this page

\*NOTE: The samples on this page may vary from actual shingle or siding colors.

Duratemp Siding Colors



#### Door, Loft & Vent Options

#### Overhead Doors



Heritage Door

| ŧ |  |  |
|---|--|--|
|   |  |  |

Overhead with Glass





4'x 12' Loft



Sunburst Door



Overhead without Glass

Work Bench



2' Work Bench





Doors



Rounded Door

Pre-Hung Nine Lite

re te

Pre-Hung Eleven Lite



Garden Shed Style Doors







Standard Vent Ridge Vents Available

10" x 18" Wood Vent

## Options

Type of Roofing



Cedar Shake Roof



Metal Roof



Rubber Slate Shingles





Carlisle Cupola with Copper Top



Elsworth Cupola with Copper Top



Morton Cupola with Copper Top



Standard Cupola Available in Wood or Vinyl

## Specifications



Your choice for storage structures that complement the natural beauty of your land scaping

Contact:



Second and a subscription of the second s