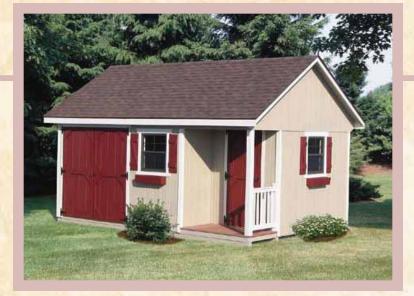

#### Enhance your yard with twice the storage space!

12' x 16' Garden Shed Tan with Navajo Trim & Autumn Brown Shingles Shown with Optional Vinyl Porch, Window Trim and Flower Boxes

10' x 20' Garden Shed With Porch and Dormer