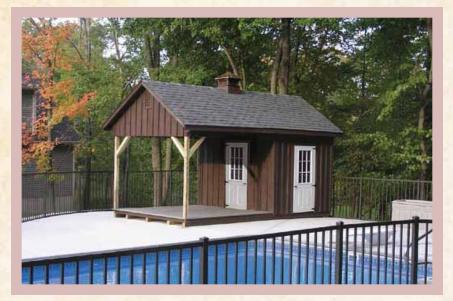

10' x 18' Board & Batten Pool House Cupola with Copper Top

12' x 24' Vinyl Pool House Shown with Ellsworth Cupola