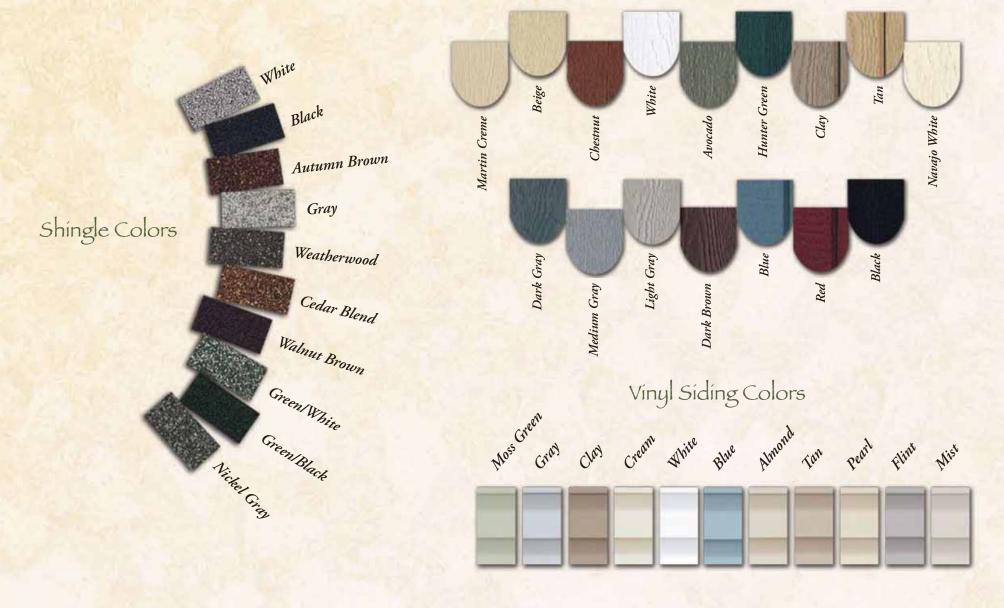

#### Overhead Doors

Heritage Door

| ŧ |  |  |
|---|--|--|
|   |  |  |

Overhead with Glass

4'x 12' Loft

Sunburst Door

Overhead without Glass

Work Bench