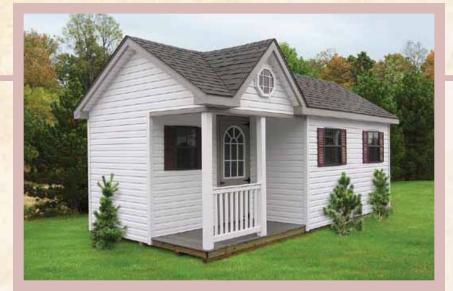

#### A Hearty Welcome

12' x 24' Victorian Diversified Storage for the Whole Family hank you for considering the Grassy Glade Collection. We are confident that you will be satisfied with a choice from this fine selection of buildings.