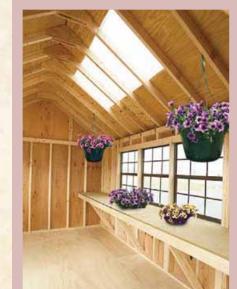

Interior View - Shown with optional 69" x 30" Sky Lite, 3 - 30" x 86" Windows and 2' Work Bench

Garden Shed