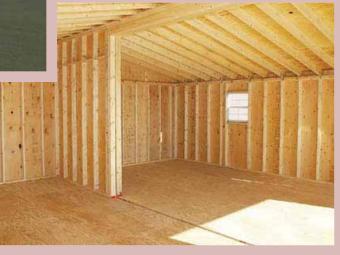

Interior View - Shown with optional 69" x 30" Sky Lite, 3 - 30" x 86" Windows and 2' Work Bench

Garden Shed

## Board & Batten Style

Interior View

10' x 14' Garden Shed Shown with Optional Cedar Stain Flower Boxes & Architectural Shingles

Bring a touch of country style to your back yard with traditional board and batten construction!