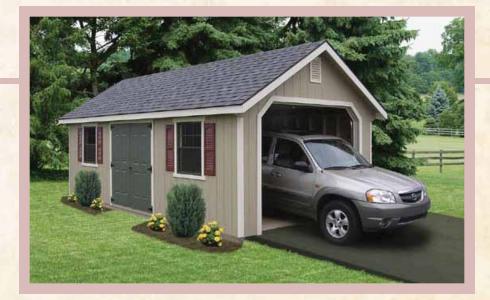

12' × 24' A-Frame Garage Light Gray with White Trim ₩ Red Shutters ₩ Weatherwood Roof

8' x 12' A-Frame Hunter Green with Beige Trim ⅔ Woodland Green Roof Shown with "Z" Shutters and Flower Boxes

8' × 12' A-Frame Blue with White Trim ₹ Nickel Gray Shingles ₹ Optional Vents and Cupola