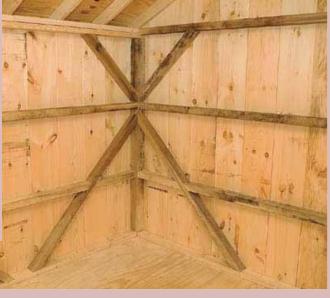

## Board & Batten Style

Interior View

10' x 14' Garden Shed Shown with Optional Cedar Stain Flower Boxes & Architectural Shingles

Bring a touch of country style to your back yard with traditional board and batten construction!