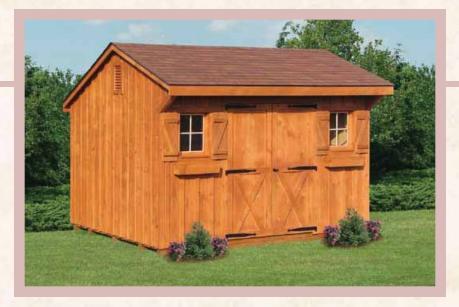

Enhance your yard with the perfect balance of utility and style.

10' x 12' Quaker Board and Batten ₩ Cedar Shake Roof

10' x 14' Quaker Cream with White Trim & Desert Shake Roof & Metal Doors

12' × 20' Quaker Navajo with Clay Trim & Weatherwood Roof

8' x 12' Quaker White Siding with Black Trim ₽ Black Roof