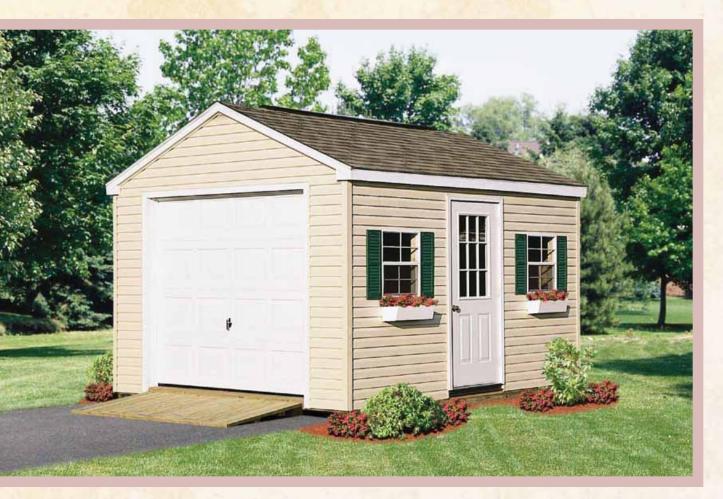

#### A-Frames

More than just storage sheds, our buildings add a finishing touch to your landscaping.

12' x 16' A-Frame Almond with White Trim & Weatherwood Roof

Enhance your yard with structures that complement your outdoor living area.

12' × 24' A-Frame Garage Light Gray with White Trim ₩ Red Shutters ₩ Weatherwood Roof

8' x 12' A-Frame Hunter Green with Beige Trim ⅔ Woodland Green Roof Shown with "Z" Shutters and Flower Boxes

8' × 12' A-Frame Blue with White Trim ₹ Nickel Gray Shingles ₹ Optional Vents and Cupola