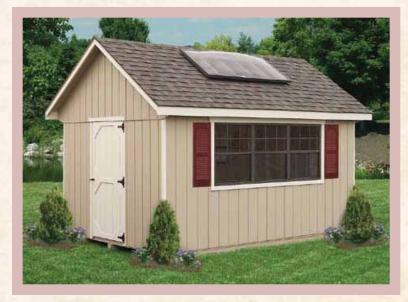

## Board & Batten Style

Interior View

10' x 14' Garden Shed Shown with Optional Cedar Stain Flower Boxes & Architectural Shingles

Bring a touch of country style to your back yard with traditional board and batten construction!