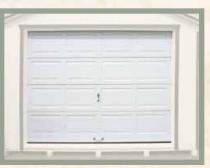

#### Overhead Doors

Heritage Door

| ŧ |  |  |
|---|--|--|
|   |  |  |

Overhead with Glass

4'x 12' Loft

Sunburst Door

Overhead without Glass

Work Bench