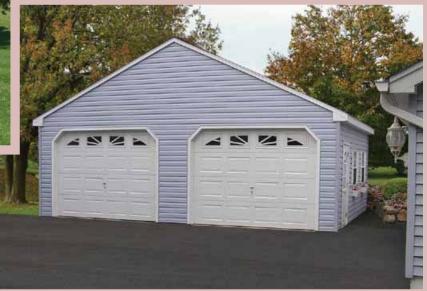

### High Barns

More than just a parking spot, our buildings provide an attractive place to shelter your vehicle from the elements.

12' × 20' High Barn Medium Gray with White Trim & Gray Roof

Enhance your yard with storage structures that conceal and protect.

14' x 28' Hígh Barn Garage White Vinyl Siding ₩ Gray Roof

10' x 16' Dutch Colonial Red with White Trim & Black Roof

12' x 20' Hígh Barn With Optional Vents and Shutters & Avocado with Navajo Trim Cedar Blend Shingles