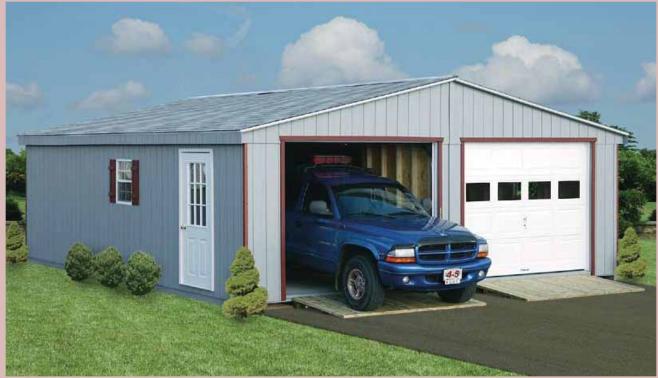

### High Barns

More than just a parking spot, our buildings provide an attractive place to shelter your vehicle from the elements.

12' × 20' High Barn Medium Gray with White Trim & Gray Roof

Enhance your yard with storage structures that conceal and protect.

14' x 28' Hígh Barn Garage White Vinyl Siding ₩ Gray Roof

10' x 16' Dutch Colonial Red with White Trim & Black Roof

12' x 20' Hígh Barn With Optional Vents and Shutters & Avocado with Navajo Trim Cedar Blend Shingles

12' × 20' High Barn Garage Brown Cedar Stain ≪ Autumn Brown Roof