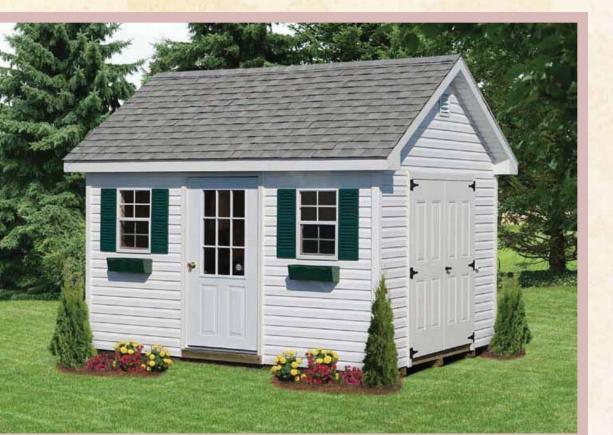

#### Garden Shed

10' × 12' Vinyl Garden Shed Shown with Optional 9 Lite Prehung Door Flower Boxes & Vents 译 Architectural Shingles

A place for everything & a wonderful workspace for the gardening enthusiast!