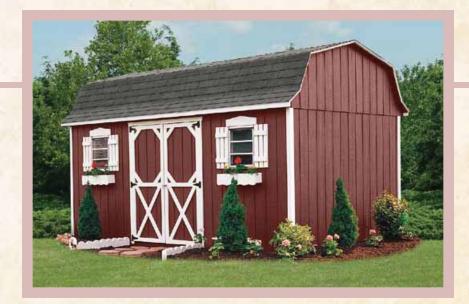

## Board & Batten Style

Interior View

10' x 14' Garden Shed Shown with Optional Cedar Stain Flower Boxes & Architectural Shingles

Bring a touch of country style to your back yard with traditional board and batten construction!