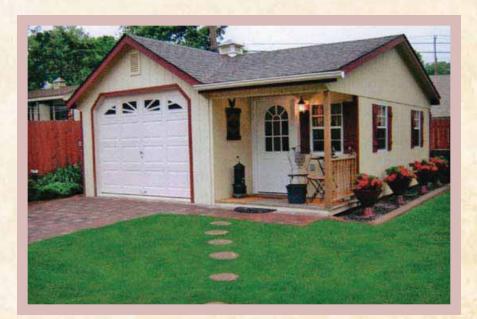

#### Enhance your yard with twice the storage space!

12' x 16' Garden Shed Tan with Navajo Trim & Autumn Brown Shingles Shown with Optional Vinyl Porch, Window Trim and Flower Boxes

10' x 20' Garden Shed With Porch and Dormer