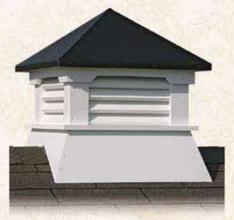

## Options

Type of Roofing

Cedar Shake Roof

Metal Roof

Rubber Slate Shingles

Carlisle Cupola with Copper Top

Elsworth Cupola with Copper Top

Morton Cupola with Copper Top