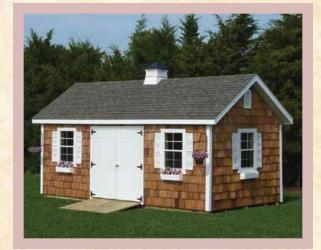

#### Garden Shed

10' × 12' Vinyl Garden Shed Shown with Optional 9 Lite Prehung Door Flower Boxes & Vents 译 Architectural Shingles

A place for everything & a wonderful workspace for the gardening enthusiast!

10' x 16' Garden Shed Red & Black Roof & Garden Shed Style Doors

10' x 12' Garden Shed Traditional Wood Lap Siding

12' x 24' Garden Shed Tan with Navajo Trim & Weatherwood Shingles

10' x 14' Wood Garden Shed Shown with Optional Sky Lite & Shown with 3 Panel Windows