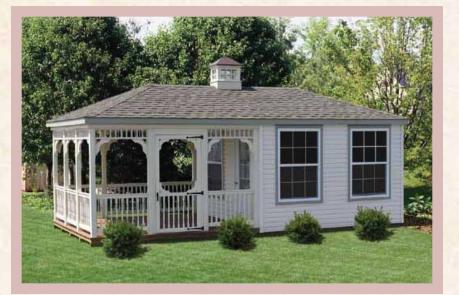

### Designs

Allow us to design a custom storage space to suit your specific needs. Our friendly and helpful staff will work with you to bring your ideas to life.

12' × 20' Board and Batten with 10 Pitch Roof