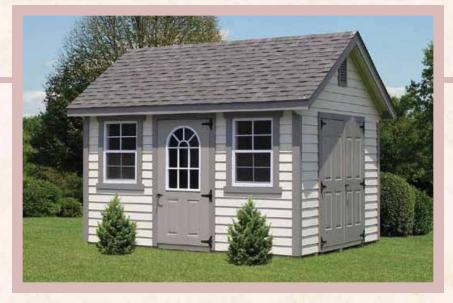

#### Garden Shed

10' × 12' Vinyl Garden Shed Shown with Optional 9 Lite Prehung Door Flower Boxes & Vents 译 Architectural Shingles

A place for everything & a wonderful workspace for the gardening enthusiast!