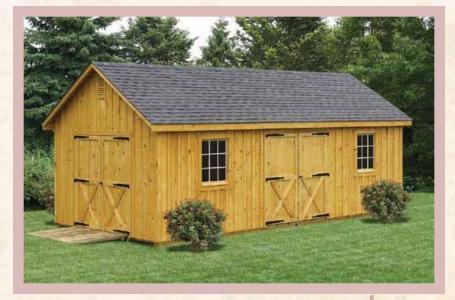

#### A Hearty Welcome

12' x 24' Victorian Diversified Storage for the Whole Family hank you for considering the Grassy Glade Collection. We are confident that you will be satisfied with a choice from this fine selection of buildings.