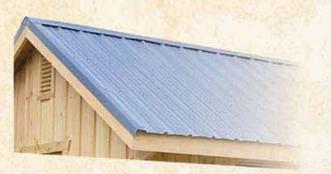

## Options

Type of Roofing

Cedar Shake Roof

Metal Roof

Rubber Slate Shingles

Carlisle Cupola with Copper Top

Elsworth Cupola with Copper Top

Morton Cupola with Copper Top