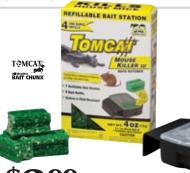

with rolled edges

(100-30680)

**Mouse Killer III Bait Station** 

Refillable mouse bait station with 4 - 1 oz. block bait refills. (115-00487)

(070-07538) . . . . . **\$7.99** 

Item May Differ From Image

(130 - 00177)