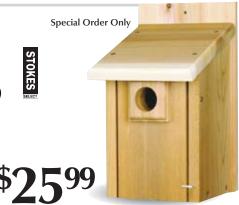

Natural cedar. The small opening and lockable lid keeps squirrels and other unwanted critters of out the nesting box. (066-19283)