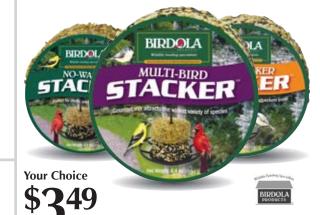

Birdola No-Waste Blend Stacker

6.5 oz. Contains no hulls or shells. Entire cake is consumed.

Birdola Multi-Bird Blend Stacker

6.4 oz. A blend of premium seeds and nuts to attract a variety of birds. (066-42738)

Birdola Woodpecker Stacker

6.5 oz. Packed full of mixed tree nuts. (066-42739)

**Human Global Rubber Stall Mat** 

4' x 6' x 3/4". All purpose rubber mat made for industrial, commercial, residential and farm use. Durable and easy to clean. Constructed of clean 100% recycled rubber. (066-10110)