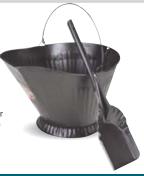

of resinous pine trees. No chemicals, no mess, no hassle. (059-01615)

\$3799

**Behrens Black Coal Hod** 

17" x 12¼" x 11¼". Durable. Weather resistant. Won't rust. Will not absorb odors. (070-02570)

Shovel (070-02571) ......\$6.99