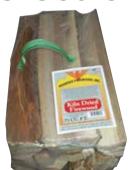

## Great Selection of Alternative Heating Products

\$4.99 Phoenix Firewood, Inc.

Phoenix Firewood Kiln Dried Bundled Hardwood

Each easily carried bundle contains .75 cu. ft. of kiln-dried hardwood, mostly from maple and birch trees, which are selectively harvested. (102-06285)