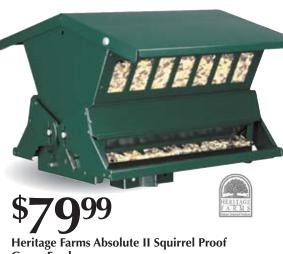

* for Cats

Moisturizes skin and leaves coat looking shiny and healthy. (066-12239)



Special Order Only



**Premier Pet Red Cedar Bedding** 

Has a strong, woodsy aroma, excellent odor control and insect repellent properties. (100-13714)



LILRED



**Greenies Feline Dental Treats** 

Mfd. by Nutro Products Dental treats are 100% nutritionally complete and balanced. Chicken (066-50384) Ocean Fish (066-50385)



**Kong Wobbler Treat & Food Cat Toy** 

Provides beneficial mental and physical stimulation for the household cat. (066-42498)



Special Order Only



**Agway Stainless Steel Pet Dish** Pyramid shape non-tip pet dish. Rustproof. Cleans quickly and easily. (066-16884)



Morristown



**Feathered Friend Going Green Bird Feeder** 

Has 4 ports. Holds 2 lbs. of seed. (066-31415)



Green Feeder

Features double-sided feeder ports and a squirrel resistant design. Durable steel body is powder coated.

(066-67032) (G≜RDM≜N) **Gardman Compact**  STOKES

Special Order Only

#### **Stokes Hopper Feeder with Suet Holders**

A complete feeding system in itself, this feeder features a large hopper in the midsection with a suet cage on each end. (066-19261)



**Stokes Select Bluebird House** 

Natural cedar. The small opening and lockable lid keeps squirrels and other unwanted critters of out the nesting box. (066-19283)

## **Agway Makes Wild Birding Easy!**

**Ground Feeder Tray** 

(066-19841)

Great for feeding mealworms.

Saet Plus

**Suet Plus Wild Bird Blend Suet Cake** 

Easy open, no mess. Superior melt resistant formula. (066-53675)

Suct Plus

**Suet Plus** 6 Pac