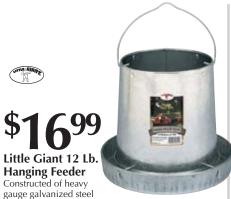

### (100-04652) **Backyard Farming is Easy with Agway**

Little Giant 2 Gal. Double-Wall **Poultry Waterer** Made of heavy gauge galvanized steel.

PINE

AGWAY === MADE IN THE U.S.A.

> Item May Differ From Image **Farm Innovators** 3 Gal. Heated **Poultry Fountain** Thermostatically controlled. Keeps water from freezing during the winter.