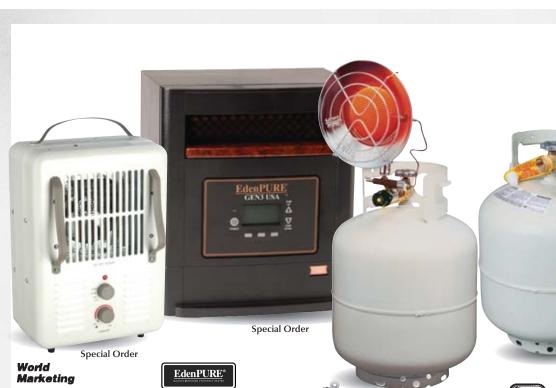

15,000 Sq. Ft. ...\$36.99 (102-12846)...

**\$31**99

World Marketing 5,200 BTU Milkhouse Heater

With safety plug, thermostat heat control, dual wattage selection. Safety tip over and indicator lamp. (059-02800) \$36499

EdenPURE® Gen3 Heater

Heats up to 1,000 sq. ft. Perfect for small to medium sized rooms. An excellent combination of power with mobility. (059-02324) Mr. Heater

**Special** Order

**\$55**<sup>99</sup>

Mr. Heater LP Gas Tank Top Heater

8,000 - 15,000 BTU/hr. Include Hi-Med-Low regulator. Tip over safety shutoff and soft nose. (059-01780)

MANCHESTER

\$\overline{3299}\$

Manchester 20 Lb. Propane Tank

Tanks include warning decals that are easy to read. (059-01192)