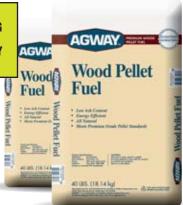

#### 40 Lb. Agway Wood Pellet Fuel

Premium grade. Made from pure hardwood sawdust. Dried and compressed without the use of binders. Extremely low emissions and very little ash. (059-00063)

5**199**99

Bulk Firewood Premium seasoned Northern Maine hardwood. (066-13250) Not for sale in PA or NY Special Order