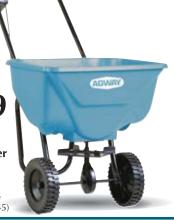

**Agway Economy Broadcast Spreader** Ev-N-Spred rustproof

3-hole drop system. Easy to use gauge and lever control for precise applications. (102-08945)