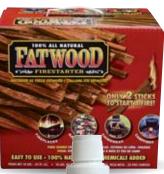

Phoenix Firewood, Inc.

\$499 .33 Cu. I

Phoenix Firewood Kiln Dried Kindling

Bark and insect free. Split small for rapidly starting fires. (102-11601)

FATWOOD

\$1499

Fatwood Firestarter
Harvested from the stumps
of recipeus pine trees

of resinous pine trees. No chemicals, no mess, no hassle. (059-01615)

\$3799

**Behrens Black Coal Hod** 

17" x 12¼" x 11¼". Durable. Weather resistant. Won't rust. Will not absorb odors. (070-02570)

Shovel (070-02571) ......\$6.99