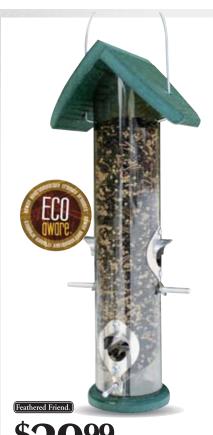

Morristown

**Feathered Friend Going Green Bird Feeder** 

Has 4 ports. Holds 2 lbs. of seed. (066-31415)

Green Feeder

Features double-sided feeder ports and a squirrel resistant design. Durable steel body is powder coated.