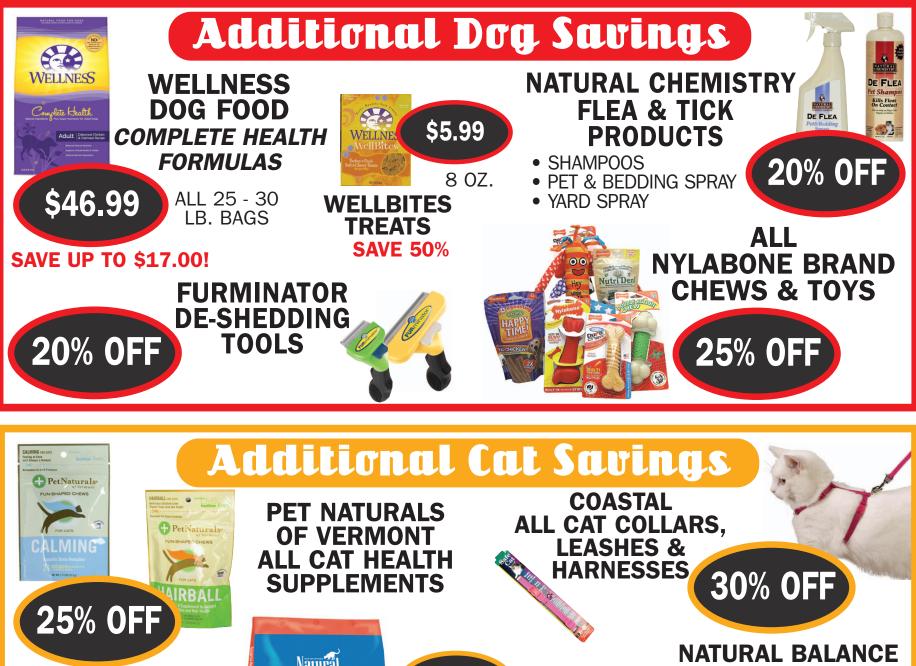

MANY MORE VARIETIES AND SIZES ALSO ON SALE !! STOP IN FOR ALL THE DEALS !!

NATURAL BALANCE ORIGINAL ULTRA CAT FOOD CHOOSE FROM CHICKEN & SALMON OR TWO NEW FORMULAS: CALAMARI, SALMON & DUCK OR VENISON, TURKEY & LAMB