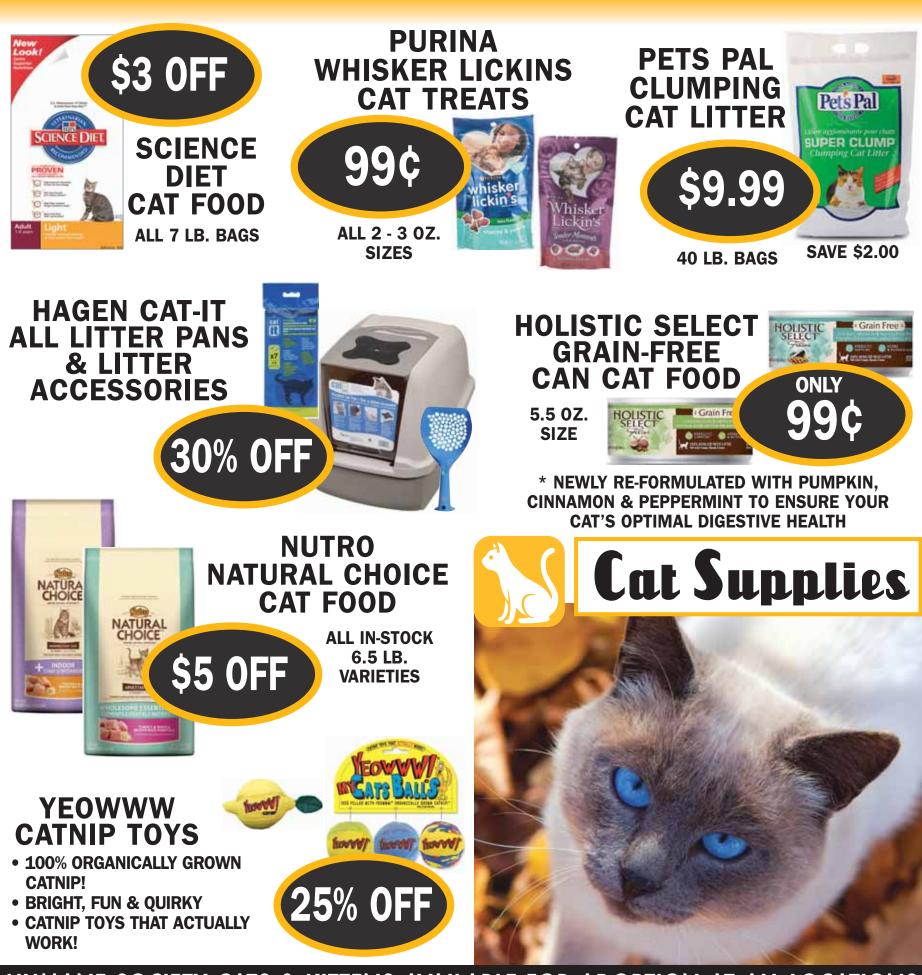

MANY MORE VARIETIES AND SIZES ALSO ON SALE !! STOP IN FOR ALL THE DEALS !!

NATURAL BALANCE ORIGINAL ULTRA CAT FOOD CHOOSE FROM CHICKEN & SALMON OR TWO NEW FORMULAS: CALAMARI, SALMON & DUCK OR VENISON, TURKEY & LAMB