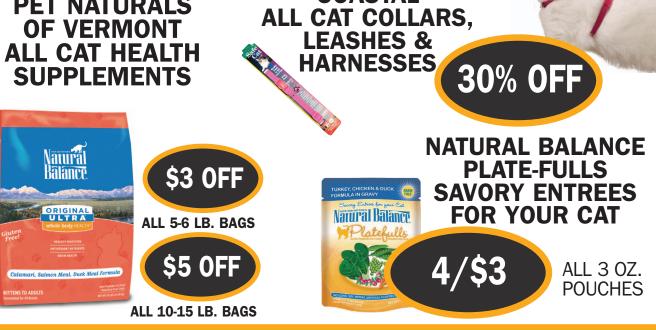

MANY MORE VARIETIES AND SIZES ALSO ON SALE !! STOP IN FOR ALL THE DEALS !!

NATURAL BALANCE ORIGINAL ULTRA CAT FOOD CHOOSE FROM CHICKEN & SALMON OR TWO NEW FORMULAS: CALAMARI, SALMON & DUCK OR VENISON, TURKEY & LAMB