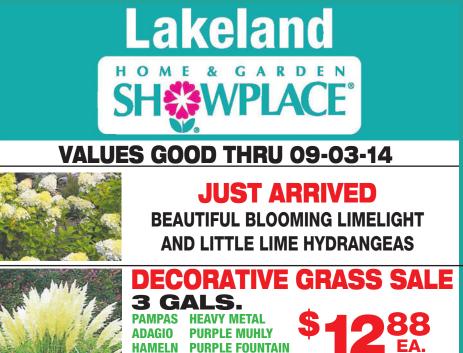

Fresh Shipment Reg. \$24.99

## WINTERIZER & WEED PREVENTER II FOR SOUTHERN GRASSES

MAIDEN

Provides up to 4 Months of Crabgrass Control Provides Nutrients for Beautiful Healthy Lawns Covers up to 4,500 Sq. Ft.

Provides pre-emergent control in late fall and early spring on grassy and broadleaf weeds including Dallisgrass, Sandbur, Henbit and Spurge. A late season application helps prepare the lawn for survival in the winter and a quick green-up in the spring.



LABOR DAY

LIKE US!



LABOR DAY

**1 X**99

## WINTERIZER

Fall feeding is one of the most critical feeding times. A healthy and stable plant can endure the hardship of winter better than a weak plant. Winterizer builds winter hardiness, stem strength and disease resistance in lawns, trees and shrubs.

20 LB. BAG



Yard & G