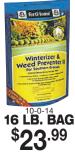

## WINTERIZER & WEED PREVENTER II FOR SOUTHERN GRASSES

MAIDEN

Provides up to 4 Months of Crabgrass Control Provides Nutrients for Beautiful Healthy Lawns Covers up to 4,500 Sq. Ft.

Provides pre-emergent control in late fall and early spring on grassy and broadleaf weeds including Dallisgrass, Sandbur, Henbit and Spurge. A late season application helps prepare the lawn for survival in the winter and a quick green-up in the spring.