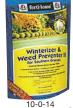

#### WINTERIZER & WEED PREVENTER II FOR SOUTHERN GRASSES

**Provides up to 4 Months of Crabgrass Control Provides Nutrients** for Beautiful Healthy Lawns Covers up to 4,500 Sq. Ft.

Provides pre-emergent control in late fall and early spring on grassy and broadleaf weeds including Dallisgrass, Sandbur, Henbit and Spurge. A late season application helps prepare the lawn for survival in the winter and a quick green-up in the spring.

16 LB. BAG

Fall feeding is one of the most critical feeding times. A healthy and stable plant can endure the hardship of winter better than a weak plant. Winterizer builds winter hardiness, stem strength and disease resistance in lawns, trees and shrubs. 10-0-14