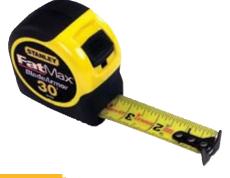

#### **STANLEY**

#### 30' TAPE RULE

11' standout. 1-1/4" wide blade for more durability. Non-slip cushion grip.

**\$24**49

2750 Hwy. 95 South Moscow, ID 83843

208-882-4541

**STORE HOURS** 

Monday - Friday 7 am - 5:30 pm Saturday 8 am - 4 pm