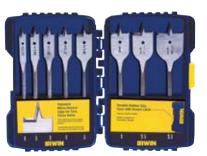

### Tnakita

70 PC. IMPACT DRILL/DRIVER BIT SET

Includes a variety of bits. (7525330)

**\$27**99

8 PC. SPADE BIT SET

Fits all standard quick change chucks. (5959747)

\$1899

9 PC. HOLE SAW KIT