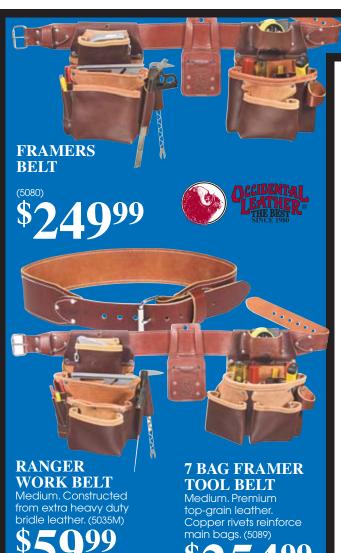

### 4-GAL. AIR COMPRESSOR

Electric. Compact design. It offers enough air flow to operate two framing nailers or three roofing nailers simultaneously.

**\$249**99

**IF YOU NEED IT, WE HAVE IT!** 

X-Large (5035XL).....\$59.99