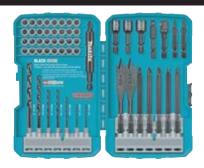

### Tnakita

70 PC. IMPACT DRILL/DRIVER BIT SET

Includes a variety of bits. (7525330)

**\$27**99

8 PC. SPADE BIT SET

Fits all standard quick change chucks. (5959747)

\$1899

9 PC. HOLE SAW KIT

Bi-metal construction and hard steel. (9007717)

\$5399