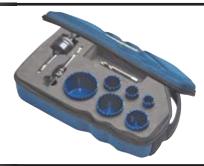

### Tnakita

70 PC. IMPACT DRILL/DRIVER BIT SET

Includes a variety of bits. (7525330)

**\$27**99

8 PC. SPADE BIT SET

Fits all standard quick change chucks. (5959747)

\$1899

9 PC. HOLE SAW KIT

Bi-metal construction and hard steel. (9007717)

\$5399