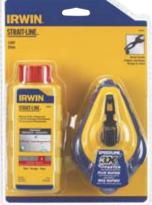

### 100' CHALK LINE

Crank handle clutch release allows release of the line without spinning the crank handle. (6783385)

**\$759** 