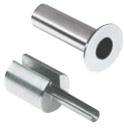

## CADLE RAIL 30' CABLE RAIL

A wide range of standard and custom stainless steel cable assemblies for use on railings, fences, trellises and other architectural and decorative applications. (6330)

\$4129

## PROTECTOR SLEEVE 10 pack. (3210) \$989

Quick Release (3128).....