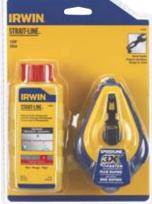

### 100' CHALK LINE

Crank handle clutch release allows release of the line without spinning the crank handle. (6783385)

**\$759** 