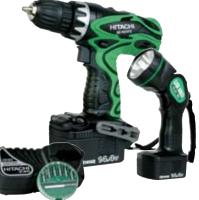

#### **HITACHI**

14.4V CORDLESS DRILL/FLASHLIGHT COMBO KIT

Two-piece magnet motor produces 300 in/lbs. of torque. (3655867)

\$109<sup>99</sup>

(2702405).....\$86.99