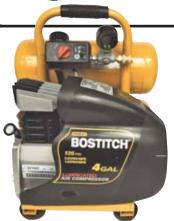

#### BOSTITCH

### 4-GAL. AIR COMPRESSOR

Electric. Compact design. It offers enough air flow to operate two framing nailers or three roofing nailers simultaneously.

**\$249**99

**IF YOU NEED IT, WE HAVE IT!** 

X-Large (5035XL).....\$59.99