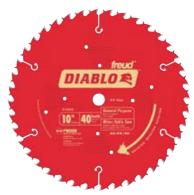

#### |DIABLO 📚 |

#### 10" 40 TOOTH **MITER BLADE**

Durable micro grain titanium carbide. Tri-metal shock resistant brazing. (7359896)