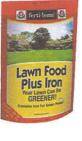

### **Lawn Food Plus Iron** 24-0-4 (20 lbs) A good all-around lawn food with iron for fast

food with iron for fast immediate greening on all types of lawns. The iron in the product is chelated for fast, long lasting green-up of the lawn. It contains two types of Nitrogen, which allow for quick greening and long term stable growth.

Coverage: 5,000 sq. ft.