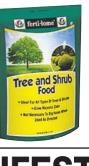

### Tree and Shrub Food 19-8-10 (20 lbs)

A scientifically formulated tree food that contains penetrating action, which moves the food directly to the feeder roots when applied around the tree or shrub drip line, eliminating the need to dig holes.

Great for all types of trees and shrubs including shade trees, nut trees, Evergreens, citrus, tropical a flowering trees.

Feed trees and shrubs twice a year.

**\$24**99