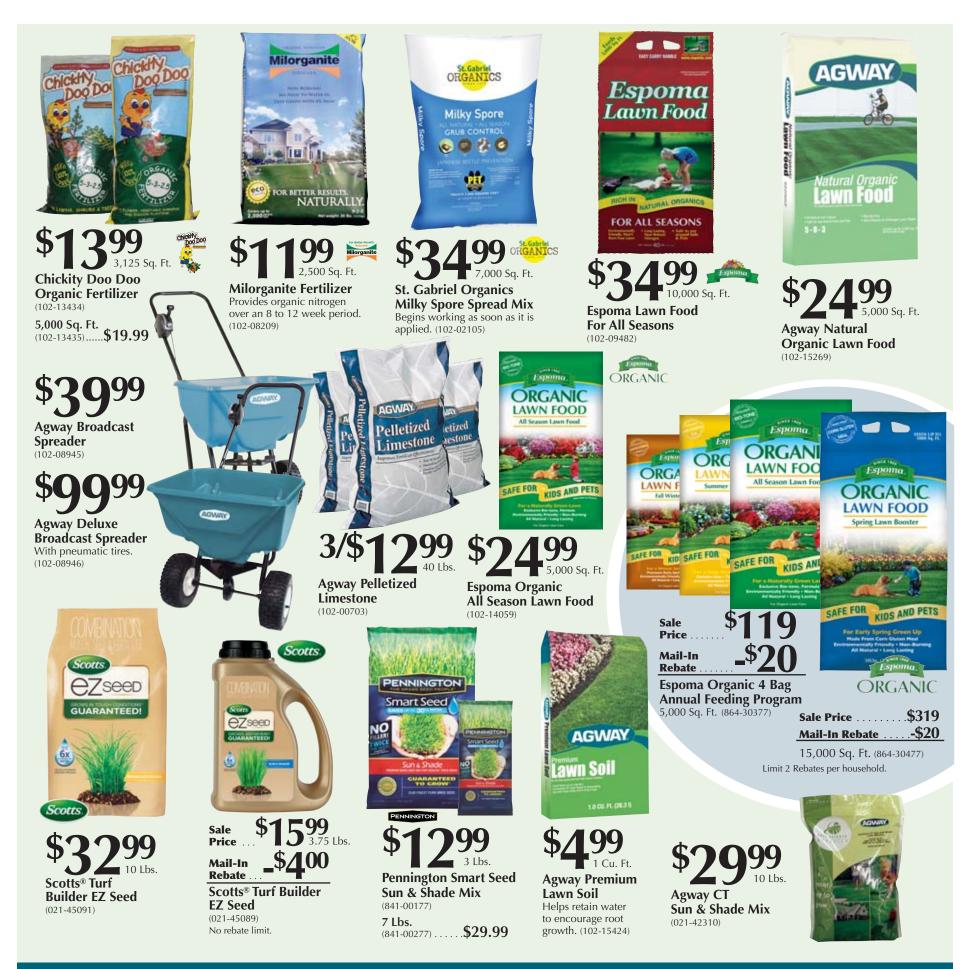

Pine** 

**Bark Mulch** (102 - 02313)**Pine Bark Mini-Nuggets** (102-02314)

**Pine Bark Nuggets** (102 - 02315)

> 9 Bags For \$44.99 9 Bags = 1 cu. yd.

#### **Your Choice** Dac 3 Cu. Ft. **Agway Red Cedar Mulch** (102-01659)

Agway Brown Cedar Mulch (102-01662) Agway Black Cedar Mulch (102-01660)



AGWAY Black Cedar Mulch



EdgeGuard

Spreader

(102-09246)

Scotts<sup>®</sup> GrubEx Season-long grub control. (102-07932)Limit 3 Rebates per household.





**St. Gabriel Organics** Holy Moley Mole Repellent Rid your yard of moles all season long. Apply every four weeks. (102-08879)



Mail-In Rebate ....-\$3.00

10,000 Sq. Ft. (102-06276) Limit 3 Rebates per household.

Preen 5.625 Lbs. **Preen Garden** Weed Preventer (102-05262)

(102-12854)

**16 Lbs. -** 2,560 Sq. Ft. **\$29.99** 









Your Yard, Garden & Pet Place

#### Agway of North Branford

11 Whitewood Lane - Rt. 80 203-483-7800 Monday - Wednesday 8:30 am - 6:00 pm Thursday & Friday 8:30 am - 7:00 pm Saturday 8:00 am - 6:00 pm, Sunday 8:30 am - 5:00 pm

#### Agway of North Haven

66 State Street 203-239-1687 Monday - Wednesday 8:30 am - 6:00 pm Thursday & Friday 8:30 am - 7:00 pm Saturday 8:00 am - 6:00 pm, Sunday 8:30 am - 5:00 pm

# Agway of Middlefield

147 Meriden Road - Rt. 66 860-347-7229 Home Garden SHOWPLACE Monday - Wednesday 8:30 am - 6:00 pm Thursday & Friday 8:30 am - 7:00 pm Saturday 8:00 am - 6:00 pm, Sunday 8:30 am - 5:00 pm

#### **Agway of Manchester**

**33 Adams Street 860-643-5123 Monday - Wednesday** 8:30 am - 6:00 pm **Thursday & Friday** 8:30 am - 7:00 pm **Saturday** 8:00 am - 6:00 pm,