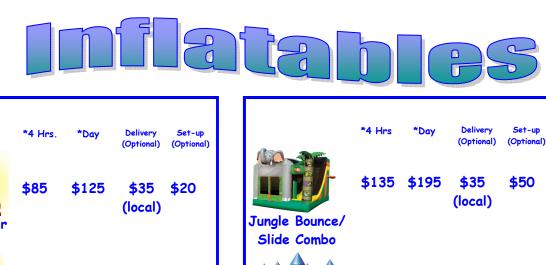

Slide Combo

30' Obstacle

Course

**Turbo Rush** 

**Obstacle Course** 

16' Allstar

Waterslide

16' Splash Down

Waterslide

18' Monster Wave

Waterslide

N/A \$200

\$175

(one side

Only)

\$300

(both sides)

N/A \$200

N/A \$220

\$250

N/A

N/A

\$35

(local)

\$35

(local)

\$35

(local)

\$35

(local)

\$35

(local)

\$100

\$75

(one side

Only)

\$125

(both

sides)

\$100

Party Bouncer \$35 \$135 \$20 \$95 (local) Mr Clown-About \$35 \$105 \$150 \$20 (local) **Doggy Bounce** \$125 \$175 \$35 \$20 (local) Fun House \$125 \$175 \$35 \$20 (local) Slide-n-Bounce \$35 \$125 \$175 \$20 (local) **Dino Jump Slide** \$135 \$195 \$35 \$50 (local) 17' Castle Bounce/