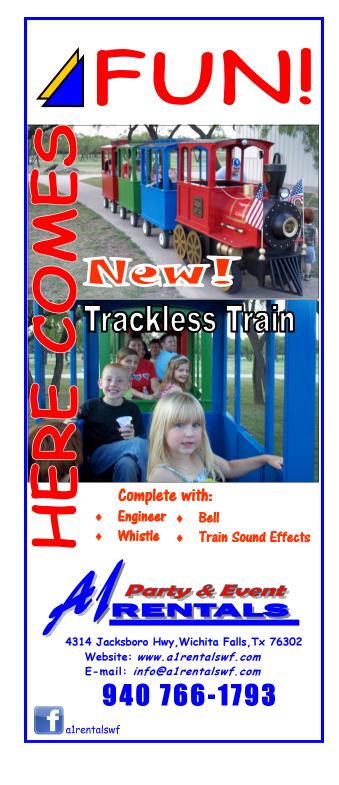

Rental includes an experienced train engineer/driver. Rental includes local delivery. \$1.00/mile over 20 miles. WHAT AGE GROUPS CAN RIDE?

Both children and adults enjoy our train! Small children ages 1-4 should be accompanied by an adult for comfort and safety reasons. Cars are semi-enclosed for your child's safety. Our train has a locomotive & 3 cars and can seat up to 18 kids or 12 adults.

## HOW FAST DOES IT TRAVEL?:

For safety we furnish a trained and experienced engineer to operate our train. The engineer will determine a safe speed based on the riders and surrounding conditions- generally between 5-9 mph.