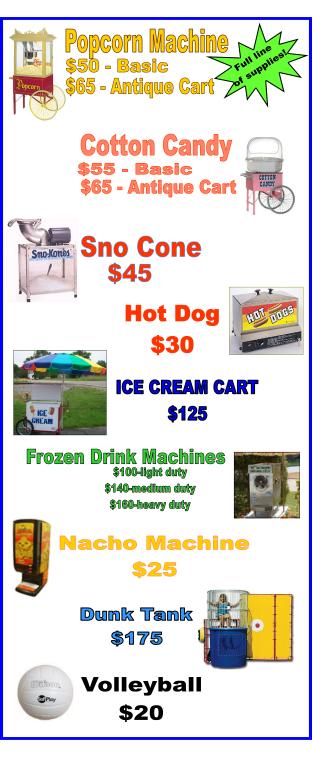

\$100

\$100

Beat the Bucket Dunker \$150

Pie in the Face \$75

Join me for a

great time!

Football Toss \$50

- Volleyball
  - Horseshoes
- Bingo
- Helium tanks
- Mirror Ball
- Bubble Machine
- Fog Machine
- Light Shows
- Raffle Drum

Party Bouncer \$35 \$135 \$20 \$95 (local) Mr Clown-About \$35 \$105 \$150 \$20 (local) **Doggy Bounce** \$125 \$175 \$35 \$20 (local) Fun House \$125 \$175 \$35 \$20 (local) Slide-n-Bounce \$35 \$125 \$175 \$20 (local) **Dino Jump Slide** \$135 \$195 \$35 \$50 (local) 17' Castle Bounce/