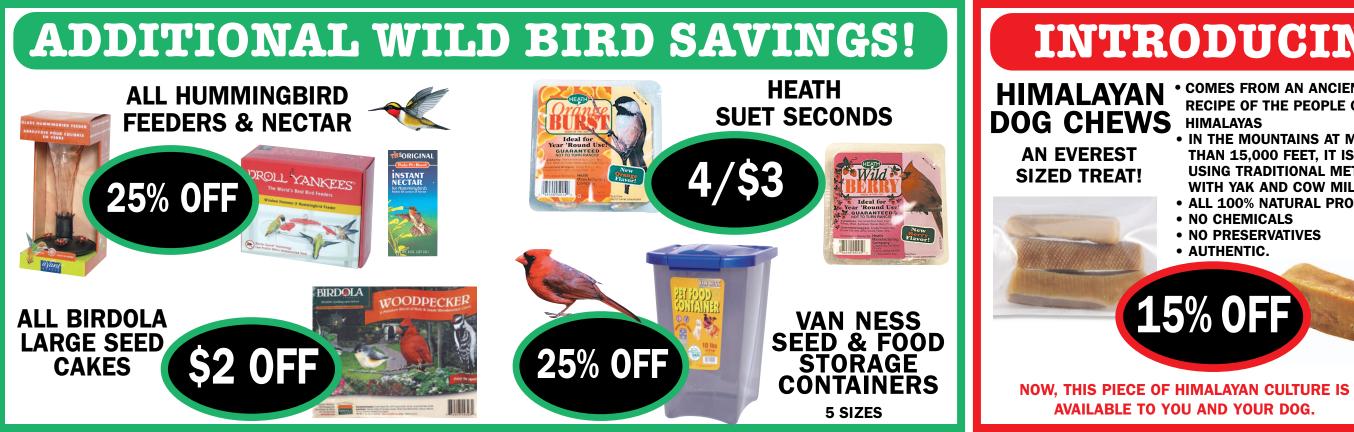

# **SPRING WILD BIRD SEED SALE**

SALE REG. SIZE 40 Lbs. \$15.99 \$13.99 FOUR SEASON'S WILD BIRD MIX NATURE'S WINDOW PREMIUM 40 Lbs. \$19.99 **\$17.99** 40 Lbs. \$26.99 \$23.99 **NATURE'S WINDOW SUPREME** NATURE'S WINDOW CARDINAL MIX 30 Lbs. \$25.99 \$22.99 20 Lbs. \$23.49 \$20.99 SAFFLOWER (Great For Cardinals!)

# **III SEE OTHER SIDE FOR A**

| OIL SUNFLOWER SEEDS                | SIZE<br>40 Lbs. | REG.<br>\$18.99     | <b>SALE</b><br>\$16.99 |
|------------------------------------|-----------------|---------------------|------------------------|
| PEANUT HEART SPLITS                | 20 Lbs.         |                     | \$21.99                |
| SUNFLOWER HEARTS<br>(Medium Grind) | 20 Lbs.         | \$30.99             | \$26.99                |
| WILD CRITTER MIX                   | 20 Lbs.         | <sup>\$</sup> 13.99 | \$11.99                |
| THISTLE SEED                       | 10 Lbs.         | <sup>\$</sup> 11.99 | \$ <b>9.99</b>         |
| DDITIONAL SAVINGS!! <b>111</b>     |                 |                     |                        |

## **INTRODUCING OUR NEW ITEMS!**

COMES FROM AN ANCIENT **RECIPE OF THE PEOPLE OF THE** HIMALAYAS

• IN THE MOUNTAINS AT MORE THAN 15.000 FEET. IT IS MADE USING TRADITIONAL METHODS WITH YAK AND COW MILK • ALL 100% NATURAL PRODUCTS • NO CHEMICALS NO PRESERVATIVES • AUTHENTIC.